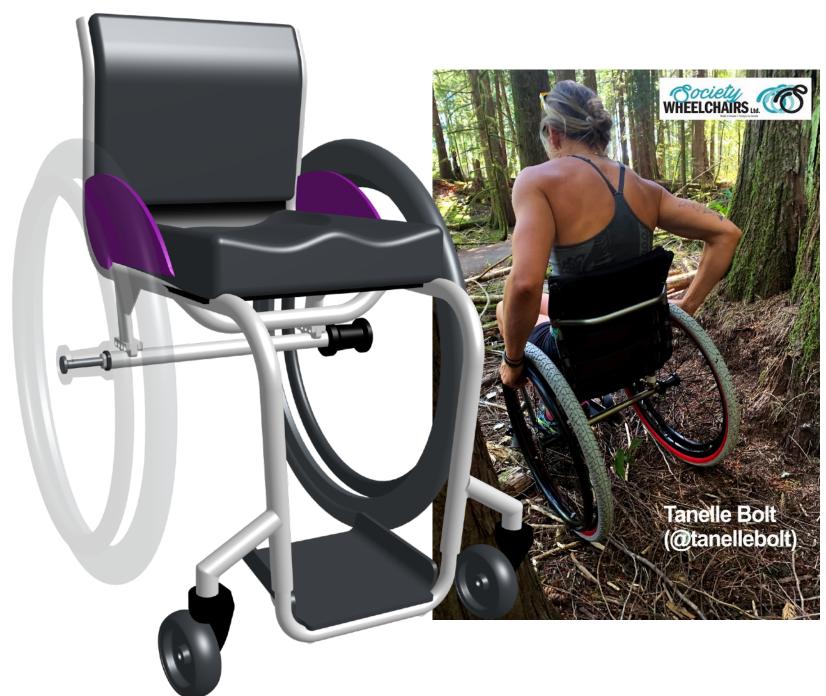

## PRODUCT CATALOGUE

Custom Design For Tanelle Bolt by Society Wheelchairs Ltd.

#### **PRODUCT DESCRIPTION**

Made with titanium for a strong and lightweight build, our wheelchair frames are designed to meet your needs.

Using data gathered during the assessment process, our team will create a customized wheelchair design to match your body.

Clients and clinicians have the opportunity to contribute to the design throughout the fitment process.