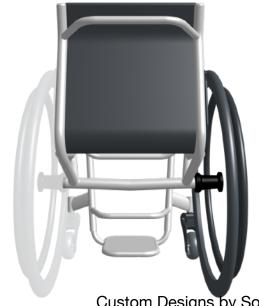

# CORRECTIVE SEATING

#### **PRODUCT DESCRIPTION**

Made with a carbon fibre shell for durability and strength, and medical grade neoprene padding for comfort and support.

Our lightweight seats address postural concerns and seating issues.

Working with clients and clinicians to find the right seating solution.