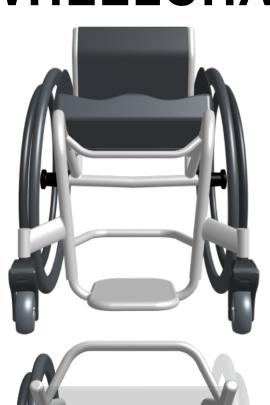

# WHEELCHAIR FRAMES

#### **PRODUCT DESCRIPTION**

Made with titanium for a strong and lightweight build, our wheelchair frames are designed to meet your needs.

Using data gathered during the assessment process, our team will create a customized wheelchair design to match your body.

Clients and clinicians have the opportunity to contribute to the design throughout the fitment process.