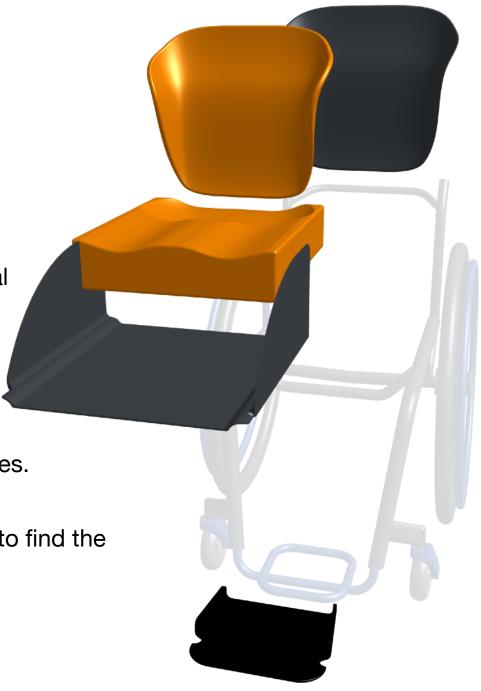

# CORRECTIVE SEATING

#### **PRODUCT DESCRIPTION**

Made with a carbon fibre shell for durability and strength, and medical grade neoprene padding for comfort and support.

Our lightweight seats address postural concerns and seating issues.

Working with clients and clinicians to find the right seating solution.