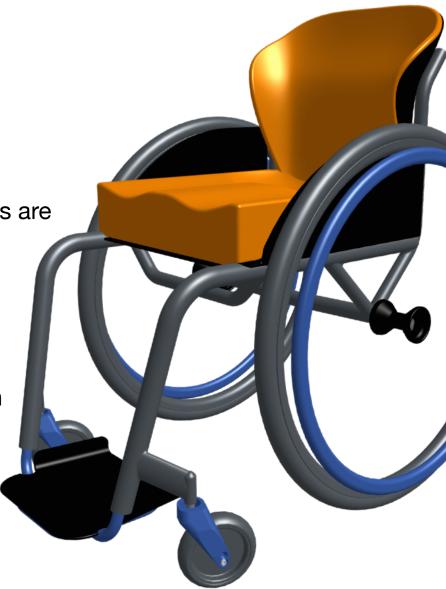

# WHEELCHAIR FRAMES

#### **PRODUCT DESCRIPTION**

Made with titanium for a strong and lightweight build, our wheelchair frames are designed to meet your needs.

Using data gathered during the assessment process, our team will create a customized wheelchair design to match your body.

Clients and clinicians have the opportunity to contribute to the design throughout the fitment process.