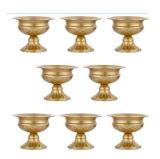

r round tables)



**Up to 12 Beige tablecloths** (for round tables)



# **Chiffon Table runners** (for farmhouse tables)

- 20 white
- 20 ivory
- 27" by 120" inches





# Centerpieces / decorations

### **Taper Candlestick Holders**

- 18 tall total, 18 medium total, 18 short total
- Fit 0.75 Inch Thick Pillar Candles
- Candles are not included
- You will need to provide your own candles
- If you intend to light the candles, you must use dripless candles





### **Gold Candle Holders for Candlesticks - Taper**

- 20 tall total, 20 medium total, 20 short total
- Candle Holders with Removable Glass
- Candles are not included
- You will need to provide your own candles
- If you intend to light the candles, you must use dripless candles





## **Gold Vases for Centerpieces**

• 24 total







### **Flowers Arrangement Vase**

• 20 total





## Glass bud vase set (small)

• 120 total pieces, random shapes and sizes





### **Glass Cylinder Vases**

- Four sizes, 4", 6", 8" 10" tall
- 96 total vases (24 of 4", 24 of 6", 24 of 8", 24 of 10")





#### **Wooden lanterns**

- 20 lanterns and 20 led candles
- Flowers are NOT included





#### **Clear Votive Candle Holders**

72 total





#### **Picture frames**

Numerous picture frames in clear, gold, and black frame.

# Media Equipment

#### Yamaha portable PA system

- Easy connection through Bluetooth to iPhone and Android
- Two wireless microphones for announcements, sing-along, etc.
- 1100W, 125 dB SPL peak@1m, portable PA system with 5 channel digital mixer, 12-inch subwoofer, 1.5-inch x10 line array speaker, a Blueto