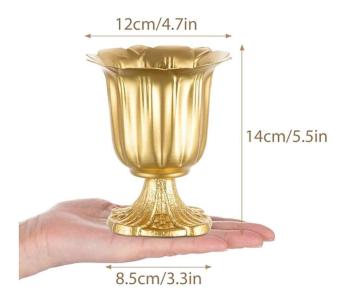

round tables)



# **Chiffon Table runners** (for farmhouse tables)

- 20 white
- 20 ivory
- 27" by 120" inches





# Centerpieces / decorations

### **Taper Candlestick Holders**

- 18 tall total, 18 medium total, 18 short total
- Fit 0.75 Inch Thick Pillar Candles
- Candles are not included
- You will need to provide your own candles
- If you intend to light the candles, you must use dripless candles





### **Gold Candle Holders for Candlesticks - Taper**

- 20 tall total, 20 medium total, 20 short total
- Candle Holders with Removable Glass
- Candles are not included
- You will need to provide your own candles
- If you intend to light the candles, you must use dripless candles





## **Gold Vases for Centerpieces**

• 24 total







### **Flowers Arrangement Vase**

• 20 total





## Glass bud vase set (small)

• 120 total pieces, random shapes and sizes





### **Glass Cylinder Vases**

- Four sizes, 4", 6", 8" 10" tall
- 96 total vases (24 of 4", 24 of 6", 24 of 8", 24 of 10")





#### **Wooden lanterns**

- 20 lanterns and 20 led candles
- Flowers are NOT included





#### **Clear Votive Candle Holders**

72 total





#### **Picture frames**

Numerous picture frames in clear, gold, and black frame.

# Media Equipment

#### Yamaha portable PA system

- Easy connection through Bluetooth to iPhone and Android
- Two wireless microphones for announcements, sing-along, etc.
- 1100W, 125 dB SPL peak@1m, portable PA system with 5 channel digital mixer, 12-inch subwoofer, 1.5-inch x10 line array speaker, a Bluetooth input, SPX digital reverbs, Priority Ducker and 1-