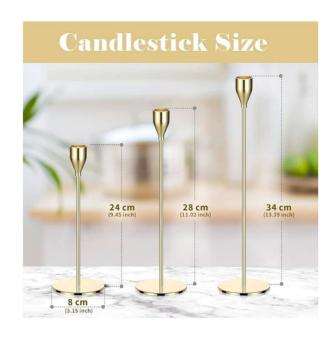

### **Taper Candlestick Holders**

- 18 tall total, 18 medium total, 18 short total
- Fit 0.75 Inch Thick Pillar Candles
- Candles are not included
- You will need to provide your own candles
- If you intend to light the candles, you must use dripless candles

### **Gold Candle Holders for Candlesticks - Taper**

- 20 tall total, 20 medium total, 20 short total
- Candle Holders with Removable Glass
- Candles are not included
- You will need to provide your own candles
- If you intend to light the candles, you must use dripless candles