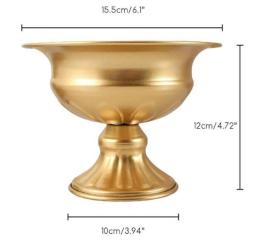

und tables)



**Up to 12 Beige tablecloths** (for round tables)



# **Chiffon Table runners** (for farmhouse tables)

- 20 white
- 20 ivory
- 27" by 120" inches





# Centerpieces / decorations

### **Taper Candlestick Holders**

- 18 tall total, 18 medium total, 18 short total
- Fit 0.75 Inch Thick Pillar Candles
- Candles are not included
- You will need to provide your own candles
- If you intend to light the candles, you must use dripless candles





### **Gold Candle Holders for Candlesticks - Taper**

- 20 tall total, 20 medium total, 20 short total
- Candle Holders with Removable Glass
- Candles are not included
- You will need to provide your own candles
- If you intend to light the candles, you must use dripless candles





## **Gold Vases for Centerpieces**

• 24 total







### **Flowers Arrangement Vase**

• 20 total





## Glass bud vase set (small)

• 120 total pieces, random shapes and sizes





### **Glass Cylinder Vases**

- Four sizes, 4", 6", 8" 10" tall
- 96 total vases (24 of 4", 24 of 6", 24 of 8", 24 of 10")





#### **Wooden lanterns**

- 20 lanterns and 20 led candles
- Flowers are NOT included





#### **Clear Votive Candle Holders**

72 total





#### **Picture frames**

Numerous picture frames in clear, gold, and black frame.

# Media Equipment

#### Yamaha portable PA system

- Easy connection through Bluetooth to iPhone and Android
- Two wireless microphones for announcements, sing-along, etc.
- 1100W, 125 dB SPL peak@1m, portable PA system with 5 channel digital mixer, 12-inch subwoofer, 1.5-inch x10 line array speaker, a Bluetooth