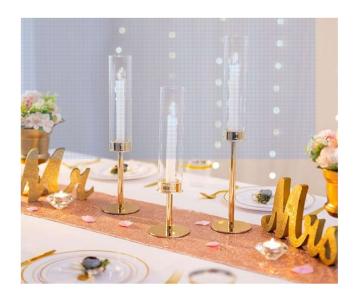

### **Gold Candle Holders for Candlesticks - Taper**

- 20 tall total, 20 medium total, 20 short total
- Candle Holders with Removable Glass
- Candles are not included
- You will need to provide your own candles
- If you intend to light the candles, you must use dripless candles