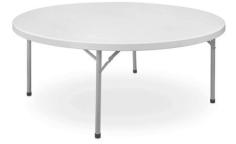

### **Tables**

**Up to 15 farmhouse tables** – 7' x 40", seats 8-10 per table

**Up to 15 round tables** – 72" in diameter, 29" fixed height, seats 10-12 per table

**Up to 20 black cocktail tables** – 39.5" high...good for standing conversations