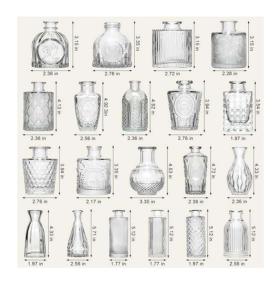

- 20 ivory
- 27" by 120" inches





# Centerpieces / decorations

### **Taper Candlestick Holders**

- 18 tall total, 18 medium total, 18 short total
- Fit 0.75 Inch Thick Pillar Candles
- Candles are not included
- You will need to provide your own candles
- If you intend to light the candles, you must use dripless candles





### **Gold Candle Holders for Candlesticks - Taper**

- 20 tall total, 20 medium total, 20 short total
- Candle Holders with Removable Glass
- Candles are not included
- You will need to provide your own candles
- If you intend to light the candles, you must use dripless candles





## **Gold Vases for Centerpieces**

• 24 total







### **Flowers Arrangement Vase**

• 20 total





## Glass bud vase set (small)

• 120 total pieces, random shapes and sizes





### **Glass Cylinder Vases**

- Four sizes, 4", 6", 8" 10" tall
- 96 total vases (24 of 4", 24 of 6", 24 of 8", 24 of 10")





#### **Wooden lanterns**

- 20 lanterns and 20 led candles
- Flowers are NOT included





#### **Clear Votive Candle Holders**

72 total





#### **Picture frames**

Numerous picture frames in clear, gold, and black frame.

# Media Equipment

#### Yamaha portable PA system

- Easy connection through Bluetooth to iPhone and Android
- Two wireless microphones for announcements, sing-along, etc.
- 1100W, 125 dB SPL peak@1m, portable PA system with 5 channel digital mixer, 12-inch subwoofer, 1.5-inch x10 line array speaker, a Bluetooth input, SPX digital reverbs, Priority Ducker and 1-knob EQ and multi band comp for master output.



#### **Television / Monitor**