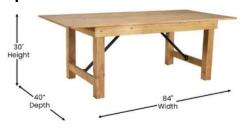

### **Tables**

**Up to 15 farmhouse tables** – 7' x 40", seats 8-10 per table

**Up to 15 round tables** – 72" in diameter, 29" fixed height, seats 10-12 per table

**Up to 20 black cocktail tables** – 39.5" high...good for standing conversations