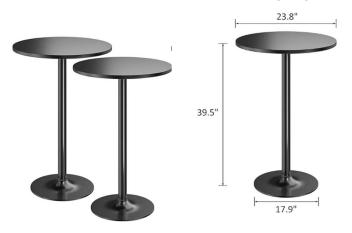

### **Tables**

**Up to 15 farmhouse tables** – 7' x 40", seats 8-10 per table

**Up to 15 round tables** – 72" in diameter, 29" fixed height, seats 10-12 per table

**Up to 20 black cocktail tables** – 39.5" high...good for standing conversations