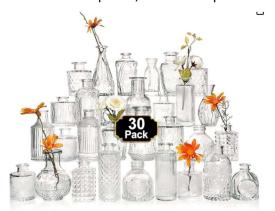

te
- 20 ivory
- 27" by 120" inches





# Centerpieces / decorations

### **Taper Candlestick Holders**

- 18 tall total, 18 medium total, 18 short total
- Fit 0.75 Inch Thick Pillar Candles
- Candles are not included
- You will need to provide your own candles
- If you intend to light the candles, you must use dripless candles





### **Gold Candle Holders for Candlesticks - Taper**

- 20 tall total, 20 medium total, 20 short total
- Candle Holders with Removable Glass
- Candles are not included
- You will need to provide your own candles
- If you intend to light the candles, you must use dripless candles





## **Gold Vases for Centerpieces**

• 24 total







### **Flowers Arrangement Vase**

• 20 total





## Glass bud vase set (small)

• 120 total pieces, random shapes and sizes





### **Glass Cylinder Vases**

- Four sizes, 4", 6", 8" 10" tall
- 96 total vases (24 of 4", 24 of 6", 24 of 8", 24 of 10")





#### **Wooden lanterns**

- 20 lanterns and 20 led candles
- Flowers are NOT included





#### **Clear Votive Candle Holders**

72 total





#### **Picture frames**

Numerous picture frames in clear, gold, and black frame.

# Media Equipment

#### Yamaha portable PA system

- Easy connection through Bluetooth to iPhone and Android
- Two wireless microphones for announcements, sing-along, etc.
- 1100W, 125 dB SPL peak@1m, portable PA system with 5 channel digital mixer, 12-inch subwoofer, 1.5-inch x10 line array speaker, a Bluetooth input, SPX digital reverbs, Priority Ducker and 1-knob EQ and multi band comp for master output.



#### **Television / Monitor*