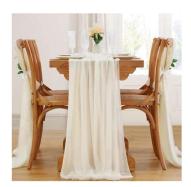

# **Chiffon Table runners** (for farmhouse tables)

- 20 white
- 20 ivory
- 27" by 120" inches