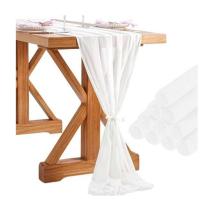

# **Chiffon Table runners** (for farmhouse tables)

- 20 white
- 20 ivory
- 27" by 120" inches