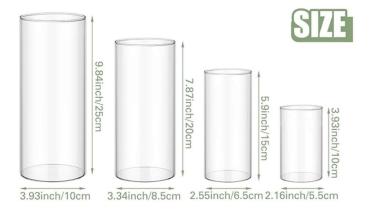

### **Glass Cylinder Vases**

- Four sizes, 4", 6", 8" 10" tall
- 96 total vases (24 of 4", 24 of 6", 24 of 8", 24 of 10")