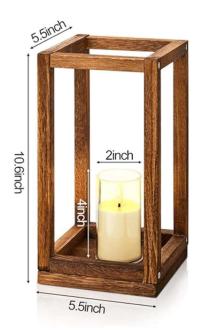

#### **Wooden lanterns**

- 20 lanterns and 20 led candles
- Flowers are NOT included