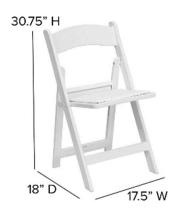

#### www.togetheratthelanding.com

Usage of tables, chairs, linens, decorations, and media equipment included with all Together At The Landing packages. The number of items may vary by package.

#### Updated 4/18/2024

The pictures we used below come from the vendor websites where we purchased the items. There may be slight variations between these and the actual items. If you have concerns, please book a tour to see the items in real life.

### **Tables**

**Up to 15 farmhouse tables** – 7' x 40", seats 8-10 per table



**Up to 15 round tables** – 72" in diameter, 29" fixed height, seats 10-12 per table



**Up to 20 black cocktail tables** – 39.5" high...good for standing conversations



# Chairs

# **Up to 300 White Folding Chairs**, 800 lb capacity



# Linens

**Up to 15 White tablecloths** (for round tables)



**Up to 15 Black tablecloths** (for round tables)



**Up to 12 Beige tablecloths** (for round tables)



# **Chiffon Table runners** (for farmhouse tables)

- 20 white
- 20 ivory
- 27" by 120" inches





# Centerpieces / decorations

### **Taper Candlestick Holders**

- 18 tall total, 18 medium total, 18 short total
- Fit 0.75 Inch Thick Pillar Candles
- Candles are not included
- You will need to provide your own candles
- If you intend to light the candles, you must use dripless candles





### **Gold Candle Holders for Candlesticks - Taper**

- 20 tall total, 20 medium total, 20 short total
- Candle Holders with Removable Glass
- Candles are not included
- You will need to provide your own candles
- If you intend to lig