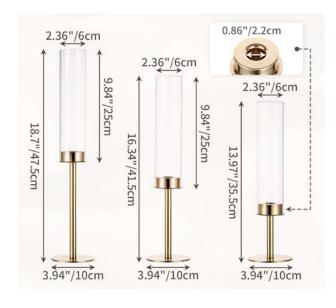

### **Gold Candle Holders for Candlesticks - Taper**

- 20 tall total, 20 medium total, 20 short total
- Candle Holders with Removable Glass
- Candles are not included
- You will need to provide your own candles
- If you intend to light the candles, you must use dripless candles