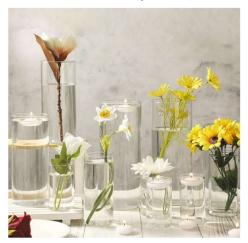

### **Glass Cylinder Vases**

- Four sizes, 4", 6", 8" 10" tall
- 96 total vases (24 of 4", 24 of 6", 24 of 8", 24 of 10")