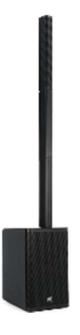

#### Yamaha portable PA system

- Easy connection through Bluetooth to iPhone and Android
- Two wireless microphones for announcements, sing-along, etc.
- 1100W, 125 dB SPL peak@1m, portable PA system with 5 channel digital mixer, 12-inch subwoofer, 1.5-inch x10 line array speaker, a Bluetooth input, SPX digital reverbs, Priority Ducker and 1-knob EQ and multi band comp for master output.