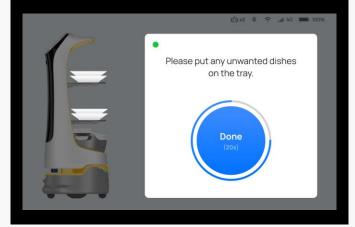

### Seamless Delivery

- The KettyBot Pro is equipped with 360° fisheye lenses, that enable the robot to autonomously detect the status of the load.
- The KettyBot Pro can autonomously detect when the load has been completely emptied, allowing it to seamlessly move on to its next task.
- With smart trays sensing, businesses can optimize their delivery processes and improve overall customer satisfaction.