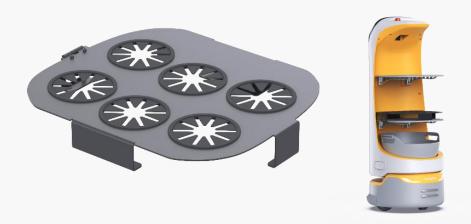

### Two Forms for Greater Versatility

KettyBot Pro features two forms enabled by the removable trays and rear cover\*.. Customers may select the form of robot based on needs.

\*The rear cover is an optional accessory.

# Versatile Forms, Various Accessories

Spill-proof Cup Holder

\*Accessories need to purchase separately

# Versatile Forms, Various Accessories

Display Stand

Protection Case

\*Accessories need to purchase separately

# Versatile Forms, Various Accessories

**Charging Station** 

\*Accessories need to purchase separately

Product Introduction

Company Introduction

Case Study

Customer Value