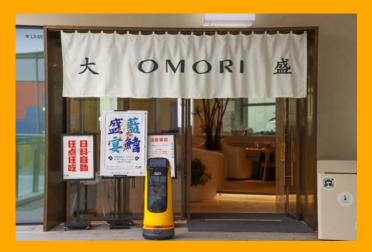

### Da Grasso in Poland

As famous Polish local pizza restaurant chain, originated in 1996, Da Grasso has expanded over the past 25 years and now has almost 200 outlets in 140 cities across Poland. The brand's philosophy is "Delicious pizza, family atmosphere and great service", and the brand is very open to introduce new technologies.

The brand has introduced KettyBot in selected stores since Q1 2022. The branding director said the main reasons for choosing KettyBot include KettyBot's marketing function and passibility in narrow-aisle, which allows for flexible movement and display of the restaurant's marketing activities. In addition to this, KettyBot may distribute menu and deliver food inside the restaurant. KettyBot also promotes the vibe for restaurant guests to celebrate their birthdays. After the introduction of KettyBot, the restaurant's reputation among the young customers has been significantly improved.