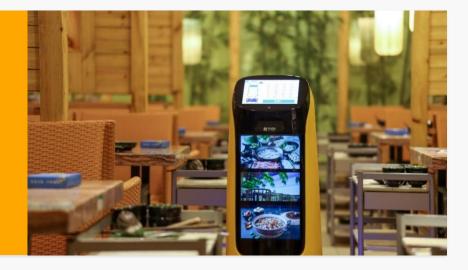

### Reach More Customers with 18.5" Large Ad Display

- The 18.5" large ad screen can display promotional video or pictures, providing a more eye-catching approach for marketing.
- Centered ad display perfectly adapts to the customer's angle of view, while maintaining the design aesthetic of the robot.
- KettyBot Pro is not only attractive to adults but also to children, making it ideal to impress the whole family.

### **Customized Advertisement**

- PUDU Business Management Platform offers the flexibility to customize the content presented on the ad display.
- The ad playlist can be easily generated, with customer-defined frequency and the sequence of the ads.