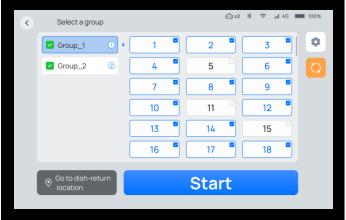

# **Multiple Work Modes**

New Guiding Mode: Search & Guide

By searching words or clicking pictures, customers may look for the items or the store location they need, then KettyBot Pro will guide them to pick up point or stores.

### Cruise Mode

KettyBot Pro can cruise in specific areas to provide customers with free snacks, drinks and promotional flyers.