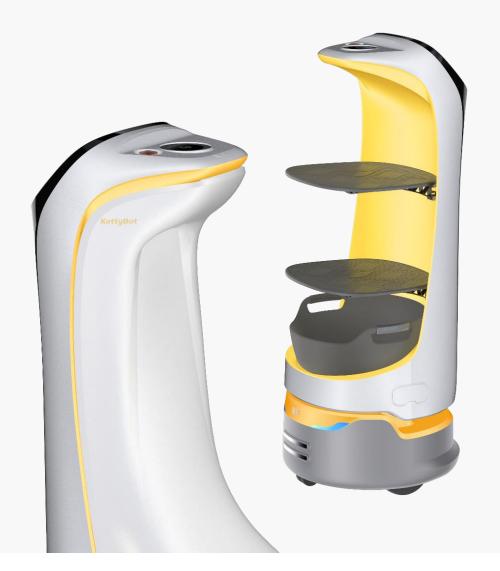

# **KettyBot Pro**

KettyBot Pro is the delivery-reception-marketing 3-in-1 robot that is capable of performing several tasks – delivering, guiding and promotion at the same time. As a cutting-edge product, KettyBot Pro delivers a state-of-the-art experience in different scenarios.

## **Product Introduction**

With a minimize clearance at 52 cm\*, KettyBot Pro is specially designed for complex and dynamic environments.

- Powered by PUDU advanced SLAM algorithm,
   KettyBot Pro supports laser and visual dual SLAM navigation and positioning.
- 2\* RGBD depth camera,

With the latest enhancements to its ultra-wide-angle RGBD camera, KettyBot Pro can capture a wider field of view. This enables it to navigate complex environments more precisely and accurately, resulting in a smoother delivery experience and improved obstacle avoidance capabilities.