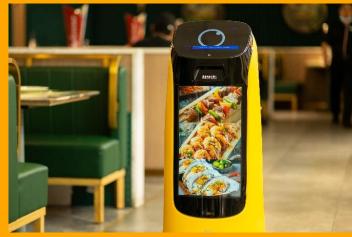

# **In-store Marketing**

### Reach More Customers with 18.5" Large Ad Display

- The 18.5" large ad screen can display promotional video or pictures, providing a more eye-catching approach for marketing.
- Centered ad display perfectly adapts to the customer's angle of view, while maintaining the design aesthetic of the robot.
- KettyBot Pro is not only attractive to adults but also to children, making it ideal to impress the whole family.