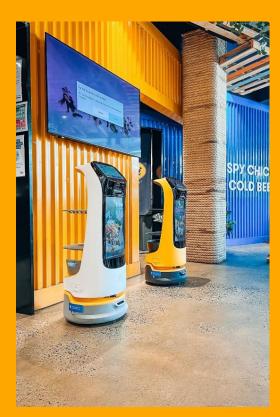

# **In-store Marketing**

### Reach More Customers with 18.5" Large Ad Display

- The 18.5" large ad screen can display promotional video or pictures, providing a more eye-catching approach for marketing.
- Centered ad display perfectly adapts to the customer's angle of view, while maintaining the design aesthetic of the robot.
- KettyBot Pro is not only attractive to adults but also to children, making it ideal to impress the whole family.