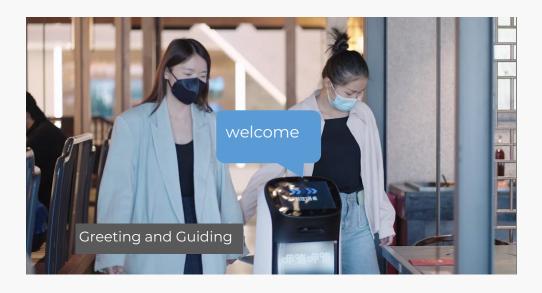

### **Greeting & Guiding**

- The rear cover of KettyBot Pro features a minimalist, streamlined design that makes it more compact.
- With autonomous path planning, the robot can guide customers to their tables in the optimal path, providing improved customer experience and reducing waiter workload.