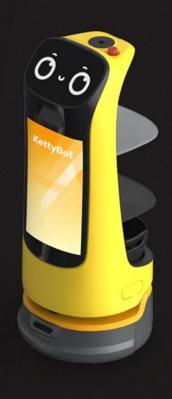

# **KettyBot Pro**

KettyBot Pro is the delivery-reception-marketing 3-in-1 robot that is capable of performing several tasks – delivering, guiding and promotion at the same time. As a cutting-edge product, KettyBot Pro delivers a state-of-the-art experience in different scenarios.

- Multi-task taking, a wide variety of capabilities
- A minimize clearance of 52cm (in specific situations)
- Walking AD display with 18.5" screen
- Versatile accessories, easy function-extension
- Smart trays detection for seamless delivery