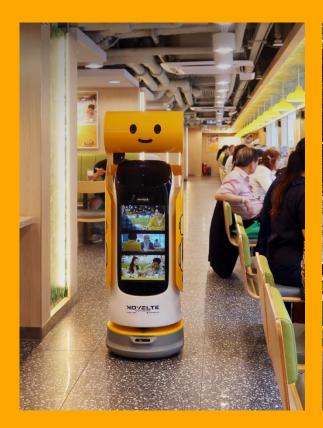

# **Diverse Human-robot Interaction**

### **Customer Attraction**

**Enhanced Voice Interaction** 

- The new voice interaction module integrates 360° sound localization.
- Exclusive situational dialogues with cutting-edge echo cancellation, noise suppression, and reverberation elimination technology.
- Say the word "hey pudu" to wake-up AI voice interaction
- Support a variety of human-robot dialogues

### **Greeting & Guiding**

- The rear cover of KettyBot Pro features a minimalist, streamlined design that makes it more compact.
- With autonomous path planning, the robot can guide customers to their tables in the optimal path, providing improved customer experience and reducing waiter workload.