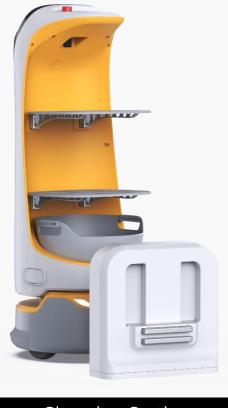

### Two Forms for Greater Versatility

KettyBot Pro features two forms enabled by the removable trays and rear cover\*.. Customers may select the form of robot based on needs.

\*The rear cover is an optional accessory.

# Versatile Forms, Various Accessories

Spill-proof Cup Holder

\*Accessories need to purchase separately

# Versatile Forms, Various Accessories

Display Stand

Protection Case

\*Accessories need to purchase separately

# Versatile Forms, Various Accessories

**Charging Station** 

\*Accessories need to purchase separately

Product Introduction

Company Introduction

Case Study

Customer Value