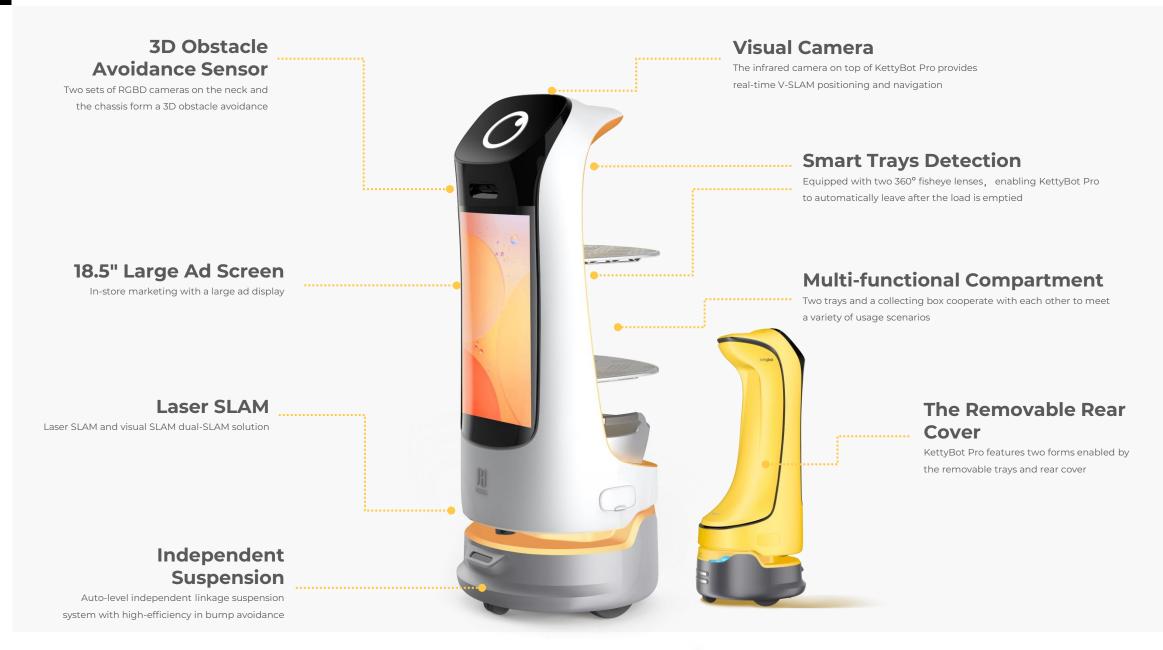

## **Product Introduction**

With a minimize clearance at 52 cm\*, KettyBot Pro is specially designed for complex and dynamic environments.

- Powered by PUDU advanced SLAM algorithm,
   KettyBot Pro supports laser and visual dual SLAM navigation and positioning.
- 2\* RGBD depth camera,

With the latest enhancements to its ultra-wide-angle RGBD camera, KettyBot Pro can capture a wider field of view. This enables it to navigate complex environments more precisely and accurately, resulting in a smoother delivery experience and improved obstacle avoidance capabilities.

### Reach More Customers with 18.5" Large Ad Display

- The 18.5" large ad screen can display promotional video or pictures, providing a more eye-catching approach for marketing.
- Centered ad display perfectly adapts to the customer's angle of view, while maintaining the design aesthetic of the robot.
- KettyBot Pro is not only attractive to adults but also to children, making it ideal to impress the whole family.

### Seamless Delivery

- The KettyBot Pro is equipped with 360° fisheye lenses, that enable the robot to autonomously detect the status of the load.
- The KettyBot Pro can autonomously detect when the load has been completely emptied, allowing it to seamlessly move on to its next task.
- With smart trays sensing, businesses can optimize their delivery processes and improve overall customer satisfaction.

### Two Forms for Greater Versatility

KettyBot Pro features two forms enabled by the removable trays and rear cover\*.. Customers may select the form of robot based on needs.

\*The rear cover is an optional accessory.