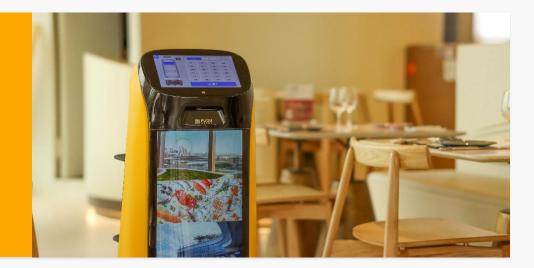

# **In-store Marketing**

### Reach More Customers with 18.5" Large Ad Display

- The 18.5" large ad screen can display promotional video or pictures, providing a more eye-catching approach for marketing.
- Centered ad display perfectly adapts to the customer's angle of view, while maintaining the design aesthetic of the robot.
- KettyBot Pro is not only attractive to adults but also to children, making it ideal to impress the whole family.

### **Customized Advertisement**

- PUDU Business Management Platform offers the flexibility to customize the content presented on the ad display.
- The ad playlist can be easily generated, with customer-defined frequency and the sequence of the ads.