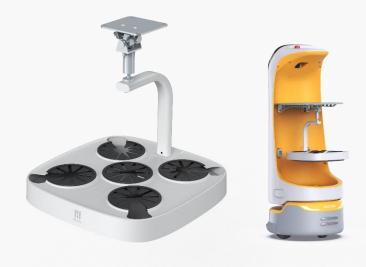

### Two Forms for Greater Versatility

KettyBot Pro features two forms enabled by the removable trays and rear cover\*.. Customers may select the form of robot based on needs.

\*The rear cover is an optional accessory.

# Versatile Forms, Various Accessories

Spill-proof Cup Holder

\*Accessories need to purchase separately

# Versatile Forms, Various Accessories

Display Stand

Protection Case

\*Accessories need to purchase separately

# Versatile Forms, Various Accessories

**Charging Station** 

\*Accessories need to purchase separately

Product Introduction

Company Introduction

Case Study

Customer Value