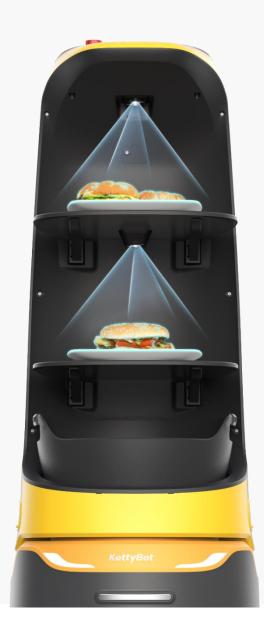

# **Smart Trays Detection**

### Seamless Delivery

- The KettyBot Pro is equipped with 360° fisheye lenses, that enable the robot to autonomously detect the status of the load.
- The KettyBot Pro can autonomously detect when the load has been completely emptied, allowing it to seamlessly move on to its next task.
- With smart trays sensing, businesses can optimize their delivery processes and improve overall customer satisfaction.