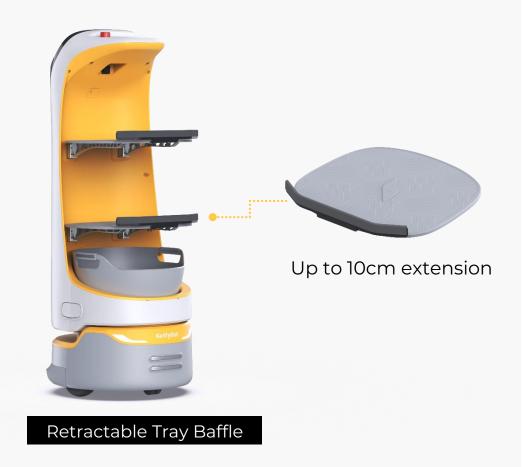

# **Stabilized Delivery**

- Upgraded automobile-level adaptive suspension with latest shock absorbing technology, greatly improves the stability of the robot's delivery, and supports the robot to deliver dishes with food decor, porridge, soups and drinks while reducing spills.
- KettyBot Pro can deliver more varieties of meals and beverage.