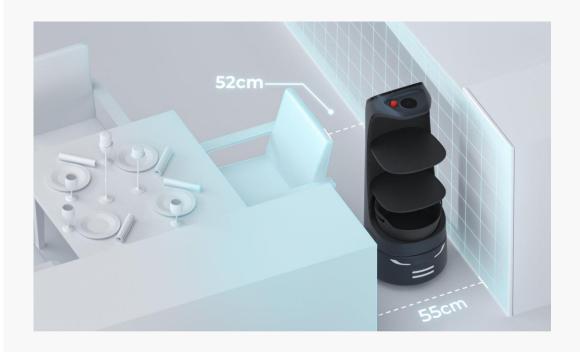

- Multi-task taking, a wide variety of capabilities
- A minimize clearance of 52cm (in specific situations)
- Walking AD display with 18.5" screen
- Versatile accessories, easy function-extension
- Smart trays detection for seamless delivery

## **Product Introduction**

With a minimize clearance at 52 cm\*, KettyBot Pro is specially designed for complex and dynamic environments.

- Powered by PUDU advanced SLAM algorithm,
   KettyBot Pro supports laser and visual dual SLAM navigation and positioning.
- 2\* RGBD depth camera,

<sup>\*</sup> In certain situations, the robot can go through a clearance of only 52cm.