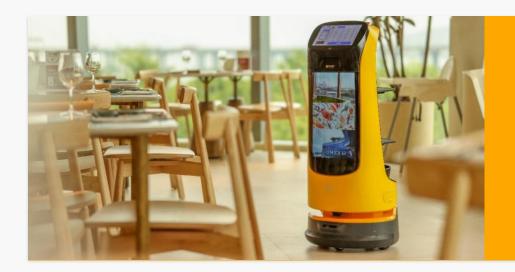

# **KettyBot Pro**

KettyBot Pro is the delivery-reception-marketing 3-in-1 robot that is capable of performing several tasks – delivering, guiding and promotion at the same time. As a cutting-edge product, KettyBot Pro delivers a state-of-the-art experience in different scenarios.

- Multi-task taking, a wide variety of capabilities
- A minimize clearance of 52cm (in specific situations)
- Walking AD display with 18.5" screen
- Versatile accessories, easy function-extension
- Smart trays detection for seamless delivery