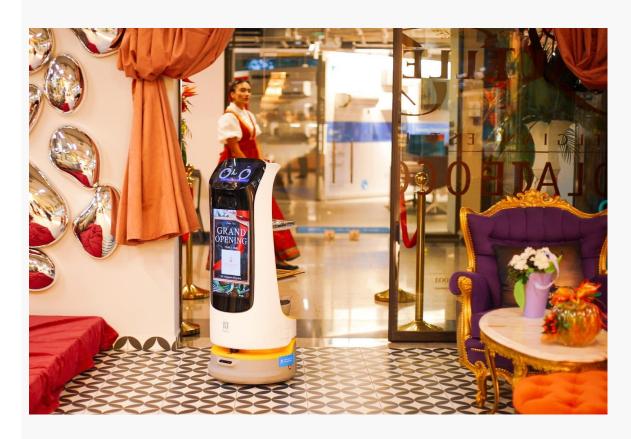

# **In-store Marketing**

### Reach More Customers with 18.5" Large Ad Display

- The 18.5" large ad screen can display promotional video or pictures, providing a more eye-catching approach for marketing.
- Centered ad display perfectly adapts to the customer's angle of view, while maintaining the design aesthetic of the robot.
- KettyBot Pro is not only attractive to adults but also to children, making it ideal to impress the whole family.

### **Customized Advertisement**

- PUDU Business Management Platform offers the flexibility to customize the content presented on the ad display.
- The ad playlist can be easily generated, with customer-defined frequency and the sequence of the ads.