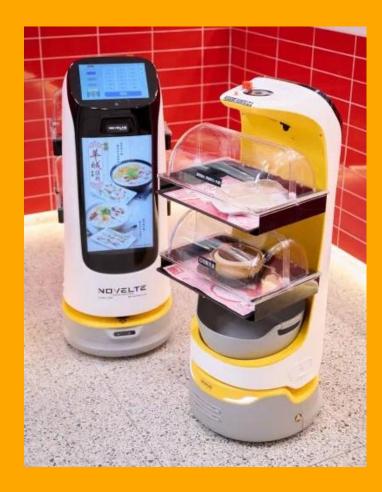

### Two Forms for Greater Versatility

KettyBot Pro features two forms enabled by the removable trays and rear cover\*.. Customers may select the form of robot based on needs.

\*The rear cover is an optional accessory.

# Versatile Forms, Various Accessories

Spill-proof Cup Holder

\*Accessories need to purchase separately

# Versatile Forms, Various Accessories

Display Stand

Protection Case

\*Accessories need to purchase separately

# Versatile Forms, Various Accessories

**Charging Station** 

\*Accessories need to purchase separately

Product Introduction

Company Introduction

Case Study

Customer Value