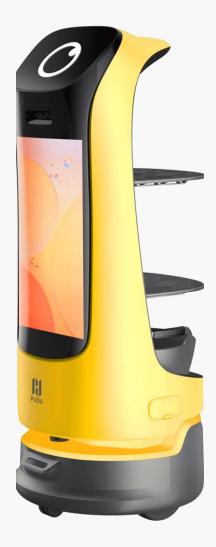

# **KettyBot Pro**

KettyBot Pro is the delivery-reception-marketing 3-in-1 robot that is capable of performing several tasks – delivering, guiding and promotion at the same time. As a cutting-edge product, KettyBot Pro delivers a state-of-the-art experience in different scenarios.

- Multi-task taking, a wide variety of capabilities
- A minimize clearance of 52cm (in specific situations)
- Walking AD display with 18.5" screen
- Versatile accessories, easy function-extension
- Smart trays detection for seamless delivery