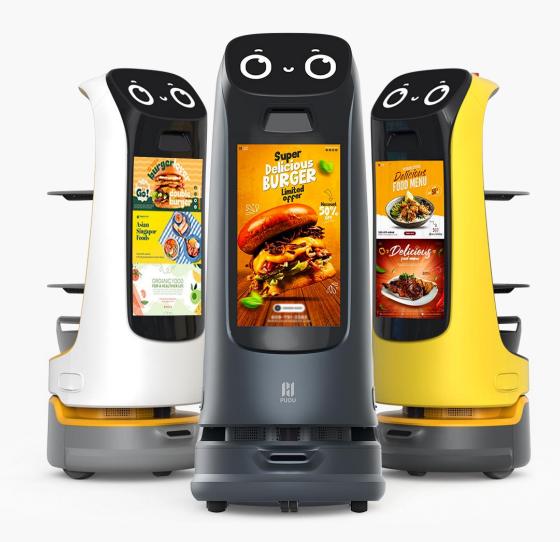

### Reach More Customers with 18.5" Large Ad Display

- The 18.5" large ad screen can display promotional video or pictures, providing a more eye-catching approach for marketing.
- Centered ad display perfectly adapts to the customer's angle of view, while maintaining the design aesthetic of the robot.
- KettyBot Pro is not only attractive to adults but also to children, making it ideal to impress the whole family.

### **Customized Advertisement**

- PUDU Business Management Platform offers the flexibility to customize the content presented on the ad display.
- The ad playlist can be easily generated, with customer-defined frequency and the sequence of the ads.