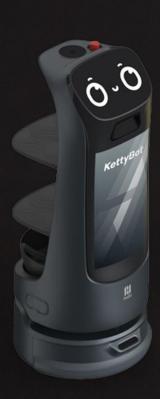

### Two Forms for Greater Versatility

KettyBot Pro features two forms enabled by the removable trays and rear cover\*.. Customers may select the form of robot based on needs.

\*The rear cover is an optional accessory.