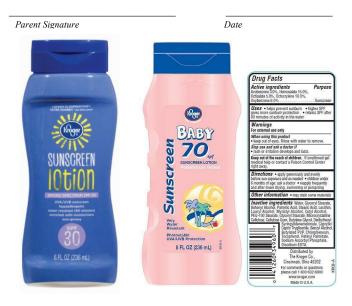

## **Child Care Division Requirement:**

Medical Authorization for Non-Prescribed Medications

Sunscreen is a topical substance and is considered a medication. With your signature, you authorize SCCA to apply the sunscreen seen below to your child when necessary. Please provide your own sunscreen if unable to authorize use of this brand.