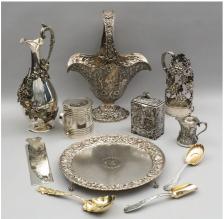

A choice group of fine silver from all periods, as well as exquisite porcelain from all over the world.

Some very attractive furnishings from Baker, Kittinger, and Williamsburg restoration fill out the rooms, and as always expect some very eclectic and very generous offerings you will see simply nowhere else.

Fine Silver

Walter Koeniger Catskills Painting

Large Collection of Lladro & Meissen

Impressive Scale, Painted for The Paris Salon

A Fine Pair of 18th Century Mirrors

Over 50 Estate Fresh Frames

**Directions:** We are approximately one mile north of the Hannaford traffic circle in Valatie, and three miles south of exit 12 on I-90 (the Berkshire Spur). Some online maps may try and send you to Poughkeepsie, if this happens try using our neighbor's address: 3360 US Highway 9, Cobble Pond Farms Sunoco.