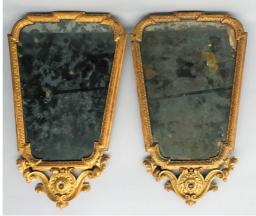

Fine Silver

Walter Koeniger Catskills Painting

Large Collection of Lladro & Meissen

Impressive Scale, Painted for The Paris Salon

A Fine Pair of 18th Century Mirrors

Over 50 Estate Fresh Frames

**Directions:** We are approximately one mile north of the Hannaford traffic circle in Valatie, and three miles south of exit 12 on I-90 (the Berkshire Spur). Some online maps may try and send you to Poughkeepsie, if this happens try using our neighbor's address: 3360 US Highway 9, Cobble Pond Farms Sunoco.