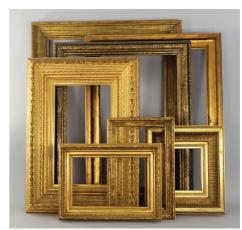

Fine Silver

Walter Koeniger Catskills Painting

Large Collection of Lladro & Meissen

Impressive Scale, Painted for The Paris Salon

A Fine Pair of 18th Century Mirrors

Over 50 Estate Fresh Frames

**Directions:** We are approximately one mile north of the Hannaford traffic circle in Valatie, and three miles south of exit 12 on I-90 (the Berkshire Spur). Some online maps may try and send you to Poughkeepsie, if this happens try using our neighbor's address: 3360 US Highway 9, Cobble Pond Farms Sunoco.