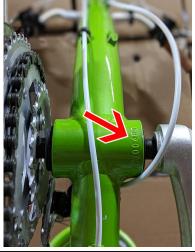

## **Maplewood Police Department Bicycle Registration Form**

~ONE FORM PER BICYCLE~

Online registration https://maplewoodpd.org/bicycle-registration

LEAVE THIS SECTION BLANK, FOR MPD USE

| Registration #<br>Date Registered<br>Registered By |                                                                                                                                                                         |
|----------------------------------------------------|-------------------------------------------------------------------------------------------------------------------------------------------------------------------------|
| Make:                                              | Please provide a description of your bicycle: (Example - 20 inch, men's BMX style bike, blue tires, white frame, pegs on the rear please be as descriptive as possible) |
| *Serial # Color:                                   |                                                                                                                                                                         |
| Estimated Value: \$                                |                                                                                                                                                                         |
| Month/Year of Purchase:                            |                                                                                                                                                                         |
| Owners First and Last Name:                        | *The majority of serial numbers are engraved on the bottom of the bicycle's frame, under                                                                                |
| Address:                                           |                                                                                                                                                                         |
| Contact Name and Phone Number's:                   | the pedal bracket. The number may include letters and numbers. It is                                                                                                    |

easily accessed by flip-ping the bicycle over.

In the event that your property is lost or stolen, this form/registration will help assist MPD return your belongings.

Always remember to lock up your items!