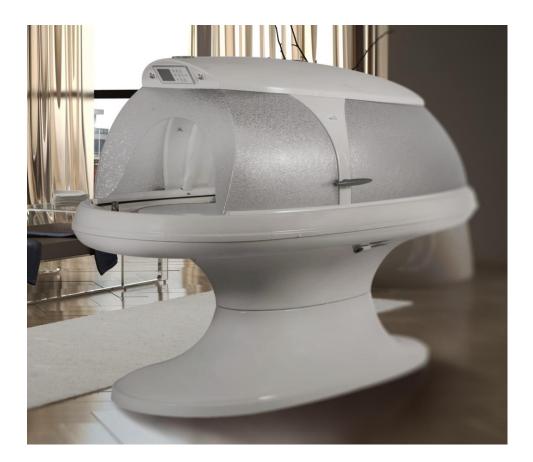

## Harmony Dream

Comfortable carrying of procedure, steam impact combined with wrapping and hydrotherapy in a Spa-cocoon increases the effectiveness of classical procedures for correcting the shape and complete the relaxation program. Energizing procedures which are made in a cocoon prevent muscle stress, normalizing vascular tone, free life energy resources ( including normalization of cardiovascular and digestive systems ). Harmony Dream is specially designed for Beauty Salons and Spas with limited space.

| Infrared sauna      | Steam sauna               | Aroma therapy    |
|---------------------|---------------------------|------------------|
| Color lights system | Vichy shower              | Music system     |
| Hand shower         | Vibrating treatment table | Face cooling fan |