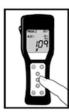

# **ATP Surface Testing**

Our ATP test is a process of rapidly measuring actively growing microorganisms through detection of adenosine triphosphate, or ATP. Testing before and after disinfection, provides true peace of mind.