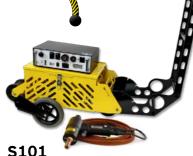

### S30 X/C

Electronic PinBrazing equipment

- 40-60 brazings per charge
- Constant Energy (Patent)
- Automatic Brazing Gun (patent)
- Rail wheels & Tool box can be fitted
   Part no. 9307 Cpl. set with grinder Add charger 8049 (for 110-230V) or 8055 (for car use)