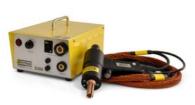

### S300

- Electronic PinBrazing equipment
- For use with a welding inverter, no batteries.
- Unlimited capacity
- Constant energy
- Automatic Brazing Gun (patent)
- Part no. 93807 (Add inverter RW674010 & grinder 593070)