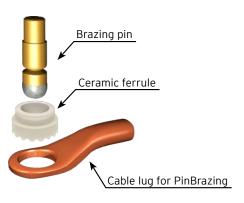

## Connect cables, fast and safe

Safetrack<sup>®</sup> patented electronic PinBrazing system is an extremely efficient, low temperature arc brazing method used for attaching electrical connectors to steel structures such as rails, without the need for drilling holes or welding. It is ideal for connecting cables for signaling, grounding and return/power but can also be used for connecting heat elements and cable clips.

## The process

Grind the surface, attach the grounding device and prepare the gun with the brazing material. Pull the trigger and the equipment will distribute an exact amount of energy (patent) to the brazing pin. The flux cleans the surface and the special silver alloy melts onto the connected material and surface. In 1 second, you have created an extremely efficient and reliable silver connection.

### Step by step

**1.** Clean the brazing & grounding area with a grinding machine (special pin required).

**2.** Attach the ground device and point the prepared material to the grinded brazing area.

**3.** Pull the trigger. The pin lifts and creates an arc. The special flux powder cleans and prepares the surface.