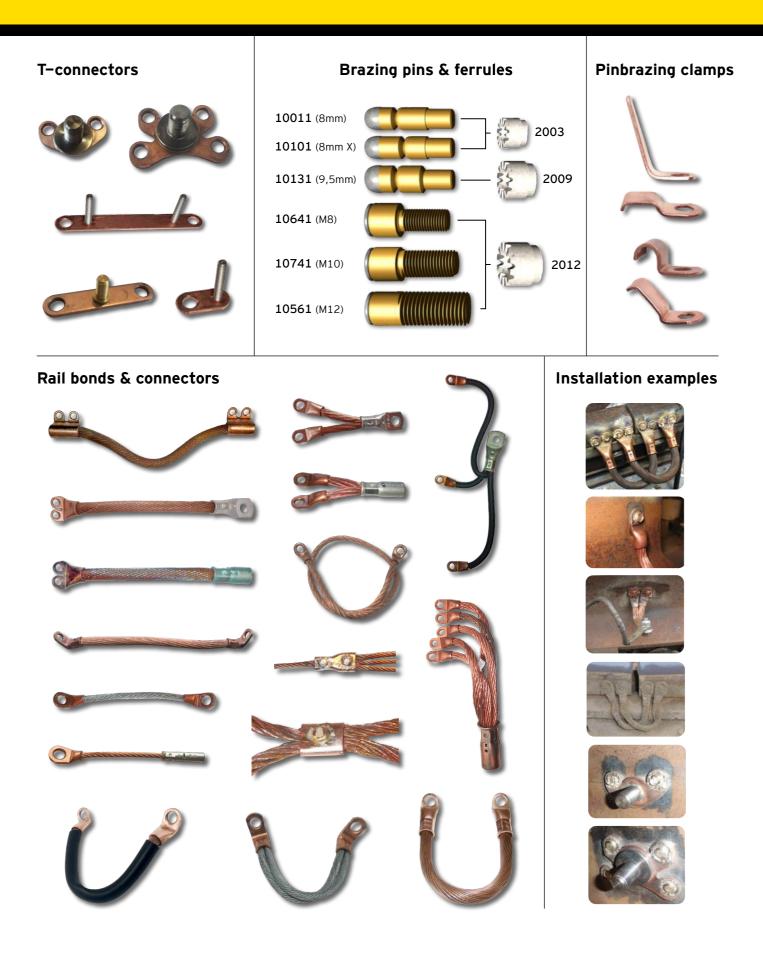

# Consumables

a selection for all needs and situations

See our wide range of accessories and consumables <u>www.safetrack.se</u>

### Accessories

**Grounding Magnet** Powerful, Switchable Complete device with cable • 80730

Angle Gun For PinBrazing in crossings • 910151

Ring Holder
9202 for 8-9,5 mm pin
9204 for M8-M12 threaded pin

**Grounding Grip** For non-magnetic material No need to grind first • 8071

**Carrying Harness** For Econect Complete with holster • 93690

Pin Holder
9211 for 8-9,5 mm pin
9213 for M8 threaded pin
9215 for M10 threaded pin
9217 for M12 threaded pin

Insulation Bag For Econect Increased capacity in even colder weather • 937005

Handy Cart for S30 X/C Rail wheels + tool box • 9361

Extended Pin & Ring Holder PinBraze in narrow spaces • 9227 for 8–9,5mm pin

9229 for M8–M12 threaded pin