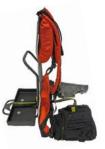

### **ECONECT**<sup>©</sup>

- a whole new level of performance.
- **High capacity** 60 brazings per charge 1h Recharge
- Battery powered Nano Li-lon, long life and lead-free.
- **Digitized** Same perfect brazing result everytime (patent)
- Lightweight Only 9,8 kg (21,6 lb)
- Automatic Gun Self adjusting (patent)
   Prepared for
  - SafeBond®(patent)
- Part no. 94350
   Cpl. set with grinder
   Add charger:
   8048 (for 110-230V)
   80561 (for car use)

### S30 X/C

Electronic PinBrazing equipment

- 40-60 brazings per charge
- Constant Energy (Patent)
- Automatic Brazing Gun (patent)
- Rail wheels & Tool box can be fitted
   Part no. 9307 Cpl. set with grinder Add charger 8049 (for 110-230V) or 8055 (for car use)

### S300

- Electronic PinBrazing equipment
- For use with a welding inverter, no batteries.
- Unlimited capacity
- Constant energy
- Automatic Brazing Gun (patent)
- Part no. 93807 (Add inverter RW674010 & grinder 593070)

Electronic PinBrazing equipment

- 100 brazings per charge
- Constant energy
- Automatic Brazing Gun (patent)
- Insulated rail & rubber wheels
- Part no. 9060 Cpl. set with grinder Add charger 8049 (for 110-230V) or 8055 (for car use)