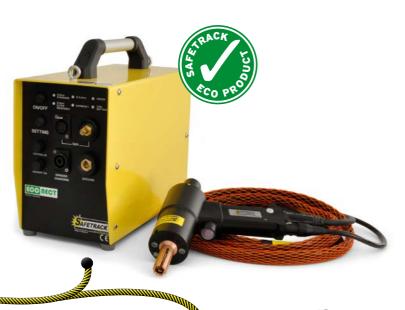

### **ECONECT**<sup>©</sup>

- a whole new level of performance.
- **High capacity** 60 brazings per charge 1h Recharge
- Battery powered Nano Li-lon, long life and lead-free.
- **Digitized** Same perfect brazing result everytime (patent)
- Lightweight Only 9,8 kg (21,6 lb)
- Automatic Gun Self adjusting (patent)
   Prepared for
  - SafeBond®(patent)
- Part no. 94350
   Cpl. set with grinder
   Add charger:
   8048 (for 110-230V)
   80561 (for car use)