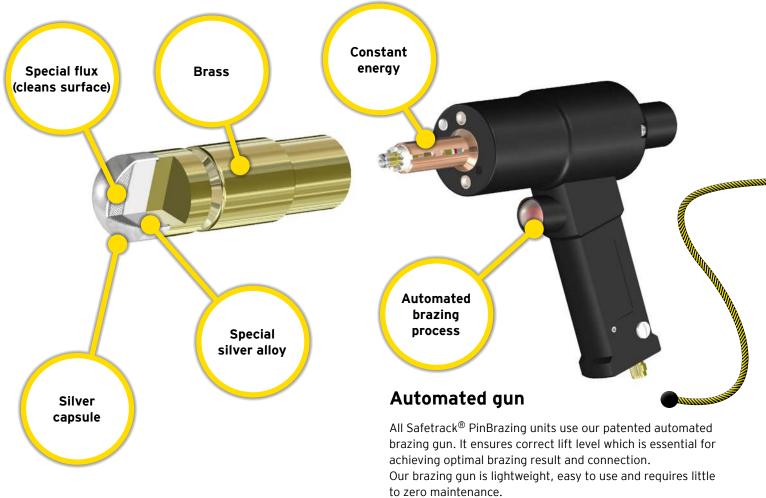

## The process

Grind the surface, attach the grounding device and prepare the gun with the brazing material. Pull the trigger and the equipment will distribute an exact amount of energy (patent) to the brazing pin. The flux cleans the surface and the special silver alloy melts onto the connected material and surface. In 1 second, you have created an extremely efficient and reliable silver connection.

### Step by step

**1.** Clean the brazing & grounding area with a grinding machine (special pin required).

**2.** Attach the ground device and point the prepared material to the grinded brazing area.

**3.** Pull the trigger. The pin lifts and creates an arc. The special flux powder cleans and prepares the surface.

**4.** An exact amount of energy (patent) melts the silver alloy and completes the connection in 1 second.

**5.** Finish by knocking off the control shaft of the brazing pin with a hammer.

You have now created an extremely efficient and reliable silver connection.

# PinBrazing equipment

What separates Safetrack® PinBrazing systems from other brands is the patented properties: Constant Energy, Automatic brazing devices, easy handling and low to no need for maintenance.