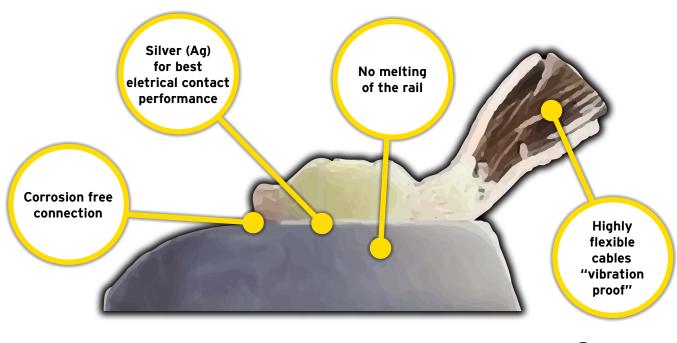

## Connect cables, fast and safe

Safetrack<sup>®</sup> patented electronic PinBrazing system is an extremely efficient, low temperature arc brazing method used for attaching electrical connectors to steel structures such as rails, without the need for drilling holes or welding. It is ideal for connecting cables for signaling, grounding and return/power but can also be used for connecting heat elements and cable clips.

### Safe for the rail

- Low temperature Melting point of the silver alloy 650°C/1200°F
- Safe for the operator
- Enables broken rail detection
- No welding, no drilling
- No noise
- Battery powered

## The process

Grind the surface, attach the grounding device and prepare the gun with the brazing material. Pull the trigger and the equipment will distribute an exact amount of energy (patent) to the brazing pin. The flux cleans the surface and the special silver alloy melts onto the connected material and surface. In 1 second, you have created an extremely efficient and reliable silver connection.