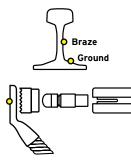

## The process

Grind the surface, attach the grounding device and prepare the gun with the brazing material. Pull the trigger and the equipment will distribute an exact amount of energy (patent) to the brazing pin. The flux cleans the surface and the special silver alloy melts onto the connected material and surface. In 1 second, you have created an extremely efficient and reliable silver connection.

### Step by step

**1.** Clean the brazing & grounding area with a grinding machine (special pin required).

**2.** Attach the ground device and point the prepared material to the grinded brazing area.

**3.** Pull the trigger. The pin lifts and creates an arc. The special flux powder cleans and prepares the surface.

**4.** An exact amount of energy (patent) melts the silver alloy and completes the connection in 1 second.

**5.** Finish by knocking off the control shaft of the brazing pin with a hammer.

You have now created an extremely efficient and reliable silver connection.