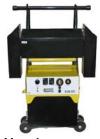

### S30 X/C

Electronic PinBrazing equipment

- 40-60 brazings per charge
- Constant Energy (Patent)
- Automatic Brazing Gun (patent)
- Rail wheels & Tool box can be fitted
   Part no. 9307 Cpl. set with grinder Add charger 8049 (for 110-230V) or 8055 (for car use)

### S300

- Electronic PinBrazing equipment
- For use with a welding inverter, no batteries.
- Unlimited capacity
- Constant energy
- Automatic Brazing Gun (patent)
- Part no. 93807 (Add inverter RW674010 & grinder 593070)

Electronic PinBrazing equipment

- 100 brazings per charge
- Constant energy
- Automatic Brazing Gun (patent)
- Insulated rail & rubber wheels
- Part no. 9060 Cpl. set with grinder Add charger 8049 (for 110-230V) or 8055 (for car use)