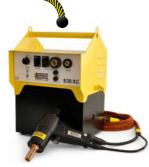

### S30 X/C

Electronic PinBrazing equipment

- 40-60 brazings per charge
- Constant Energy (Patent)
- Automatic Brazing Gun (patent)
- Rail wheels & Tool box can be fitted
   Part no. 9307 Cpl. set with grinder Add charger 8049 (for 110-230V) or 8055 (for car use)