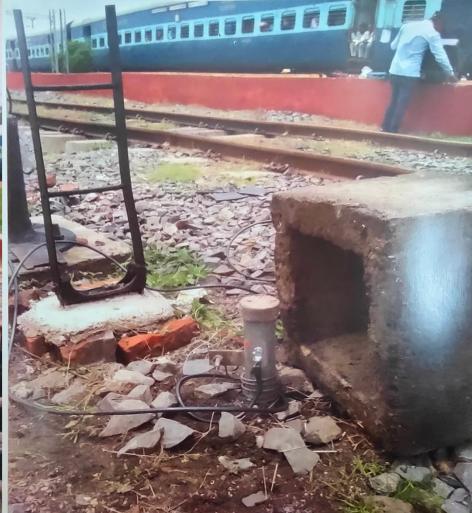

REMOVAL CONNECTION FOR EARTH OF AXLE

COUNTER

FARIDABAD – NORTHERN RAILWAY

YEAR 2007