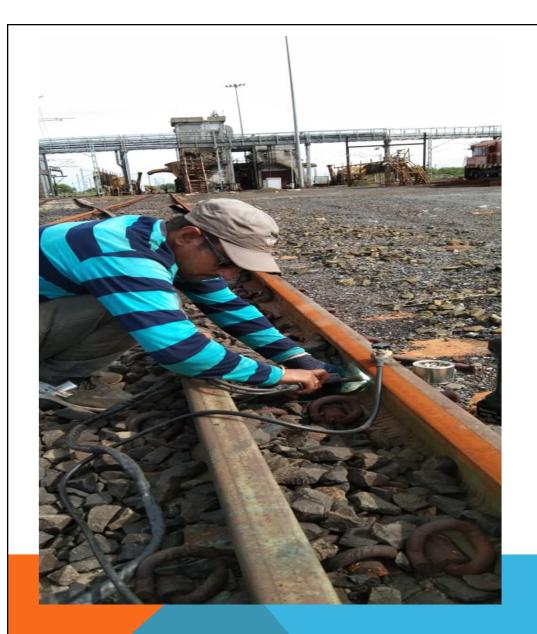

REMOVAL CONNECTION FOR EARTH OF AXLE

COUNTER

FARIDABAD – NORTHERN RAILWAY

YEAR 2007