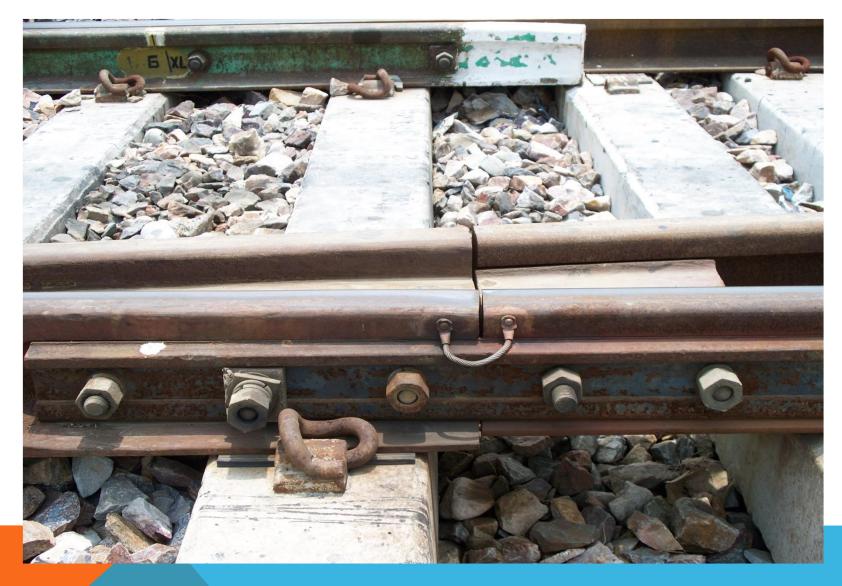

## SIGNAL CONTINUITY FOR CMS XINGS

Kharawar - Northern Railway

CONTINUITY BOND INSTALLED ON TOUNGE RAIL
AT NTPC MAUDA, NAGPUR YEAR 2017 A/C RITES
LTD

TRACK LEADJUMPER BOND
PIN BRAZED

TLJB BOND INSTALLED AT MUGALSARAI IN YEAR 2015
AND Picture captured in September 2021.