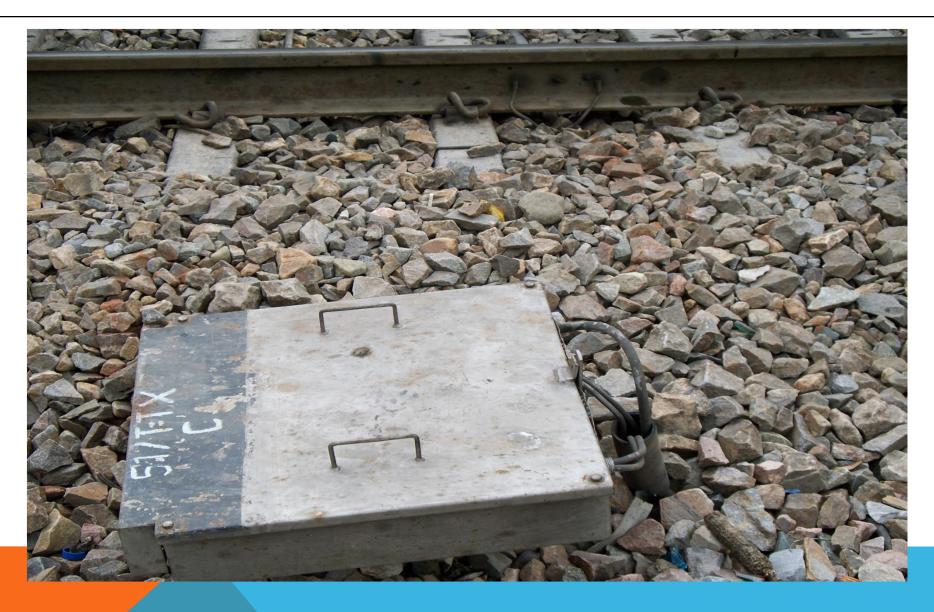

EARTHING OF LOCATION BOX
GHAZIABAD – NORTHERN RAILWAY
YEAR 2006

PIN BRAZED CONNECTION ON LOCATION BOX AT VIVEK VIHAR, DELHI IN YEAR 2015

EARTHING OF LEVEL CROSSING GATE

LEVER

FARIDABAD – NORTHERN RAILWAY

YEAR 2007