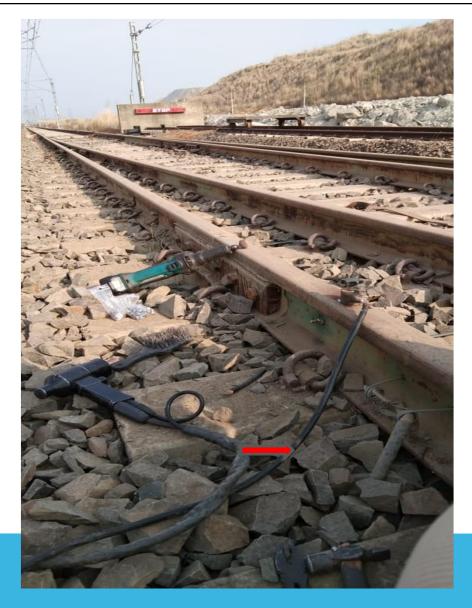

## SIGNAL CONTINUITY FOR CMS XINGS

Kharawar - Northern Railway

CONTINUITY BOND INSTALLED ON TOUNGE RAIL
AT NTPC MAUDA, NAGPUR YEAR 2017 A/C RITES
LTD

TRACK LEADJUMPER BOND
PIN BRAZED

TLJB BOND INSTALLED AT MUGALSARAI IN YEAR 2015
AND Picture captured in September 2021.

TRACK LEAD JUMPER BOND REMOVEABLE
CONNECTION INSTALLED AT ASANSOL Coal
field in Year 2020

PINBRAZED CONNECTION FOR AFTC MANDAVALI – NORTHERN RAILWAY YEAR 2006

Earth Bond Installed on Signal Mast at Schpur Railway Station on 12 july 2017