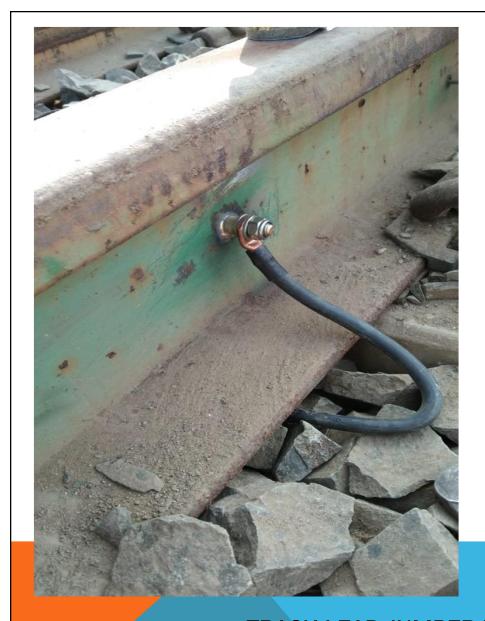

RAIL HEAD CONTINUITY BOND MUGALSARAI – EAST CENTRAL RAILWAY YEAR-2014

Normal Rail Head

Adra – Year 2004

Rail Head

Ranchi – Year 2006

Signal Continuity at Switches, Points and Xing's

SIGNAL CONTINUITY FOR CMS XINGS
PURI - EAST COAST RAILWAY
YEAR 2006

## SIGNAL CONTINUITY FOR CMS XINGS

Kharawar - Northern Railway

CONTINUITY BOND INSTALLED ON TOUNGE RAIL
AT NTPC MAUDA, NAGPUR YEAR 2017 A/C RITES
LTD

TRACK LEADJUMPER BOND
PIN BRAZED

TLJB BOND INSTALLED AT MUGALSARAI IN YEAR 2015
AND Picture captured in September 2021.