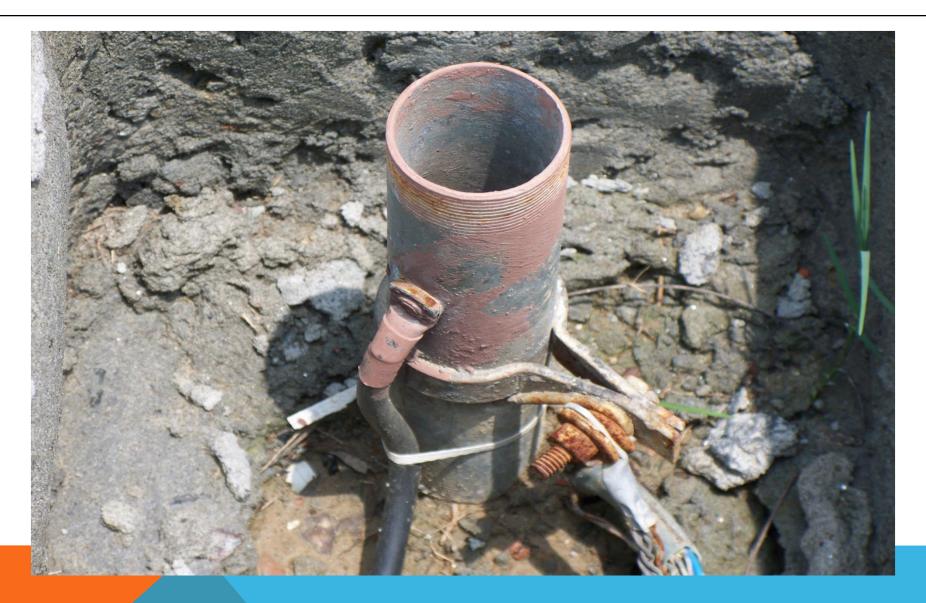

Earth Bond Installed on GI earth at Sonpur Railway Station on 12 july 2017 by
Pin Brazing

PIN BRAZED EARTH BOND INSTALLED AT SONPUR JN IN 2017.

PINBRAZED CONNECTION ON EARTH ELECTRODE - G.I.PIPE ROHTAK – NORTHERN RAILWAY - YEAR 2007