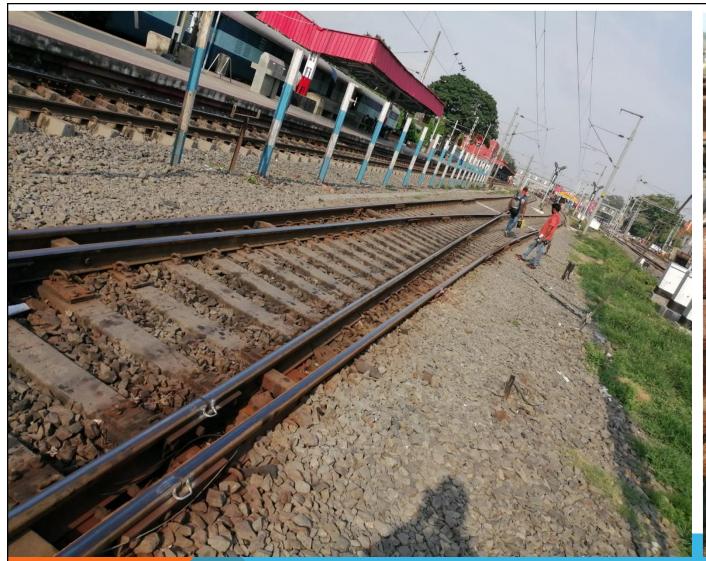

RAIL HEAD CONTINUITY BOND MUGALSARAI – EAST CENTRAL RAILWAY YEAR-2014

Normal Rail Head

Adra – Year 2004

Rail Head

Ranchi – Year 2006

Signal Continuity at Switches, Points and Xing's

SIGNAL CONTINUITY FOR CMS XINGS
PURI - EAST COAST RAILWAY
YEAR 2006