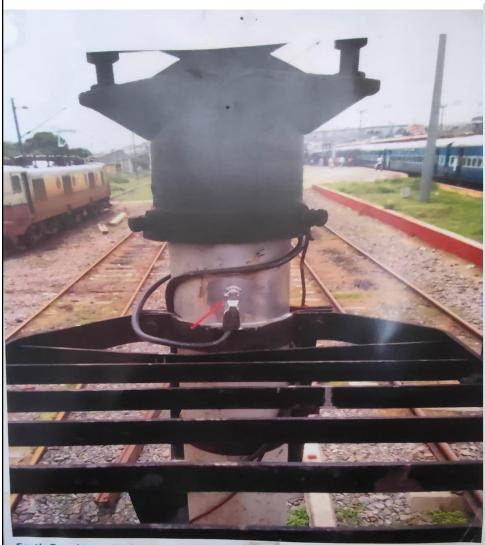

REMOVAL CONNECTION FOR EARTH OF AXLE

COUNTER

FARIDABAD – NORTHERN RAILWAY

YEAR 2007