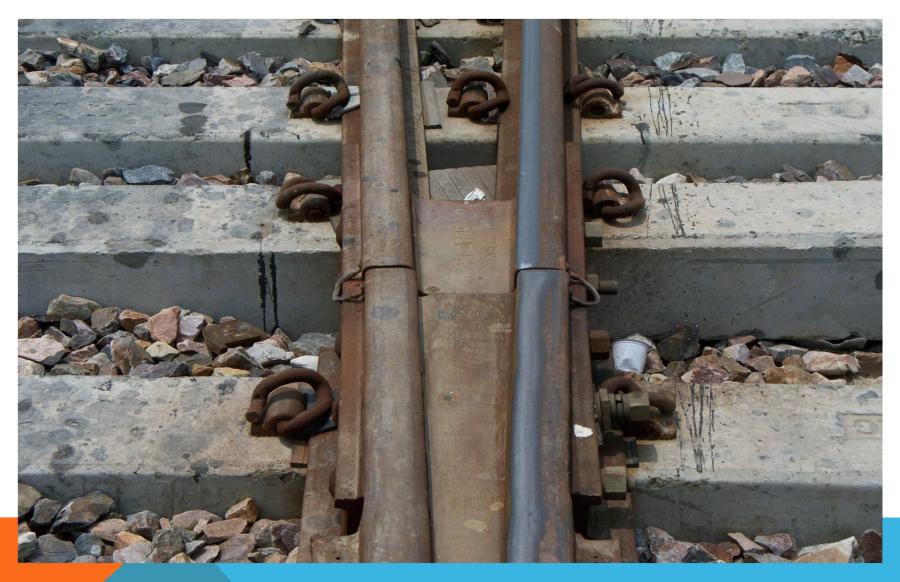

TRACK LEAD JUMPER BOND REMOVEABLE
CONNECTION INSTALLED AT ASANSOL Coal
field in Year 2020

PINBRAZED CONNECTION FOR AFTC MANDAVALI – NORTHERN RAILWAY YEAR 2006

Earth Bond Installed on Signal Mast at Schpur Railway Station on 12 july 2017