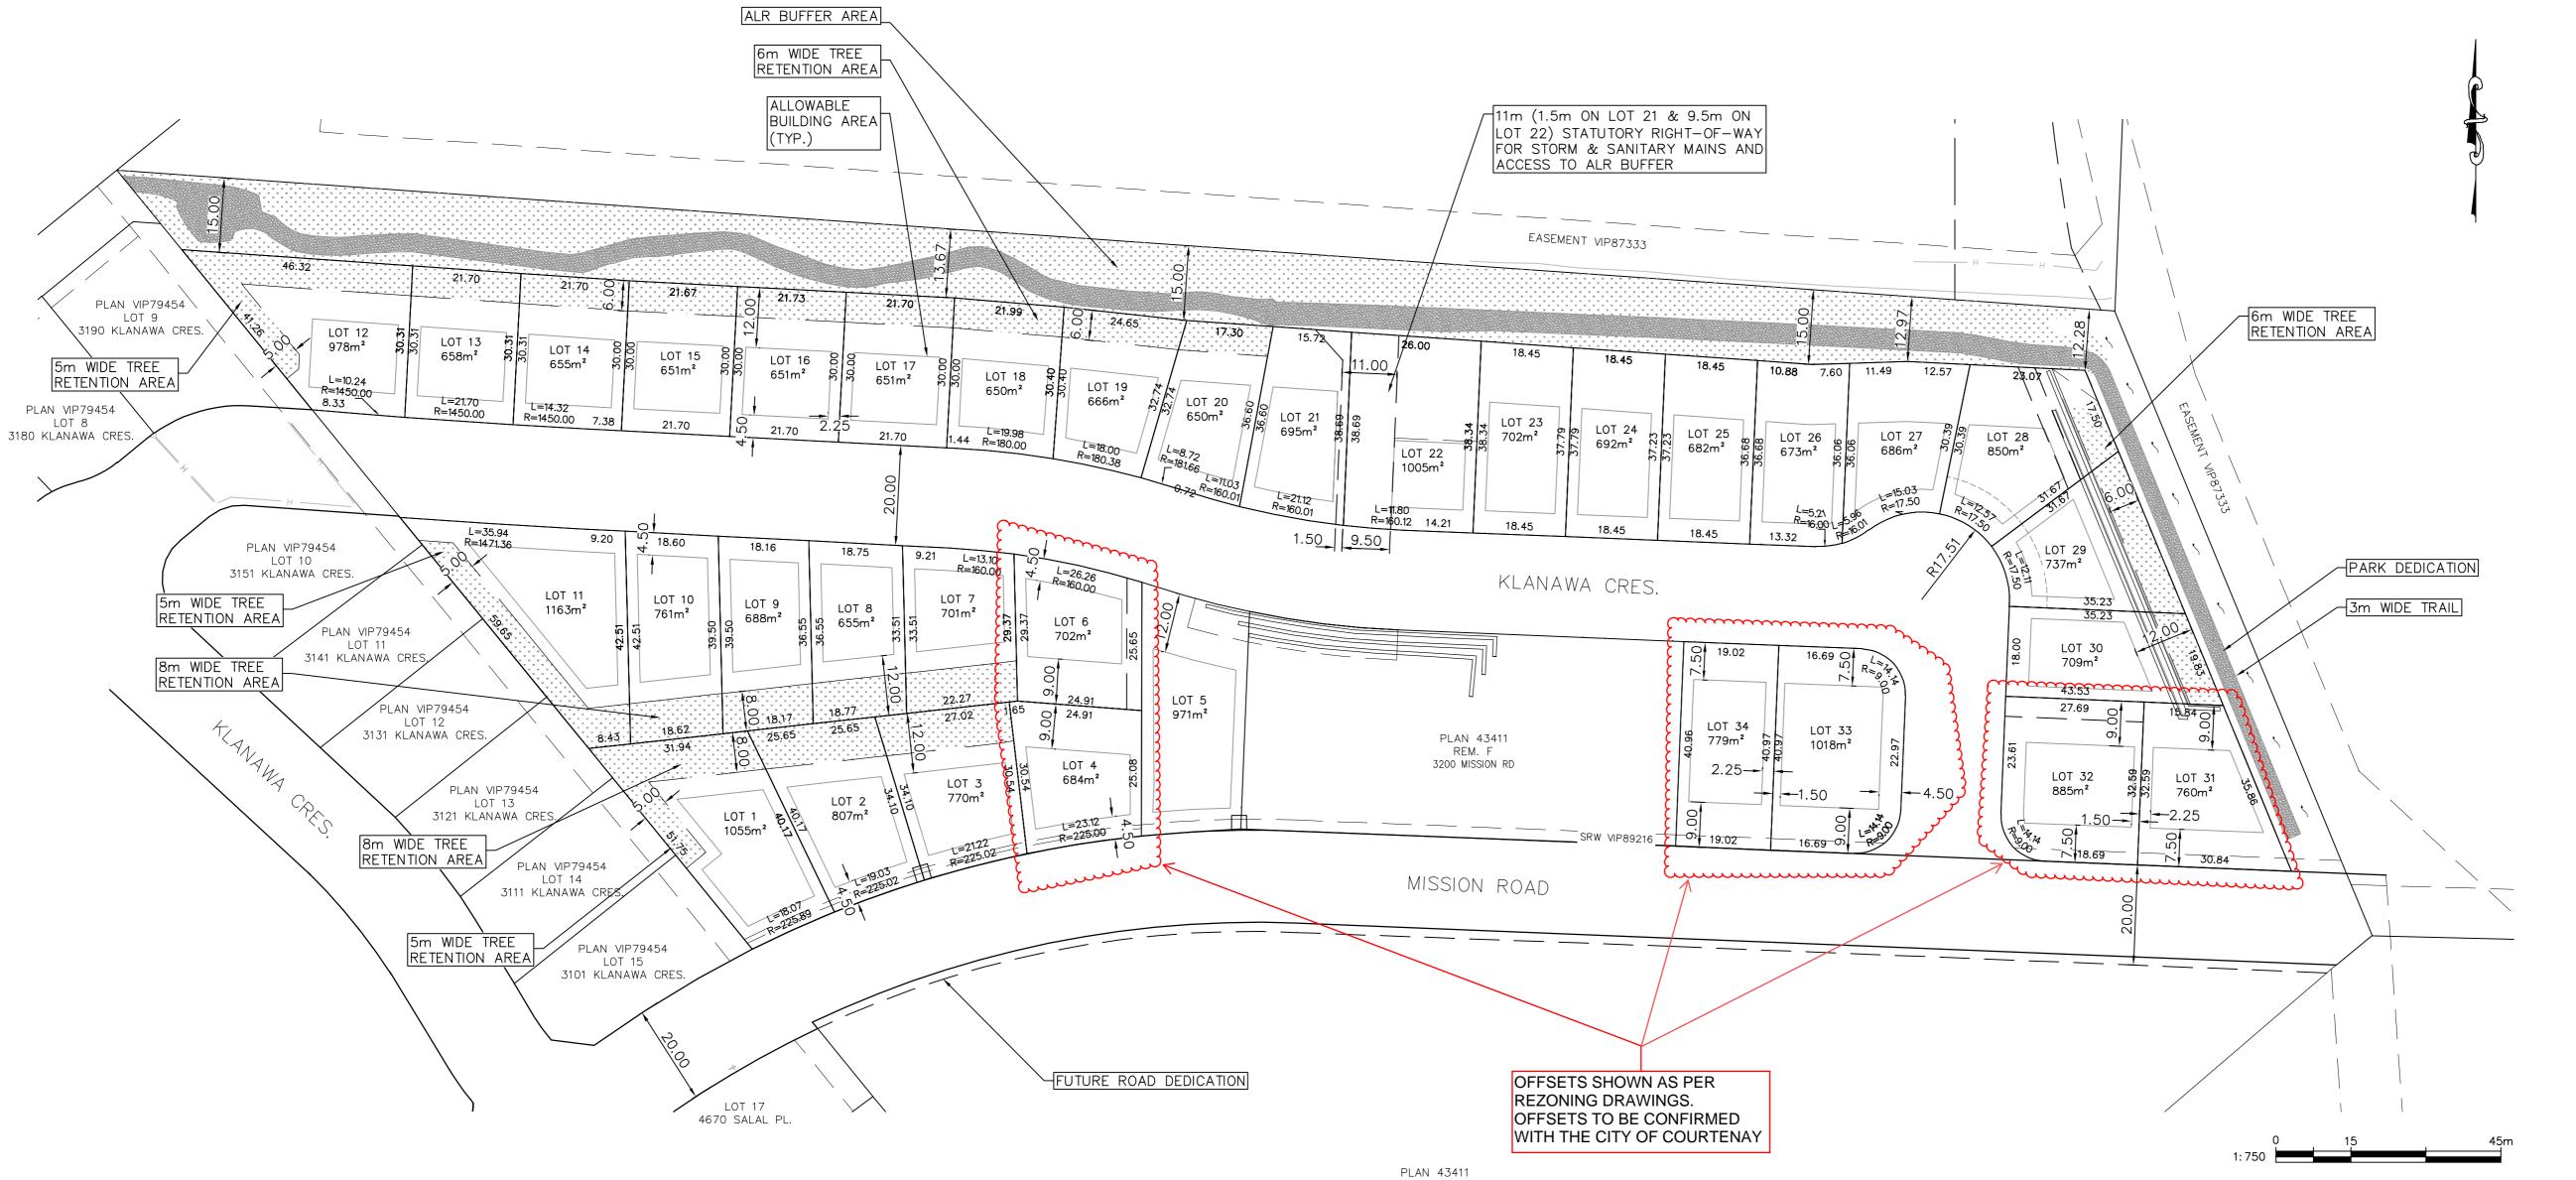

| Lot | Allowable         |                   |
|-----|-------------------|-------------------|
|     | Building          | Lot Size          |
|     | Footprint         | (m <sup>2</sup> ) |
|     | (m <sup>2</sup> ) |                   |
| 1   | 404               | 1055              |
| 2   | 333               | 807               |
| 3   | 291               | 770               |
| 4   | 280               | 684               |
| 5   | 477               | 971               |
| 6   | 274               | 702               |
| 7   | 267               | 701               |
| 8   | 262               | 655               |
| 9   | 292               | 688               |
| 10  | 343               | 761               |
| 11  | 479               | 1163              |
| 12  | 235               | 978               |
| 13  | 238               | 658               |
| 14  | 235               | 655               |
| 15  | 232               | 651               |
| 16  | 232               | 651               |
| 17  | 232               | 651               |
| 18  | 230               | 650               |
| 19  | 235               | 666               |
| 20  | 263               | 650               |
| 21  | 307               | 695               |
| 22  | 189               | 1005              |
| 23  | 301               | 702               |
| 24  | 293               | 692               |
| 25  | 285               | 682               |
| 26  | 278               | 673               |
| 27  | 241               | 686               |
| 28  | 296               | 850               |
| 29  | 233               | 737               |
| 30  | 292               | 709               |
| 31  | 349               | 885               |
| 32  | 305               | 760               |
| 33  | 482               | 1018              |
| 34  | 355               | 779               |
|     |                   |                   |