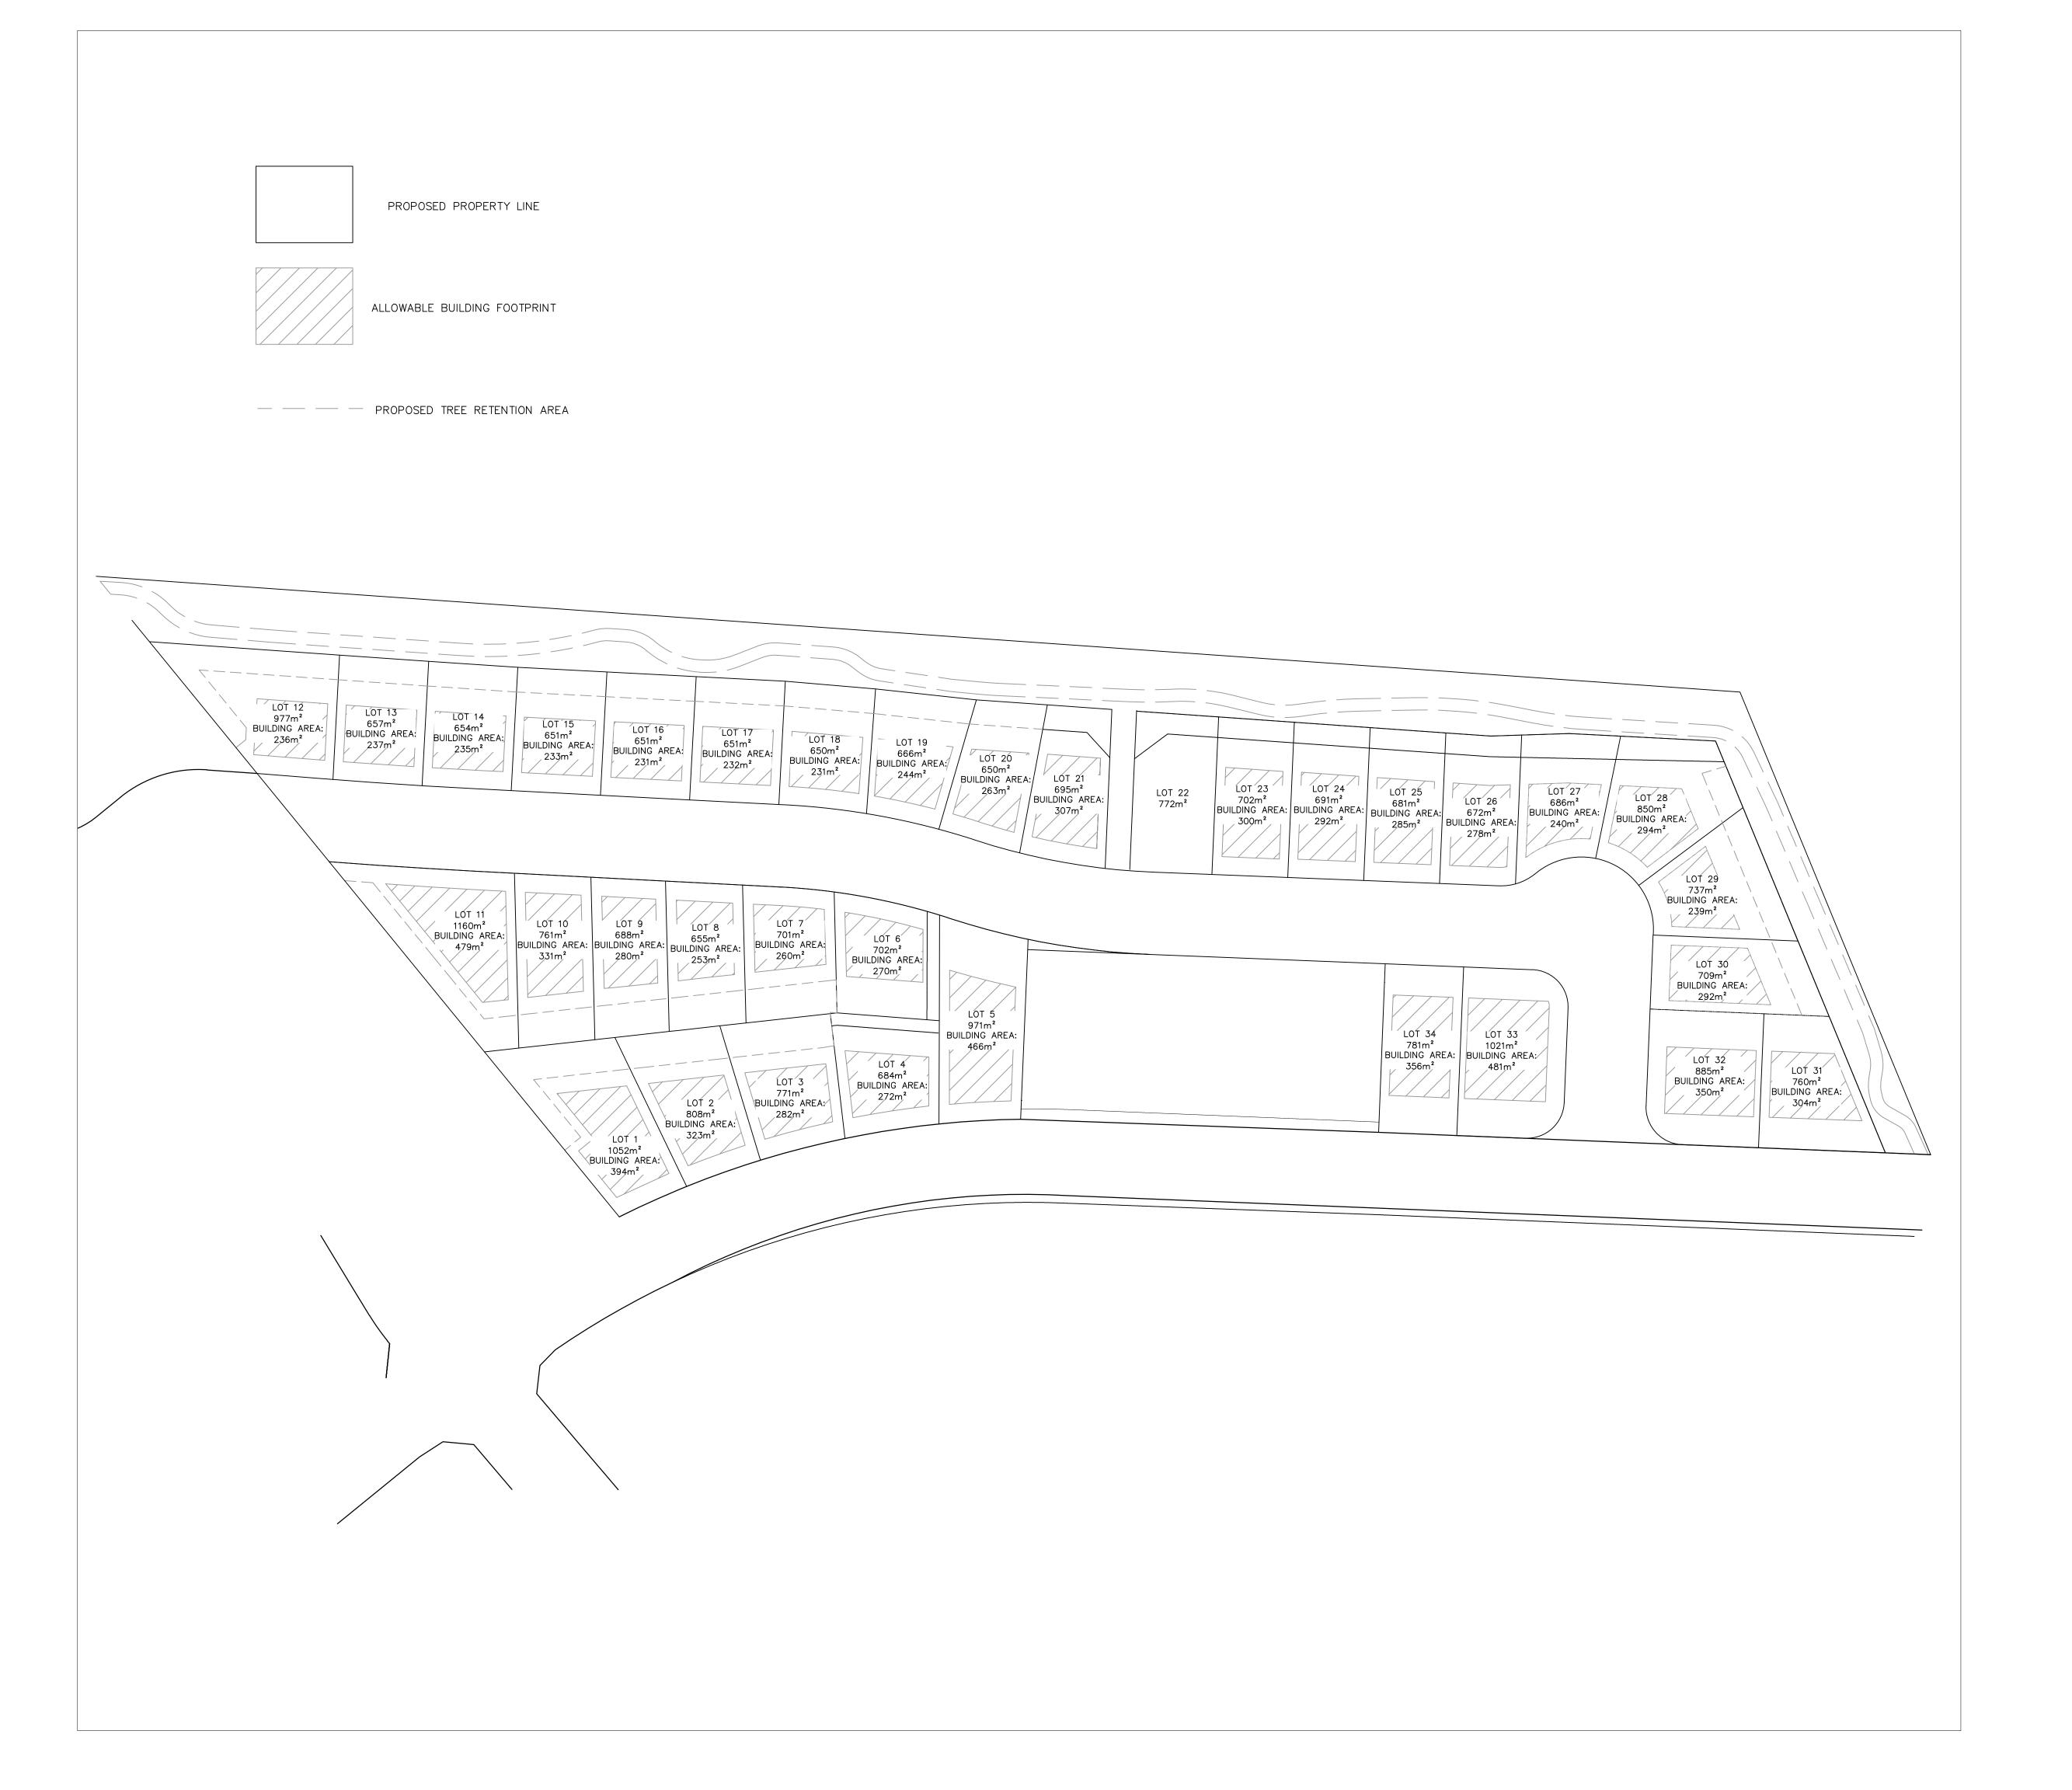

| Lot | Allowable<br>Building | Lot Size (m²) |
|-----|-----------------------|---------------|
|     | Footprint             |               |
|     | (m²)                  |               |
| 1   | 394                   | 1052          |
| 2   | 323                   | 808           |
| 3   | 282                   | 771           |
| 4   | 272                   | 684           |
| 5   | 466                   | 971           |
| 6   | 270                   | 702           |
| 7   | 260                   | 701           |
| 8   | 253                   | 655           |
| 9   | 280                   | 688           |
| 10  | 331                   | 761           |
| 11  | 479                   | 1160          |
| 12  | 236                   | 977           |
| 13  | 237                   | 657           |
| 14  | 235                   | 654           |
| 15  | 233                   | 651           |
| 16  | 231                   | 651           |
| 17  | 232                   | 651           |
| 18  | 231                   | 650           |
| 19  | 244                   | 666           |
| 20  | 263                   | 650           |
| 21  | 307                   | 695           |
| 22  |                       | 772           |
| 23  | 300                   | 702           |
| 24  | 292                   | 691           |
| 25  | 285                   | 681           |
| 26  | 278                   | 672           |
| 27  | 240                   | 686           |
| 28  | 294                   | 850           |
| 29  | 239                   | 737           |
| 30  | 292                   | 709           |
| 31  | 304                   | 760           |
| 32  | 350                   | 885           |
| 33  | 481                   | 1021          |
| 34  | 356                   | 781           |
|     |                       |               |
| Sum | 9772                  | 25802         |