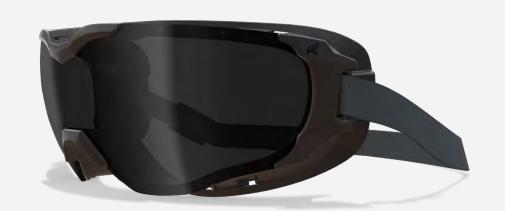

## HAMEL

## **OVERLORD**

XH610-TT MATTE BLACK THIN TEMPLE FRAME Vapor Shield Tiger's Eye Lens

XH611-TT MATTE BLACK THIN TEMPLE FRAME Vapor Shield Clear Lens

XH616-PH-TT MATTE BLACK THIN TEMPLE FRAME Vapor Shield Photochromic Smoke Lens

XH61-G15-TT MATTE BLACK THIN TEMPLE FRAME Vapor Shield G-15 Lens

H061-L4 MATTE BLACK FRAME Red Lens for Green Lasers Lens

H061-L5 MATTE BLACK FRAME Orange Lens for Green Lasers Lens

H0616-PH
MATTE BLACK FRAME
Vanor Shield Photochromic Smoke Ler

H0611 MATTE BLACK FRAME [4] LENS KIT Vapor Shield Clear, Tiger's Eye, G-15 & Polarized Smoke Lenses

TXH716VS-TT MATTE BLACK THIN TEMPLE FRAME Polarized Vapor Shield Smoke Lens

XH62-G15-TT MATTE GRAY THIN TEMPLE FRAME Vapor Shield G-15 Lens