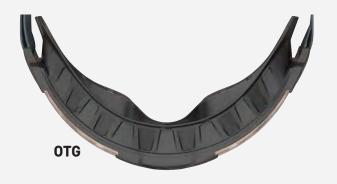

# SUPER 64

OTG + TPR

Goggle designs haven't changed much in recent years, so does that mean they don't need any improvement? We don't think so, and the Super 64-TPR is a perfect example of how we are improving the style of the low-profile goggle. Incorporating the key features you expect from Edge, we re-designed a new TPR (thermoplastic rubber) gasket that provides a closer fit and more protective seal around your eyes. This new gasket is easy to clean, long-lasting, and forms around various facial structures. Whether it's for the dedicated tactical officer or the airsoft enthusiast, Super 64-TPR will set a new expectation for your eyewear.

### **OVER THE GLASS [OTG]**

XSS611-0TG BLACK FRAME Vapor Shield Clear Lens

[697920025000]

XSS61-G15-OTG BLACK FRAME Vapor Shield G-15 Lens

[697920025017]