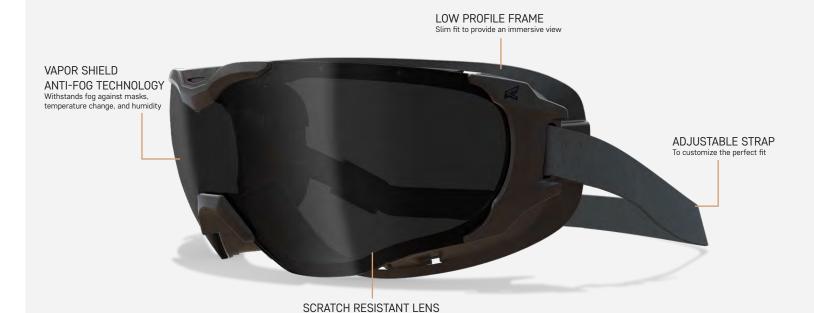

#### Vapor Shield Lens

The world's first "Military Grade" Anti-Fog which is completely resistant to humidity, steam, fog and condensation in the most extreme conditions and temperatures. The result? Clear, pristine vision.

#### **Aqua Precision Mirror Lens**

Aqua Precision lenses maximize visual clarity and contrast in bright light conditions. Instead of using a traditional "layering mirror on smoke" lens process, anti-reflective ions are infused into a clear lens resulting in a mirrored look AND maintains pristine clarity.