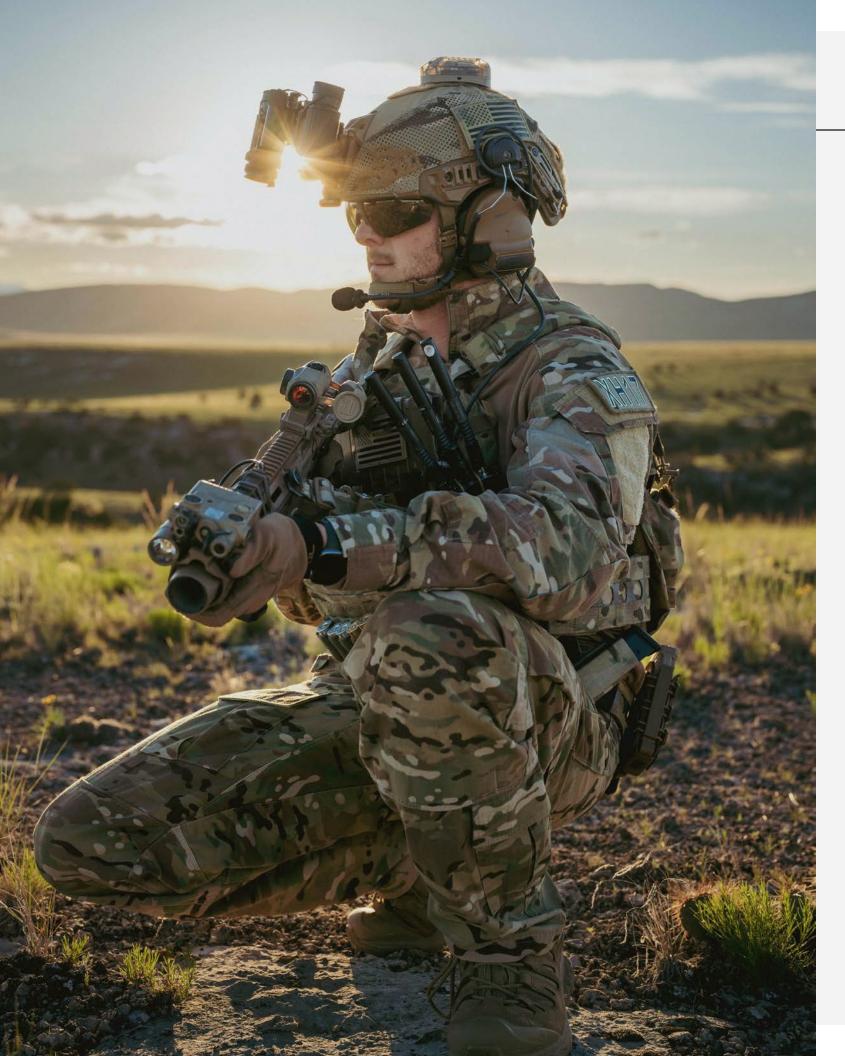

### **Protecting You With Standards**

#### What is Standards?

According to the CDC and Department of Labor, there are over 10,000 eye injuries in North America every day. Approximately 2,000 of these injuries require medical treatment and 3-5 days off work. Additionally, many are shocked to learn that 63% of all eye injuries happen away from work—at home and during recreational activities. To decrease these statistics, the American National Standards Institute (ANSI) and Military Combat Eye Protection Systems (MCEPS) created intense impact and rigorous optical tests to determine the quality and effectiveness of safety eyewear. Edge Eyewear glasses are independently tested by the accredited COLTS for compliance with ANSI/ISEA, EN166 and MCEPS standards.

The most common set of accepted Safety Standards on jobsites, manufacturing, and industrial facilities is the "High Impact" (indicated by a + symbol) version of ISEA/Z87.1. The standard requires very through testing in the Optical Clarity, Impact Resistance, and the Coverage aspects of safety eyewear.

Glasses certified to this Military Standard are often nicknamed "Ballistic Rated" because of the extreme velocity of impact tests performed against the lens in addition to the peripheral tests of ISEA/ANSI-Z87.1+