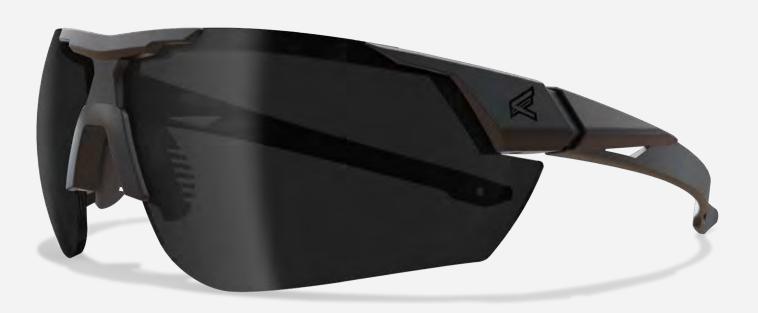

# PHANTOM RESCUE

Phantom Rescue is an elite group of former Law Enforcement, FBL, State Department, US Special Operations, & Business Professionals who have united with one clear objective...to eradicate child trafficking through education, outreach and by assisting authorities with identifying the Global Sex Trafficking industry Network.

#### PHANTOMRESCUE.ORG

PR17VS BLACK FRAME Vapor Shield G-15 Lens

PR11PCVS
BLACK FRAME
Vapor Shield Photochromic Smoke Lens

Vapor Shield Clear Lens

PR27VS TAN FRAME Vapor Shield G-15 Lens

PR21PCVS
TAN FRAME