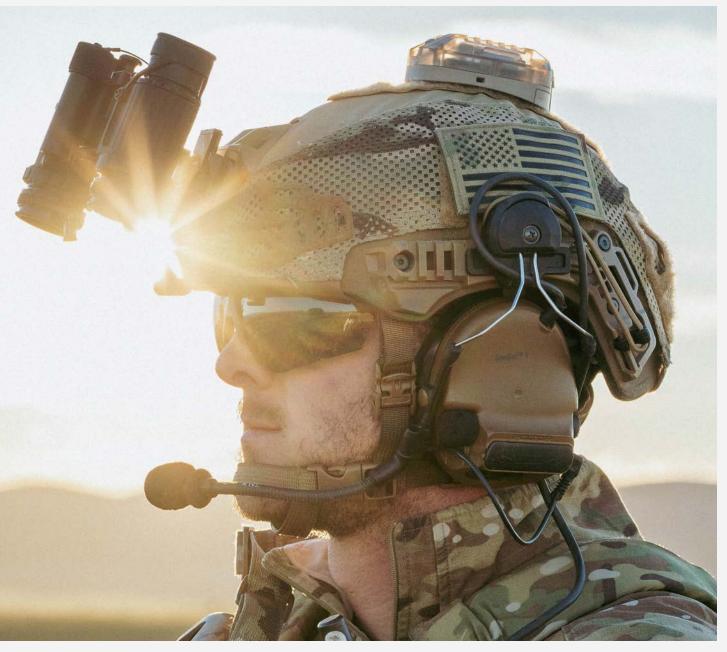

#### Vapor Shield Lens

The world's first "Military Grade" Anti-Fog which is completely resistant to humidity, steam, fog and condensation in the most extreme conditions and temperatures. The result? Clear, pristine vision.

#### Tiger's Eye Lens

By filtering out the short wavelengths in the "blue light" spectrum (which are difficult for the eye to focus) eye strain is dramatically reduced. Additionally, colors are vivid and enhanced, depth perception is increased, and contrast improved.

#### G-15 Lens

By maximizing transmission of yellow and green light in the middle of the light spectrum, these lenses dramatically reduce eye strain and create a cooling sensation to the eyes. As the lens choice of military and private aviators G-15 is perfect for a variety of bright light conditions and maintaining true-to-life color perception.

#### **Aqua Precision Mirror Lens**

Aqua Precision lenses maximize visual clarity and contrast in bright light conditions. Instead of using a traditional "layering mirror on smoke" lens process, anti-reflective ions are infused into a clear lens resulting in a mirrored look AND maintains pristine clarity.