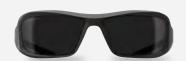

#### **CHOOSE A LENS FOR THE FOLLOWING CONDITIONS:**

| CONDITIONS                                                                      | LENS COLORS & TRANSMI   | SSION OPTIONS |                              | SOLUTIONS BASED ON EYEWEAR NEEDS                                                                                                                                                                                                          |
|---------------------------------------------------------------------------------|-------------------------|---------------|------------------------------|-------------------------------------------------------------------------------------------------------------------------------------------------------------------------------------------------------------------------------------------|
| ·)                                                                              | CLEAR LENS              |               | 85% Light<br>Transmission    | Clear lenses are the classic option for safety. With pristine clarity, they are an excellent choice for indoor and low light conditions.                                                                                                  |
| <u></u> <u> </u> | TIGERS EYE              |               | 50% Light<br>Transmission    | Tiger's Eye lenses make outdoor conditions appear sharper by filtering high levels of blue light to allow for greater depth perception and a brighter view of surroundings.                                                               |
| <u>※</u><br><u>※</u>                                                            | COPPER LENS             |               | 8% Light<br>Transmission     | Copper lenses make outdoor conditions appear sharper by filtering high levels of blue light. Copper also increases depth perception and contrast, making it the ideal tint for daytime driving and golfing.                               |
| ※<br>※<br>※                                                                     | PHOTOCHROMIC            |               | 22-87% Light<br>Transmission | The Photochromic lens will transition from light to dark as it is exposed to UV rays, adapting to your environment to providing visual clarity.                                                                                           |
| * *                                                                             | POLARIZED<br>SMOKE LENS |               | 14% Light<br>Transmission    | Polarized smoke lenses provide the perfect all-around tint for bright light conditions. This popular lens color blocks sunrays without causing color distortion. The addition of a polarizing filter increases clarity by reducing glare. |
| * <u>*</u> *                                                                    | G-15 LENS               |               | 11% Light<br>Transmission    | G-15 lenses are perfect for maximizing transmissions of green and yellow light and providing a true to life color perception, resulting in reduced strain and a cooling sensation on the eyes.                                            |
|                                                                                 | RED TINT LASER LENS     |               | 10.5% Light<br>Transmission  | Used to provide protection from Green, Blue, and Violet Lasers - 400-532nm 0D4.54+ & 1064nm 0D3.55                                                                                                                                        |
|                                                                                 | ORANGE TINT LASER LENS  |               | 45% Light<br>Transmission    | Used to provide protection from Green, Blue, and Violet Lasers - 400-532nm 0D3.43+ & 1064nm 0D3.18                                                                                                                                        |