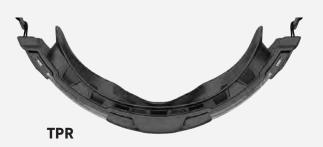

# SUPER 64

OTG + TPR

Goggle designs haven't changed much in recent years, so does that mean they don't need any improvement? We don't think so, and the Super 64-TPR is a perfect example of how we are improving the style of the low-profile goggle. Incorporating the key features you expect from Edge, we re-designed a new TPR (thermoplastic rubber) gasket that provides a closer fit and more protective seal around your eyes. This new gasket is easy to clean, long-lasting, and forms around various facial structures. Whether it's for the dedicated tactical officer or the airsoft enthusiast, Super 64-TPR will set a new expectation for your eyewear.

#### THERMOPLASTIC RUBBER [TPR]

XSS611-TPR BLACK FRAME Vapor Shield Clear Lens

[697920026236]

XSS61-G15-TPR BLACK FRAME Vapor Shield G-15 Lens

[697920026243]