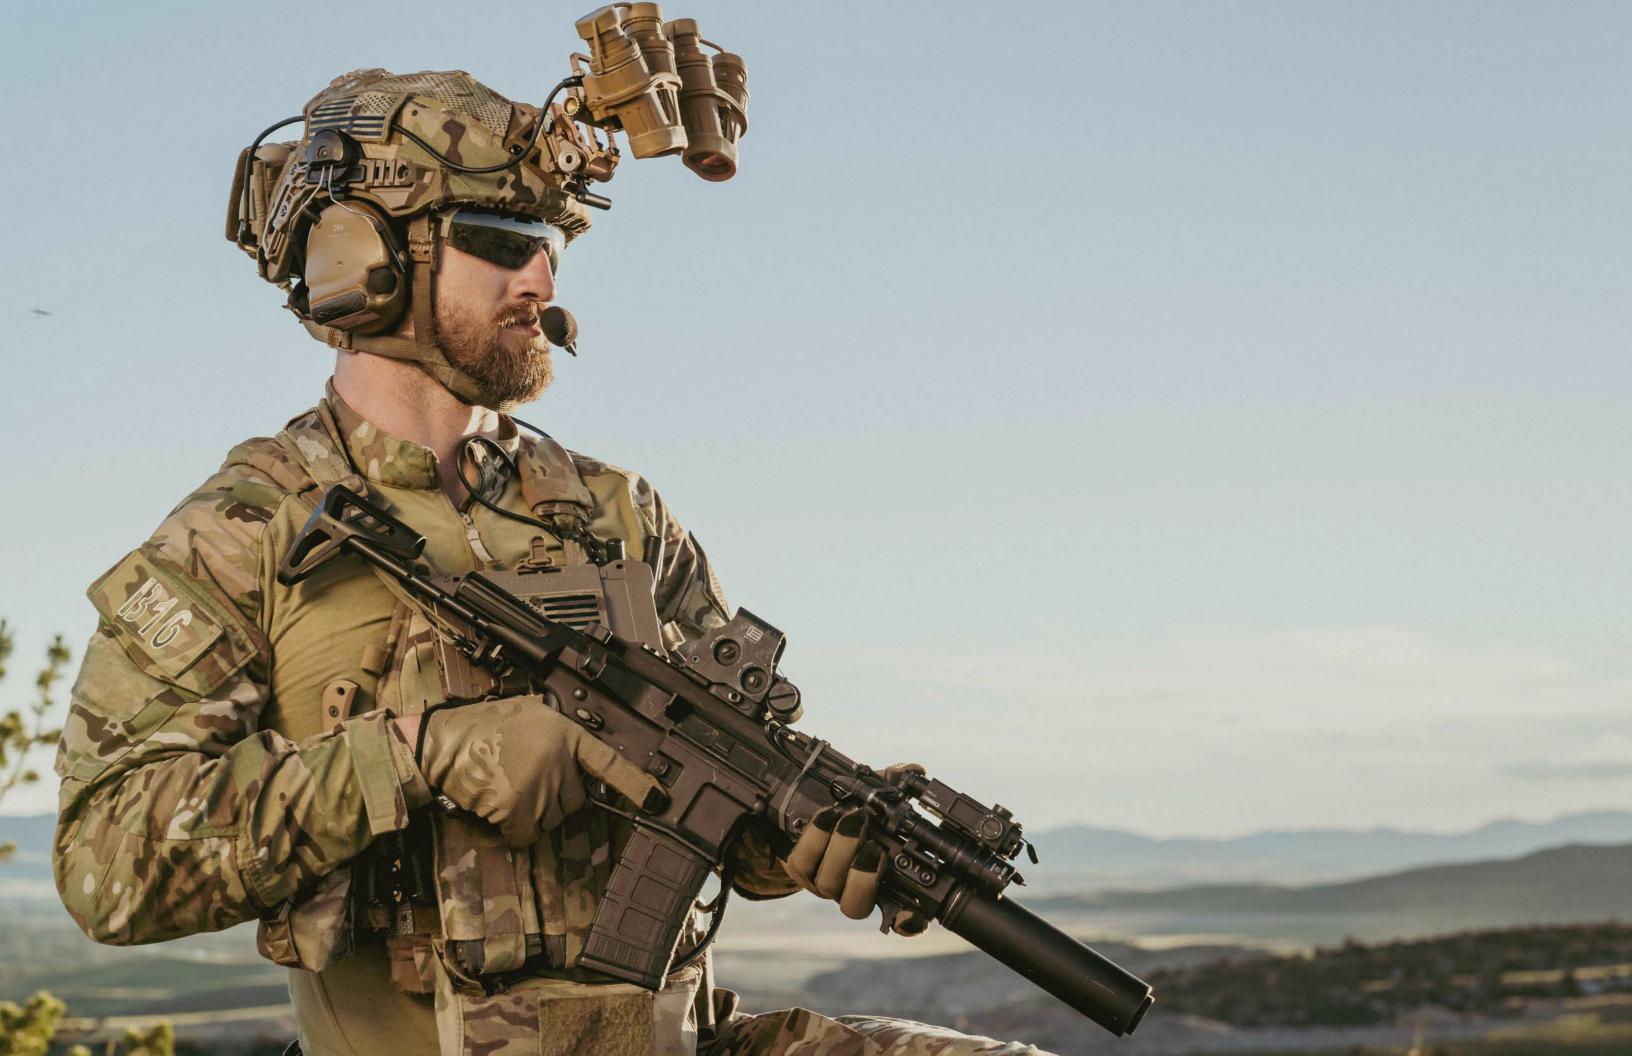

#### What is Standards?

According to the CDC and Department of Labor, there are over 10,000 eye injuries in North America every day. Approximately 2,000 of these injuries require medical treatment and 3-5 days off work. Additionally, many are shocked to learn that 63% of all eye injuries happen away from work—at home and during recreational activities. To decrease these statistics, the American National Standards Institute (ANSI) and Military Combat Eye Protection Systems (MCEPS) created intense impact and rigorous optical tests to determine the quality and effectiveness of safety eyewear. Edge Eyewear glasses are independently tested by the accredited COLTS for compliance with ANSI/ISEA, EN166 and MCEPS standards.

The most common set of accepted Safety Standards on jobsites, manufacturing, and industrial facilities is the "High Impact" (indicated by a + symbol) version of ISEA/Z87.1. The standard requires very through testing in the Optical Clarity, Impact Resistance, and the Coverage aspects of safety eyewear.

Glasses certified to this Military Standard are often nicknamed "Ballistic Rated" because of the extreme velocity of impact tests performed against the lens in addition to the peripheral tests of ISEA/ANSI-Z87.1+