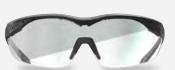

#### **CHOOSE A LENS FOR THE FOLLOWING CONDITIONS:**

| CONDITIONS                                                                      | LENS COLORS & TRANSMI   | SSION OPTIONS |                              | SOLUTIONS BASED ON EYEWEAR NEEDS                                                                                                                                                                                                          |
|---------------------------------------------------------------------------------|-------------------------|---------------|------------------------------|-------------------------------------------------------------------------------------------------------------------------------------------------------------------------------------------------------------------------------------------|
| ·)                                                                              | CLEAR LENS              |               | 85% Light<br>Transmission    | Clear lenses are the classic option for safety. With pristine clarity, they are an excellent choice for indoor and low light conditions.                                                                                                  |
| <u></u> <u> </u> | TIGERS EYE              |               | 50% Light<br>Transmission    | Tiger's Eye lenses make outdoor conditions appear sharper by filtering high levels of blue light to allow for greater depth perception and a brighter view of surroundings.                                                               |
| <u>※</u><br><u>※</u>                                                            | COPPER LENS             |               | 8% Light<br>Transmission     | Copper lenses make outdoor conditions appear sharper by filtering high levels of blue light. Copper also increases depth perception and contrast, making it the ideal tint for daytime driving and golfing.                               |
| ※<br>※<br>※                                                                     | PHOTOCHROMIC            |               | 22-87% Light<br>Transmission | The Photochromic lens will transition from light to dark as it is exposed to UV rays, adapting to your environment to providing visual clarity.                                                                                           |
| * *                                                                             | POLARIZED<br>SMOKE LENS |               | 14% Light<br>Transmission    | Polarized smoke lenses provide the perfect all-around tint for bright light conditions. This popular lens color blocks sunrays without causing color distortion. The addition of a polarizing filter increases clarity by reducing glare. |
| * <u>*</u> *                                                                    | G-15 LENS               |               | 11% Light<br>Transmission    | G-15 lenses are perfect for maximizing transmissions of green and yellow light and providing a true to life color perception, resulting in reduced strain and a cooling sensation on the eyes.                                            |
|                                                                                 | RED TINT LASER LENS     |               | 10.5% Light<br>Transmission  | Used to provide protection from Green, Blue, and Violet Lasers - 400-532nm 0D4.54+ & 1064nm 0D3.55                                                                                                                                        |
|                                                                                 | ORANGE TINT LASER LENS  |               | 45% Light<br>Transmission    | Used to provide protection from Green, Blue, and Violet Lasers - 400-532nm 0D3.43+ & 1064nm 0D3.18                                                                                                                                        |