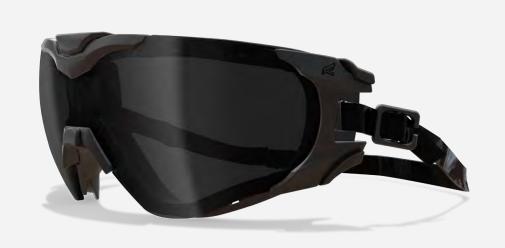

### SHARP EDGE

### **BLADE RUNNER**

SSE610-TT MATTE BLACK FRAME Vapor Shield Tiger's Eye Lens

SSE611-TT MATTE BLACK FRAME Vapor Shield Clear Lens

SSE61-G15-TT MATTE BLACK FRAME

SSE1K-1TT MATTE BLACK FRAME [1] LENS KIT Vapor Shield Clear Lens

SBR611 MATTE BLACK FRAME Vapor Shield Clear Lens

SBR61-G15 MATTE BLACK FRAME Vapor Shield G-15 Lens

TSBR716VS MATTE BLACK FRAME Polarized Vapor Shield Smoke Lens

GSBR610 MATTE BLACK FRAME W/ GASKET Vapor Shield Tiger's Eye Lens

SSE2K-2TT MATTE BLACK FRAME [2] LENS KIT Vapor Shield Clear & G-15 Lenses

MATTE BLACK FRAME [3] LENS KIT Vapor Shield Clear, Tiger's Eye & G-15 Lenses

9473 REPLACEABLE LENS Vapor Shield Tiger's Eye Lens

9474 REPLACEABLE LENS Vapor Shield G-15 Lens

GSBR611 MATTE BLACK FRAME W/ GASKET Vapor Shield Clear Lens

GSBR61-G15 MATTE BLACK FRAME W/ GASKET Vapor Shield G-15 Lens

9475 REPLACEABLE LENS Vapor Shield Clear Lens