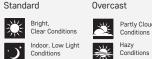

#### **CHOOSE A LENS FOR THE FOLLOWING CONDITIONS:**

| CONDITIONS                                                                      | LENS COLORS & TRANSMI   | SSION OPTIONS |                              | SOLUTIONS BASED ON EYEWEAR NEEDS                                                                                                                                                                                                          |
|---------------------------------------------------------------------------------|-------------------------|---------------|------------------------------|-------------------------------------------------------------------------------------------------------------------------------------------------------------------------------------------------------------------------------------------|
| ·)                                                                              | CLEAR LENS              |               | 85% Light<br>Transmission    | Clear lenses are the classic option for safety. With pristine clarity, they are an excellent choice for indoor and low light conditions.                                                                                                  |
| <u></u> <u> </u> | TIGERS EYE              |               | 50% Light<br>Transmission    | Tiger's Eye lenses make outdoor conditions appear sharper by filtering high levels of blue light to allow for greater depth perception and a brighter view of surroundings.                                                               |
| <u>※</u><br><u>※</u>                                                            | COPPER LENS             |               | 8% Light<br>Transmission     | Copper lenses make outdoor conditions appear sharper by filtering high levels of blue light. Copper also increases depth perception and contrast, making it the ideal tint for daytime driving and golfing.                               |
| ※<br>※<br>※                                                                     | PHOTOCHROMIC            |               | 22-87% Light<br>Transmission | The Photochromic lens will transition from light to dark as it is exposed to UV rays, adapting to your environment to providing visual clarity.                                                                                           |
| * *                                                                             | POLARIZED<br>SMOKE LENS |               | 14% Light<br>Transmission    | Polarized smoke lenses provide the perfect all-around tint for bright light conditions. This popular lens color blocks sunrays without causing color distortion. The addition of a polarizing filter increases clarity by reducing glare. |
| * <u>*</u> *                                                                    | G-15 LENS               |               | 11% Light<br>Transmission    | G-15 lenses are perfect for maximizing transmissions of green and yellow light and providing a true to life color perception, resulting in reduced strain and a cooling sensation on the eyes.                                            |
|                                                                                 | RED TINT LASER LENS     |               | 10.5% Light<br>Transmission  | Used to provide protection from Green, Blue, and Violet Lasers - 400-532nm 0D4.54+ & 1064nm 0D3.55                                                                                                                                        |
|                                                                                 | ORANGE TINT LASER LENS  |               | 45% Light<br>Transmission    | Used to provide protection from Green, Blue, and Violet Lasers - 400-532nm 0D3.43+ & 1064nm 0D3.18                                                                                                                                        |