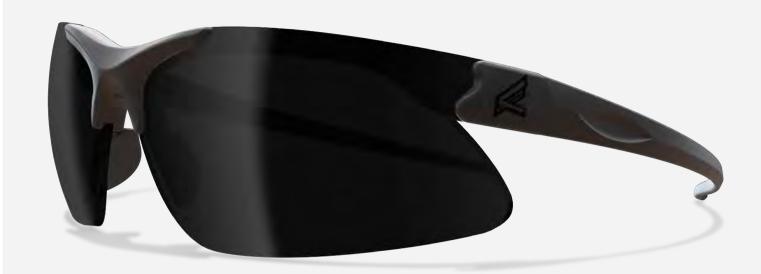

### **Protecting You With Standards**

#### What is Standards?

According to the CDC and Department of Labor, there are over 10,000 eye injuries in North America every day. Approximately 2,000 of these injuries require medical treatment and 3-5 days off work. Additionally, many are shocked to learn that 63% of all eye injuries happen away from work—at home and during recreational activities. To decrease these statistics, the American National Standards Institute (ANSI) and Military Combat Eye Protection Systems (MCEPS) created intense impact and rigorous optical tests to determine the quality and effectiveness of safety eyewear. Edge Eyewear glasses are independently tested by the accredited COLTS for compliance with ANSI/ISEA, EN166 and MCEPS standards.

Safety Eyewear not needing the expansive Coverage of the higher standard, but still built with materials and engineering to accommodate the Optical and Impact ratings associated with ISEA/ANSI Z87.1 are identified with the Z87.1 markings.

The most common set of accepted Safety Standards on jobsites, manufacturing, and industrial facilities is the "High Impact" (indicated by a + symbol) version of ISEA/Z87.1. The standard requires very through testing in the Optical Clarity, Impact Resistance, and the Coverage aspects of safety eyewear.

Glasses certified to this Military Standard are often nicknamed "Ballistic Rated" because of the extreme velocity of impact tests performed against the lens in addition to the peripheral tests of ISEA/ANSI-Z87.1+