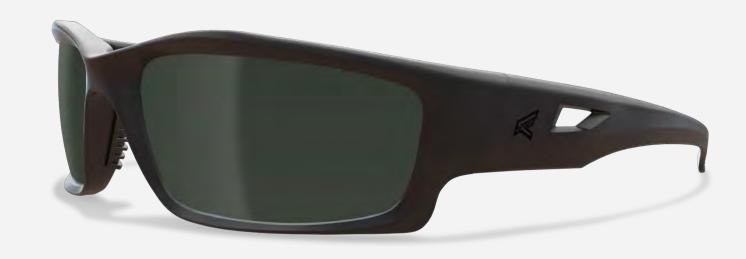

## **OVERLORD**

XH610-TT MATTE BLACK THIN TEMPLE FRAME Vapor Shield Tiger's Eye Lens

XH611-TT MATTE BLACK THIN TEMPLE FRAME Vapor Shield Clear Lens

XH616-PH-TT MATTE BLACK THIN TEMPLE FRAME Vapor Shield Photochromic Smoke Lens

XH61-G15-TT MATTE BLACK THIN TEMPLE FRAME Vapor Shield G-15 Lens

H061-L4 MATTE BLACK FRAME Red Lens for Green Lasers Lens

H061-L5 MATTE BLACK FRAME Orange Lens for Green Lasers Lens

H0616-PH
MATTE BLACK FRAME
Vanor Shield Photochromic Smoke Ler

H0611 MATTE BLACK FRAME [4] LENS KIT Vapor Shield Clear, Tiger's Eye, G-15 & Polarized Smoke Lenses

TXH716VS-TT MATTE BLACK THIN TEMPLE FRAME Polarized Vapor Shield Smoke Lens

XH62-G15-TT MATTE GRAY THIN TEMPLE FRAME Vapor Shield G-15 Lens