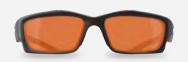

#### **CHOOSE A LENS FOR THE FOLLOWING CONDITIONS:**

| CONDITIONS                                                                      | LENS COLORS & TRANSMI   | SSION OPTIONS |                              | SOLUTIONS BASED ON EYEWEAR NEEDS                                                                                                                                                                                                          |
|---------------------------------------------------------------------------------|-------------------------|---------------|------------------------------|-------------------------------------------------------------------------------------------------------------------------------------------------------------------------------------------------------------------------------------------|
| ·)                                                                              | CLEAR LENS              |               | 85% Light<br>Transmission    | Clear lenses are the classic option for safety. With pristine clarity, they are an excellent choice for indoor and low light conditions.                                                                                                  |
| <u></u> <u> </u> | TIGERS EYE              |               | 50% Light<br>Transmission    | Tiger's Eye lenses make outdoor conditions appear sharper by filtering high levels of blue light to allow for greater depth perception and a brighter view of surroundings.                                                               |
| <u>※</u><br><u>※</u>                                                            | COPPER LENS             |               | 8% Light<br>Transmission     | Copper lenses make outdoor conditions appear sharper by filtering high levels of blue light. Copper also increases depth perception and contrast, making it the ideal tint for daytime driving and golfing.                               |
| ※<br>※<br>※                                                                     | PHOTOCHROMIC            |               | 22-87% Light<br>Transmission | The Photochromic lens will transition from light to dark as it is exposed to UV rays, adapting to your environment to providing visual clarity.                                                                                           |
| * *                                                                             | POLARIZED<br>SMOKE LENS |               | 14% Light<br>Transmission    | Polarized smoke lenses provide the perfect all-around tint for bright light conditions. This popular lens color blocks sunrays without causing color distortion. The addition of a polarizing filter increases clarity by reducing glare. |
| * <u>*</u> *                                                                    | G-15 LENS               |               | 11% Light<br>Transmission    | G-15 lenses are perfect for maximizing transmissions of green and yellow light and providing a true to life color perception, resulting in reduced strain and a cooling sensation on the eyes.                                            |
|                                                                                 | RED TINT LASER LENS     |               | 10.5% Light<br>Transmission  | Used to provide protection from Green, Blue, and Violet Lasers - 400-532nm 0D4.54+ & 1064nm 0D3.55                                                                                                                                        |
|                                                                                 | ORANGE TINT LASER LENS  |               | 45% Light<br>Transmission    | Used to provide protection from Green, Blue, and Violet Lasers - 400-532nm 0D3.43+ & 1064nm 0D3.18                                                                                                                                        |