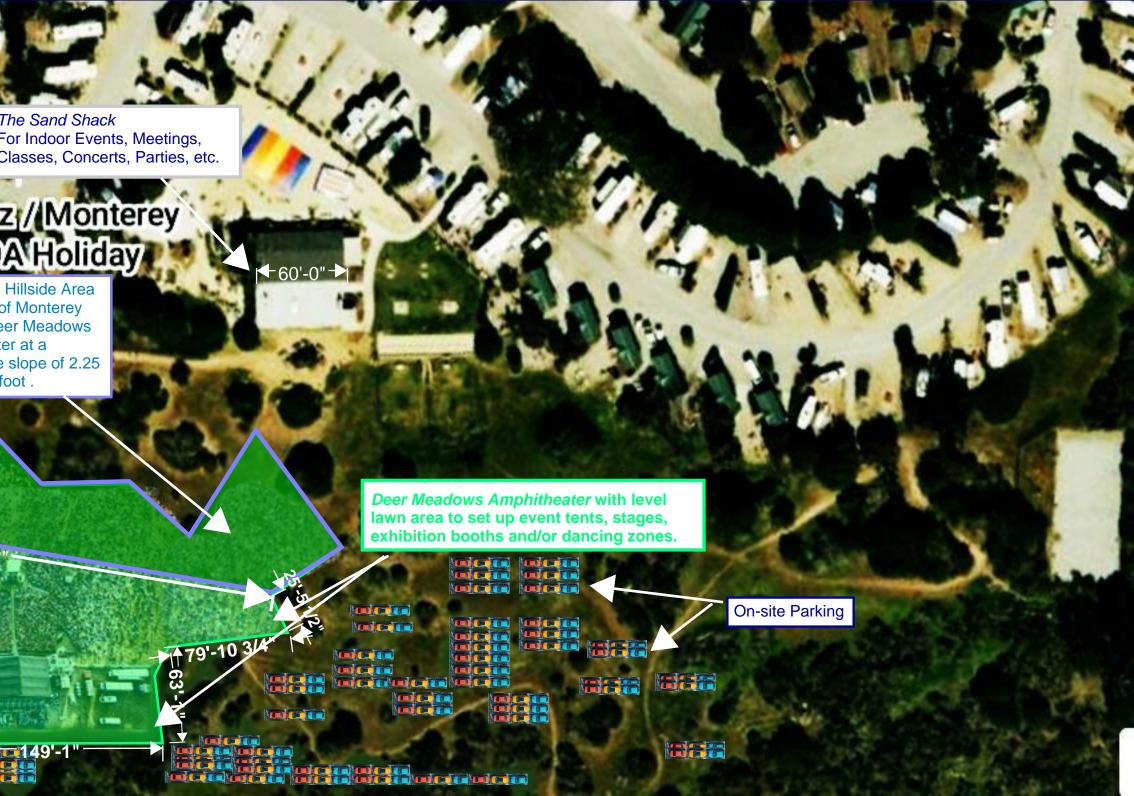

RV and True Forest Campfire Amphitheater with level lawn area to set up event tents, stages, exhibition booths and/or dancing zones

Picnic Area with views of Monterev Bay and Deer Meadows Amphitheater

120'-7 3/4

## Santa Cruz //Monterey Bay KOA Holiday

able slope of 2.25 nches per foot

**←**69'-0" → Pet Area and Walkway 125'-5 1/4