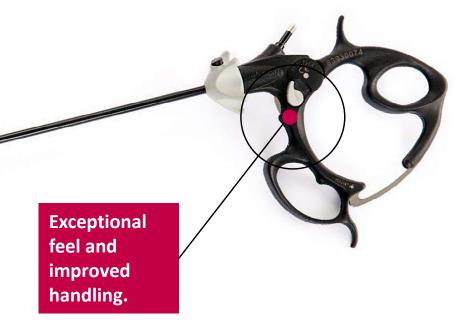

#### **LUVOCOM PEEK** colored

#### **Application**

Medical instrument

#### **Process**

Injection Molding

# Material performance

- Tested according ISO 10993-1, -5, -12 (cytotoxicity)
- Withstand common sterilization processes
- Proven color range available

L