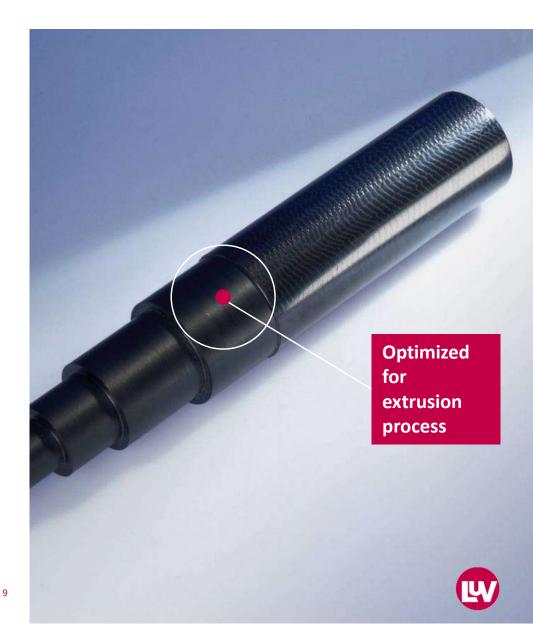

## **LUVOCOM PEEK** reinforced with CF

## **Application**

Stock shape

#### **Process**

Extrusion

## **Material performance**

- Optimized mechanical performance
- Improved processability
- Reduced internal stress