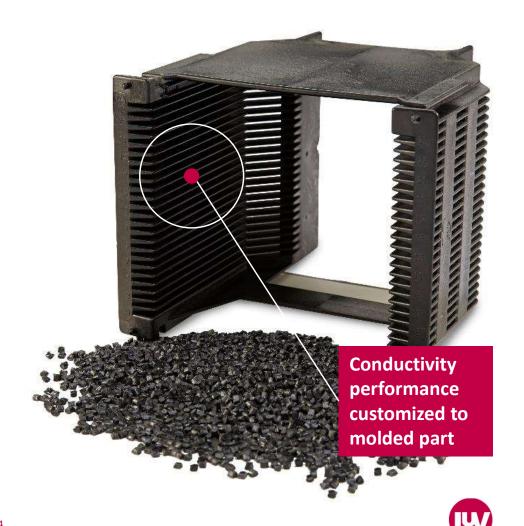

# **LUVOCOM PEEK** electrically conductive

#### **Application**

Waver Carrier

#### **Process**

Injection Molding

#### **Key Features**

• Structural, Resistant, Tribological, Conductive, Weight, Protection, Design, Specification, Regulatory, Sustainable, Process, Cost reduction

## **Material performance**

- Narrow electrical conductivity range
- High temperature and chemical resistance