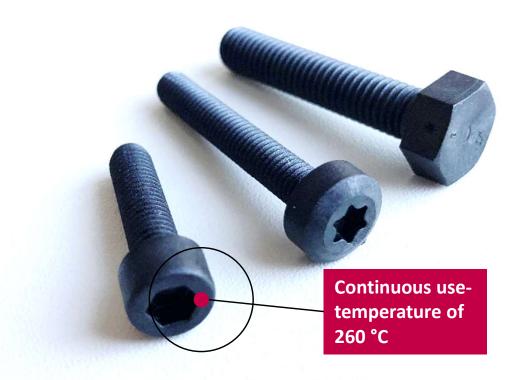

## **LUVOTECH eco PEEK GF reinforced**

## **Application**

Technical Screws

#### **Process**

Injection Molding

#### **Key Features**

 Structural, Resistant, Tribological, Conductive, Weight, Protection, Design, Specification, Regulatory, Sustainable, Process, Cost reduction

#### **Material performance**

- High strength
- High temperature resistance