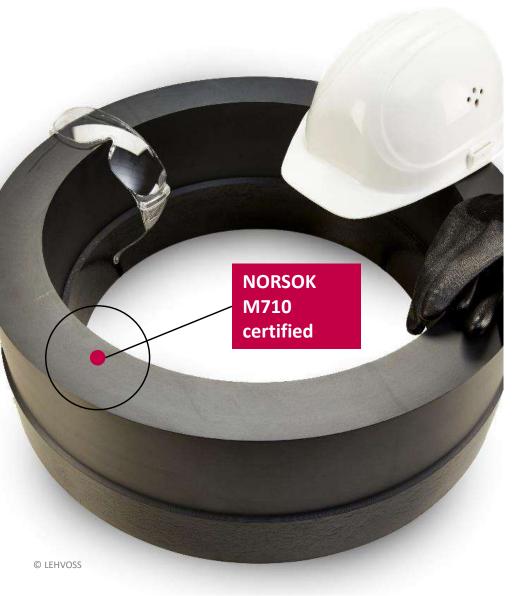

#### **LUVOCOM EOG PEEK**

#### **Application**

Near net shape for sealings

#### **Process**

Compression Molding

## Material performance in comparison to metal solution

- Lower warpage
- Increased extrusion resistance
- Meets the requirements of the oil & gas industry