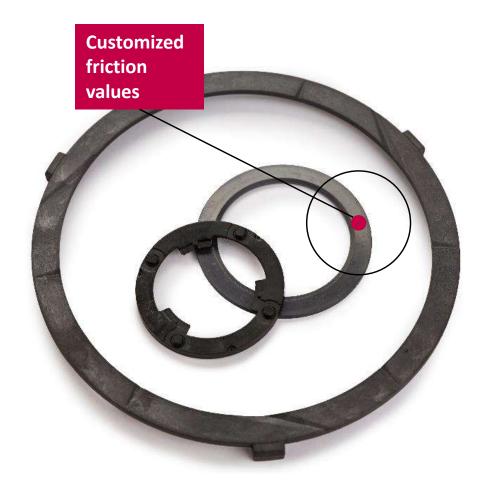

# **LUVOCOM PA and PEEK** reinforced and lubricated

## **Application**

Thrust Washers for Dual Mass Flywheels

#### **Process**

Injection Molding

#### **Key Features**

• Structural, Resistant, Tribological, Conductive, Weight, Protection, Design, Specification, Regulatory, Sustainable, Process, Cost reduction

# **Material performance**

- Low wear and specific friction
- Temperature resistance