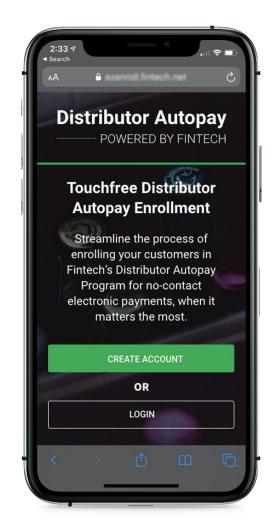

Already Registered for Fintech Autopay? LOGIN

**CREATE ACCOUNT** 

Your account will be live 5-7 days after you have completed the enrollment process.\*

\*The timeline of 5-7 business days is based on the average time to go live for retailers.