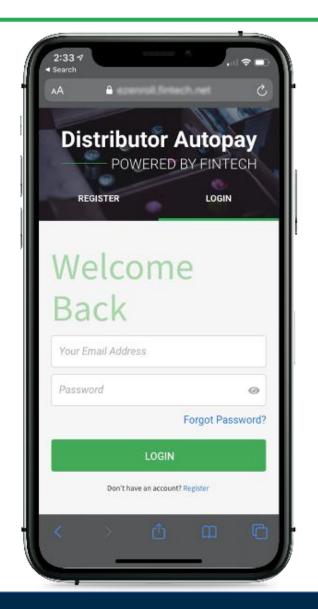

# Registration Page Example

LOGIN

Already Registered for Fintech Autopay? LOGIN

**CREATE ACCOUNT** 

Your account will be live 5-7 days after you have completed the enrollment process.\*

\*The timeline of 5-7 business days is based on the average time to go live for retailers.