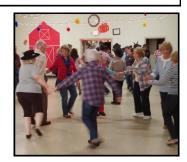

# Pictures From Harvest Square Dance

its rebirth in 1948.

#### **Harvest Square Dance**

by Maureen Sansone

Our Harvest Square Dance Fundraiser, held on Saturday, October 14, was a rousing success! What a blessing it was to witness our Fellowship Hall filled to the brim with revelers enjoying music, laughter and joy, all while raising approximately \$1,600 for our roof project! Additionally, the 50/50 raffle proceeds of approximately \$125 will be donated to Hurricane Disaster Relief.

Special thanks to Mickey Rogers and the Harvest Square Dance Committee, who planned and organized this wonderful event. Mickey's talents as a Caller enabled attendees of all skill levels and abilities to participate in and enjoy a wide range of dance sets.

Thanks to the many church members and their family and friends who were involved in the myriad facets of planning, organizing, pre-sales of tickets, ticket sales the night of the event, 50/50 Raffle ticket sales, setting up lights and working in the outdoor food area, decorating, setting up for the event, making and bringing in baked goods, picking up food donations and prizes, babysitting and cleaning up. Each and every one of you played such a vital role in the success of this fundraiser...a true testament to your hard work!