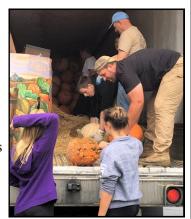

## Pumpkin Patch by Frank Sansone

After an 8-hour delay in delivery, our shipment of pumpkins was unloaded by hand from the truck, and put out on pallets on the East Lawn by our congregation and friends. Thanks for your patience and for your hard manual labor on September 30. The unloading would not have been possible without Michelle Von Brook's leadership, Ray Moder's quad tractor and trailer, and Carol Keil and Otto Keil Florist's pallets, hay, cornstalks and plants.

Even without optimal weather, the pumpkins sold steadily, as well as the baked goods generously supplied by Carol Keil and Sukey Walter. It has also been gratifying to once again see many of the people in the area who annually come to our patch for their pumpkins.

Thank you to all those who worked selling the pumpkins.