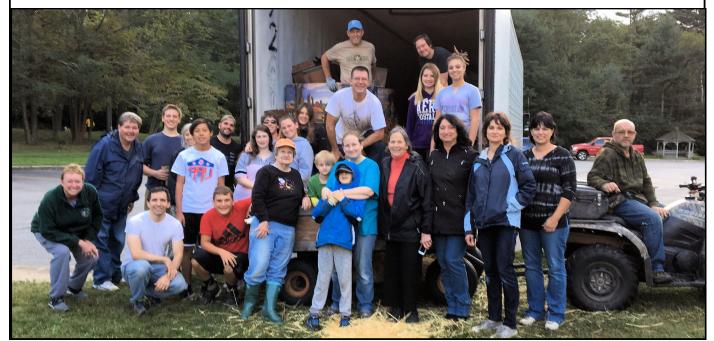

## Pumpkin Patch by Frank Sansone

After an 8-hour delay in delivery, our shipment of pumpkins was unloaded by hand from the truck, and put out on pallets on the East Lawn by our congregation and friends. Thanks for your patience and for your hard manual labor on September 30. The unloading would not have been possible without Michelle Von Brook's leadership, Ray Moder's quad tractor and trailer, and Carol Keil and Otto Keil Florist's pallets, hay, cornstalks and plants.

Even without optimal weather, the pumpkins sold steadily, as well as the baked goods generously supplied by Carol Keil and Sukey Walter. It has also been gratifying to once again see many of the people in the area who annually come to our patch for their pumpkins.

Thank you to all those who worked selling the pumpkins.