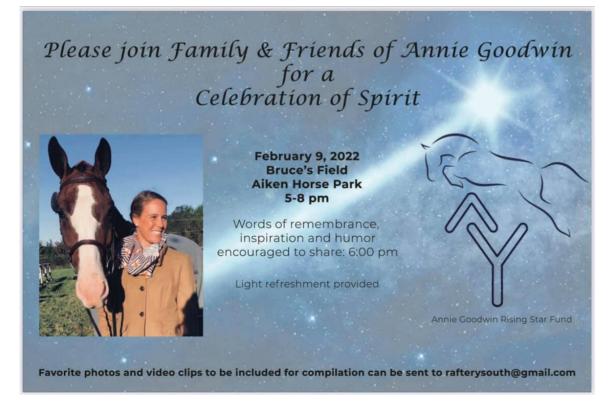

# **Celebration of Life for Annie Goodwin**

February 9th, 2022 5:00 - 8:00 pm

In the spirit of Annie's vision and legacy, the Aiken Horse Park Foundation has established the Annie Goodwin Rising Star Fund, to foster, support and develop Aiken's young equestrians who embody Annie's character and dedication in their respective sports.

The Annie Goodwin Rising Star Fund