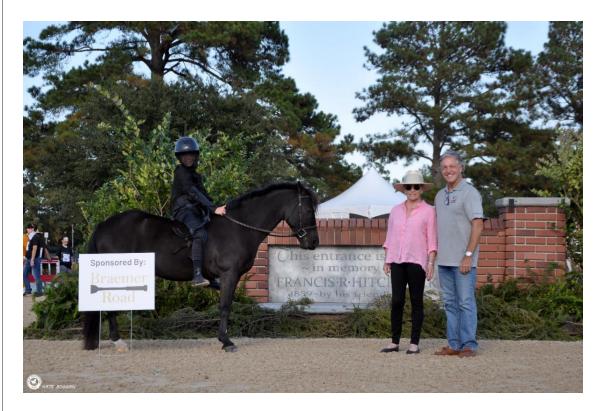

### Halloween Costume Class

SPONSORED BY: Braemer Road Farm

Judges: Lisa & Randy Skiffington

Best Individual Costume

Scariest Costume

Best Group Costume

Judges Choice

Prizes Provided By: Danny & Ron's Rescue