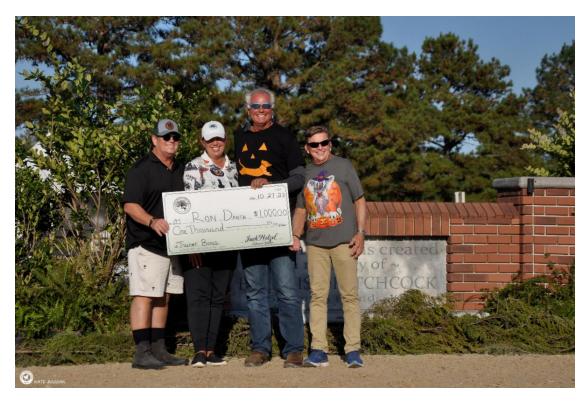

# \*\*\$1,000 TRAINER BONUS\*\*

Trainers with the most stalls over the two weeks, Ron Danta & Danny Robertshaw