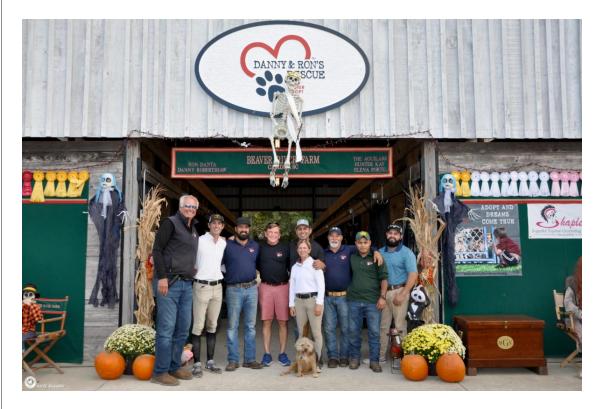

# **DANNY & RON'S RESCUE BARN DEDICATION**

Thursday evening, October 26th, was capped off with the Danny & Ron's Rescue Barn Dedication. Following the conclusion of the \$5k Find Aiken Homes & Farms Barb Gould Uskup Welcome Stakes, friends, AHPF Board members, and horse show family gathered

at Barn 1 for the festivities. One of the first barn operations to ever set hoof on "Bruce's Field", Danny & Ron "showed here when there weren't any barns and just rode out on the grass".

Ron Danta commented on the emotion of the occasion, "This is a very meaningful time for Danny and I and the rescue. I was fortunate enough to grow up with Bruce in Barrington, IL. Bruce was always a very special person. He was a true animal lover, the beautiful lifesize, bronze, of him [at Bruce's Field], the dog he's holding is Chummy, he was dog number 2000, we just hit our 14,000<sup>th</sup> adoption. It's just so wonderful, I wish Bruce was here to see it all come to fruition. I know he would be so proud. I just know how much this means to Bruce and I know how much it means to his family. I just talked to his sister Dayle the other day and this is something that I think anybody that cared about Bruce has a great passion for. We're very fortunate with our dog rescue that we're aloud to be a part of Bruce's Field, every time we come here and look at that sign and have this barn, we're very honored."