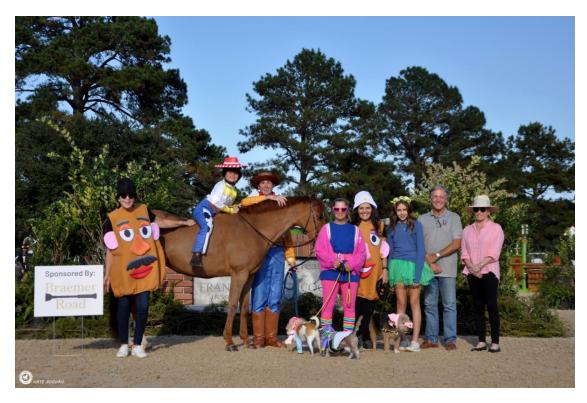

Lions and tigers and... Pinatas??? The Costume Class was INSANE this year! See the winners below!

### Halloween Costume Class

SPONSORED BY: Braemer Road Farm

Judges: Lisa & Randy Skiffington

Best Individual Costume

Scariest Costume

Best Group Costume

Judges Choice

Prizes Provided By: Danny & Ron's Rescue