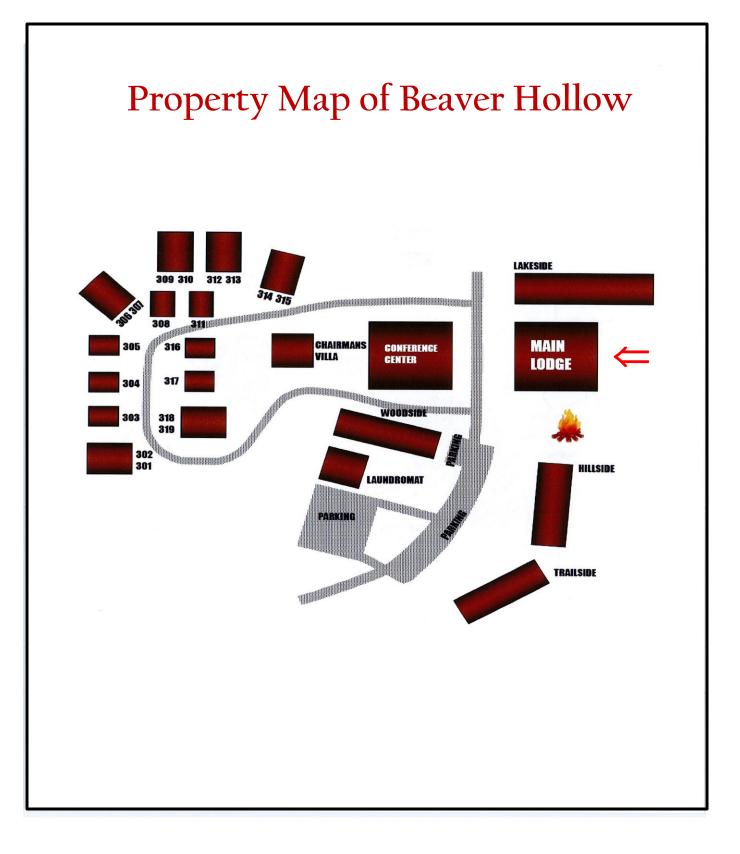

## Beaver Hollow – The Biggest Loser Resort Niagara 1083 Pit Road Java Center, NY 14082

You will find several (free of charge) parking areas available. Upon arriving, report to the registration desk located in the Main Lodge which is down the path on the right-hand side. Staff will assist/direct you from there.