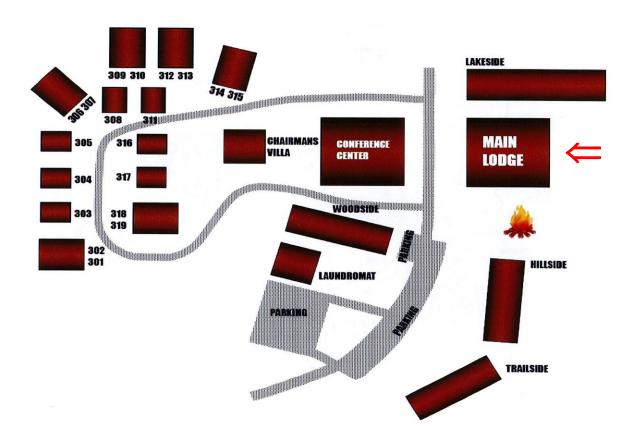

❖ You will find several (free of charge) parking areas available. Upon arriving, report to the registration desk located in the Main Lodge which is down the path on the right-hand side. Staff will assist/direct you from there.

## Property Map of Beaver Hollow