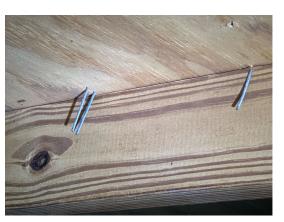

OIR-B1-1802 (Rev. 01/12) Adopted by Rule 69O-170.0155 Page 1 of 4

|    |      |          | greater resi<br>2 psf.                          | stance than 8d common nails spaced a maximum of 6 inches in the field or has a mean uplift resistance of at least                                                                                                                                                                                                                                                        |
|----|------|----------|-------------------------------------------------|--------------------------------------------------------------------------------------------------------------------------------------------------------------------------------------------------------------------------------------------------------------------------------------------------------------------------------------------------------------------------|
|    | П    |          | •                                               | d Concrete Roof Deck.                                                                                                                                                                                                                                                                                                                                                    |
|    | П    |          |                                                 | d Confete Roof Beek.                                                                                                                                                                                                                                                                                                                                                     |
|    | П    |          |                                                 | or unidentified.                                                                                                                                                                                                                                                                                                                                                         |
|    |      |          | No attic ac                                     |                                                                                                                                                                                                                                                                                                                                                                          |
| 4. |      | eet (    |                                                 | <b>achment:</b> What is the <u>WEAKEST</u> roof to wall connection? (Do not include attachment of hip/valley jacks within e or outside corner of the roof in determination of WEAKEST type)                                                                                                                                                                              |
|    |      | 71.      |                                                 | Truss/rafter anchored to top plate of wall using nails driven at an angle through the truss/rafter and attached to the top plate of the wall, or                                                                                                                                                                                                                         |
|    |      |          |                                                 | Metal connectors that do not meet the minimal conditions or requirements of B, C, or D                                                                                                                                                                                                                                                                                   |
|    | Miı  | nim      | al conditio                                     | ns to qualify for categories B, C, or D. All visible metal connectors are:                                                                                                                                                                                                                                                                                               |
|    |      |          | X                                               | Secured to truss/rafter with a minimum of three (3) nails, and                                                                                                                                                                                                                                                                                                           |
|    |      |          | ×                                               | Attached to the wall top plate of the wall framing, or embedded in the bond beam, with less than a ½" gap from the blocking or truss/rafter <b>and</b> blocked no more than 1.5" of the truss/rafter, <b>and</b> free of visible severe corrosion.                                                                                                                       |
|    | X    | В.       | Clips                                           |                                                                                                                                                                                                                                                                                                                                                                          |
|    |      |          | X                                               | Metal connectors that do not wrap over the top of the truss/rafter, or                                                                                                                                                                                                                                                                                                   |
|    |      |          |                                                 | Metal connectors with a minimum of 1 strap that wraps over the top of the truss/rafter and does not meet the nail position requirements of $C$ or $D$ , but is secured with a minimum of 3 nails.                                                                                                                                                                        |
|    |      | C.       | Single Wr                                       | Metal connectors consisting of a single strap that wraps over the top of the truss/rafter and is secured with a minimum of 2 nails on the front side and a minimum of 1 nail on the opposing side.                                                                                                                                                                       |
|    |      | D.       | Double W                                        | <sup>7</sup> raps                                                                                                                                                                                                                                                                                                                                                        |
|    |      |          |                                                 | Metal Connectors consisting of 2 separate straps that are attached to the wall frame, or embedded in the bond beam, on either side of the truss/rafter where each strap wraps over the top of the truss/rafter and is secured with a minimum of 2 nails on the front side, and a minimum of 1 nail on the opposing side, <b>or</b>                                       |
|    |      |          |                                                 | Metal connectors consisting of a single strap that wraps over the top of the truss/rafter, is secured to the wall on both sides, and is secured to the top plate with a minimum of three nails on each side.                                                                                                                                                             |
|    |      | E.       | Structural                                      | Anchor bolts structurally connected or reinforced concrete roof.                                                                                                                                                                                                                                                                                                         |
|    |      |          | Other:                                          |                                                                                                                                                                                                                                                                                                                                                                          |
|    |      |          |                                                 | or unidentified                                                                                                                                                                                                                                                                                                                                                          |
|    |      | Η.       | No attic ac                                     | ccess                                                                                                                                                                                                                                                                                                                                                                    |
| 5. |      |          |                                                 | What is the roof shape? (Do not consider roofs of porches or carports that are attached only to the fascia or wall of over unenclosed space in the determination of roof perimeter or roof area for roof geometry classification).                                                                                                                                       |
|    |      | A.       | Hip Roof                                        | Hip roof with no other roof shapes greater than 10% of the total roof system perimeter.  Total length of non-hip features: feet; Total roof system perimeter: feet                                                                                                                                                                                                       |
|    | X    | В.       | Flat Roof                                       | Roof on a building with 5 or more units where at least 90% of the main roof area has a roof slope of less than 2:12. Roof area with slope less than 2:12 sq ft; Total roof area sq ft                                                                                                                                                                                    |
|    |      | C.       | Other Roo                                       |                                                                                                                                                                                                                                                                                                                                                                          |
| 6. |      | А.<br>В. | SWR (also<br>sheathing<br>dwelling f<br>No SWR. | r Resistance (SWR): (standard underlayments or hot-mopped felts do not qualify as an SWR) o called Sealed Roof Deck) Self-adhering polymer modified-bitumen roofing underlayment applied directly to the or foam adhesive SWR barrier (not foamed-on insulation) applied as a supplemental means to protect the from water intrusion in the event of roof covering loss. |
|    | Ц    |          |                                                 | or undetermined.                                                                                                                                                                                                                                                                                                                                                         |
| In | spec | tor      | s Initials <u>(</u>                             | Property Address 788 Park Shore Dr (Bldg A)                                                                                                                                                                                                                                                                                                                              |
|    |      |          |                                                 | Naples 34103 rm is valid for up to five (5) years provided no material changes have been made to the structure or on the form.                                                                                                                                                                                                                                           |