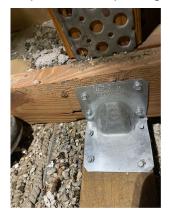

OIR-B1-1802 (Rev. 01/12) Adopted by Rule 69O-170.0155 Page 1 of 4

|    |      |          | greater resi<br>2 psf.                          | stance than 8d common nails spaced a maximum of 6 inches in the field or has a mean uplift resistance of at least                                                                                                                                                                                                                                                        |
|----|------|----------|-------------------------------------------------|--------------------------------------------------------------------------------------------------------------------------------------------------------------------------------------------------------------------------------------------------------------------------------------------------------------------------------------------------------------------------|
|    | П    |          | •                                               | d Concrete Roof Deck.                                                                                                                                                                                                                                                                                                                                                    |
|    | П    |          |                                                 | d Confete Roof Beek.                                                                                                                                                                                                                                                                                                                                                     |
|    | П    |          |                                                 | or unidentified.                                                                                                                                                                                                                                                                                                                                                         |
|    |      |          | No attic ac                                     |                                                                                                                                                                                                                                                                                                                                                                          |
| 4. |      | eet (    |                                                 | <b>achment:</b> What is the <u>WEAKEST</u> roof to wall connection? (Do not include attachment of hip/valley jacks within e or outside corner of the roof in determination of WEAKEST type)                                                                                                                                                                              |
|    |      | 71.      |                                                 | Truss/rafter anchored to top plate of wall using nails driven at an angle through the truss/rafter and attached to the top plate of the wall, or                                                                                                                                                                                                                         |
|    |      |          |                                                 | Metal connectors that do not meet the minimal conditions or requirements of B, C, or D                                                                                                                                                                                                                                                                                   |
|    | Miı  | nim      | al conditio                                     | ns to qualify for categories B, C, or D. All visible metal connectors are:                                                                                                                                                                                                                                                                                               |
|    |      |          | X                                               | Secured to truss/rafter with a minimum of three (3) nails, and                                                                                                                                                                                                                                                                                                           |
|    |      |          | ×                                               | Attached to the wall top plate of the wall framing, or embedded in the bond beam, with less than a ½" gap from the blocking or truss/rafter <b>and</b> blocked no more than 1.5" of the truss/rafter, <b>and</b> free of visible severe corrosion.                                                                                                                       |
|    | X    | В.       | Clips                                           |                                                                                                                                                                                                                                                                                                                                                                          |
|    |      |          | X                                               | Metal connectors that do not wrap over the top of the truss/rafter, or                                                                                                                                                                                                                                                                                                   |
|    |      |          |                                                 | Metal connectors with a minimum of 1 strap that wraps over the top of the truss/rafter and does not meet the nail position requirements of $C$ or $D$ , but is secured with a minimum of 3 nails.                                                                                                                                                                        |
|    |      | C.       | Single Wr                                       | Metal connectors consisting of a single strap that wraps over the top of the truss/rafter and is secured with a minimum of 2 nails on the front side and a minimum of 1 nail on the opposing side.                                                                                                                                                                       |
|    |      | D.       | Double W                                        | <sup>7</sup> raps                                                                                                                                                                                                                                                                                                                                                        |
|    |      |          |                                                 | Metal Connectors consisting of 2 separate straps that are attached to the wall frame, or embedded in the bond beam, on either side of the truss/rafter where each strap wraps over the top of the truss/rafter and is secured with a minimum of 2 nails on the front side, and a minimum of 1 nail on the opposing side, <b>or</b>                                       |
|    |      |          |                                                 | Metal connectors consisting of a single strap that wraps over the top of the truss/rafter, is secured to the wall on both sides, and is secured to the top plate with a minimum of three nails on each side.                                                                                                                                                             |
|    |      | E.       | Structural                                      | Anchor bolts structurally connected or reinforced concrete roof.                                                                                                                                                                                                                                                                                                         |
|    |      |          | Other:                                          |                                                                                                                                                                                                                                                                                                                                                                          |
|    |      |          |                                                 | or unidentified                                                                                                                                                                                                                                                                                                                                                          |
|    |      | Η.       | No attic ac                                     | ccess                                                                                                                                                                                                                                                                                                                                                                    |
| 5. |      |          |                                                 | What is the roof shape? (Do not consider roofs of porches or carports that are attached only to the fascia or wall of over unenclosed space in the determination of roof perimeter or roof area for roof geometry classification).                                                                                                                                       |
|    |      | A.       | Hip Roof                                        | Hip roof with no other roof shapes greater than 10% of the total roof system perimeter.  Total length of non-hip features: feet; Total roof system perimeter: feet                                                                                                                                                                                                       |
|    | X    | В.       | Flat Roof                                       | Roof on a building with 5 or more units where at least 90% of the main roof area has a roof slope of less than 2:12. Roof area with slope less than 2:12 sq ft; Total roof area sq ft                                                                                                                                                                                    |
|    |      | C.       | Other Roo                                       |                                                                                                                                                                                                                                                                                                                                                                          |
| 6. |      | А.<br>В. | SWR (also<br>sheathing<br>dwelling f<br>No SWR. | r Resistance (SWR): (standard underlayments or hot-mopped felts do not qualify as an SWR) o called Sealed Roof Deck) Self-adhering polymer modified-bitumen roofing underlayment applied directly to the or foam adhesive SWR barrier (not foamed-on insulation) applied as a supplemental means to protect the from water intrusion in the event of roof covering loss. |
|    | Ц    |          |                                                 | or undetermined.                                                                                                                                                                                                                                                                                                                                                         |
| In | spec | tor      | s Initials <u>(</u>                             | Property Address 788 Park Shore Dr (Bldg A)                                                                                                                                                                                                                                                                                                                              |
|    |      |          |                                                 | Naples 34103 rm is valid for up to five (5) years provided no material changes have been made to the structure or on the form.                                                                                                                                                                                                                                           |