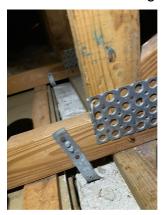

| A. Exterior Openings Cyclic Pressure and 9-lb Large Missile (4.5 lb for skylights only) All Glazed openings are protected at  |
|-------------------------------------------------------------------------------------------------------------------------------|
| a minimum, with impact resistant coverings or products listed as wind borne debris protection devices in the product approval |
| system of the State of Florida or Miami-Dade County and meet the requirements of one of the following for "Cyclic Pressure    |
| and Large Missile Impact" (Level A in the table above).                                                                       |