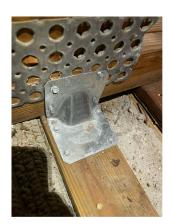

OIR-B1-1802 (Rev. 01/12) Adopted by Rule 69O-170.0155

Page 2 of 4

7. Opening Protection: What is the weakest form of wind borne debris protection installed on the structure? First, use the table to determine the weakest form of protection for each category of opening. Second, (a) check one answer below (A, B, C, N, or X) based upon the lowest protection level for ALL Glazed openings and (b) check the protection level for all Non-Glazed openings (.1, .2, or .3) as applicable.