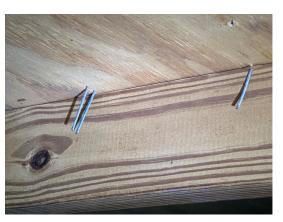

OIR-B1-1802 (Rev. 01/12) Adopted by Rule 69O-170.0155

Page 2 of 4

7. Opening Protection: What is the weakest form of wind borne debris protection installed on the structure? First, use the table to determine the weakest form of protection for each category of opening. Second, (a) check one answer below (A, B, C, N, or X) based upon the lowest protection level for ALL Glazed openings and (b) check the protection level for all Non-Glazed openings (.1, .2, or .3) as applicable.