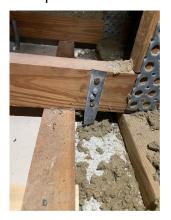

OIR-B1-1802 (Rev. 01/12) Adopted by Rule 69O-170.0155

Page 2 of 4

7. Opening Protection: What is the weakest form of wind borne debris protection installed on the structure? First, use the table to determine the weakest form of protection for each category of opening. Second, (a) check one answer below (A, B, C, N, or X) based upon the lowest protection level for ALL Glazed openings and (b) check the protection level for all Non-Glazed openings (.1, .2, or .3) as applicable.