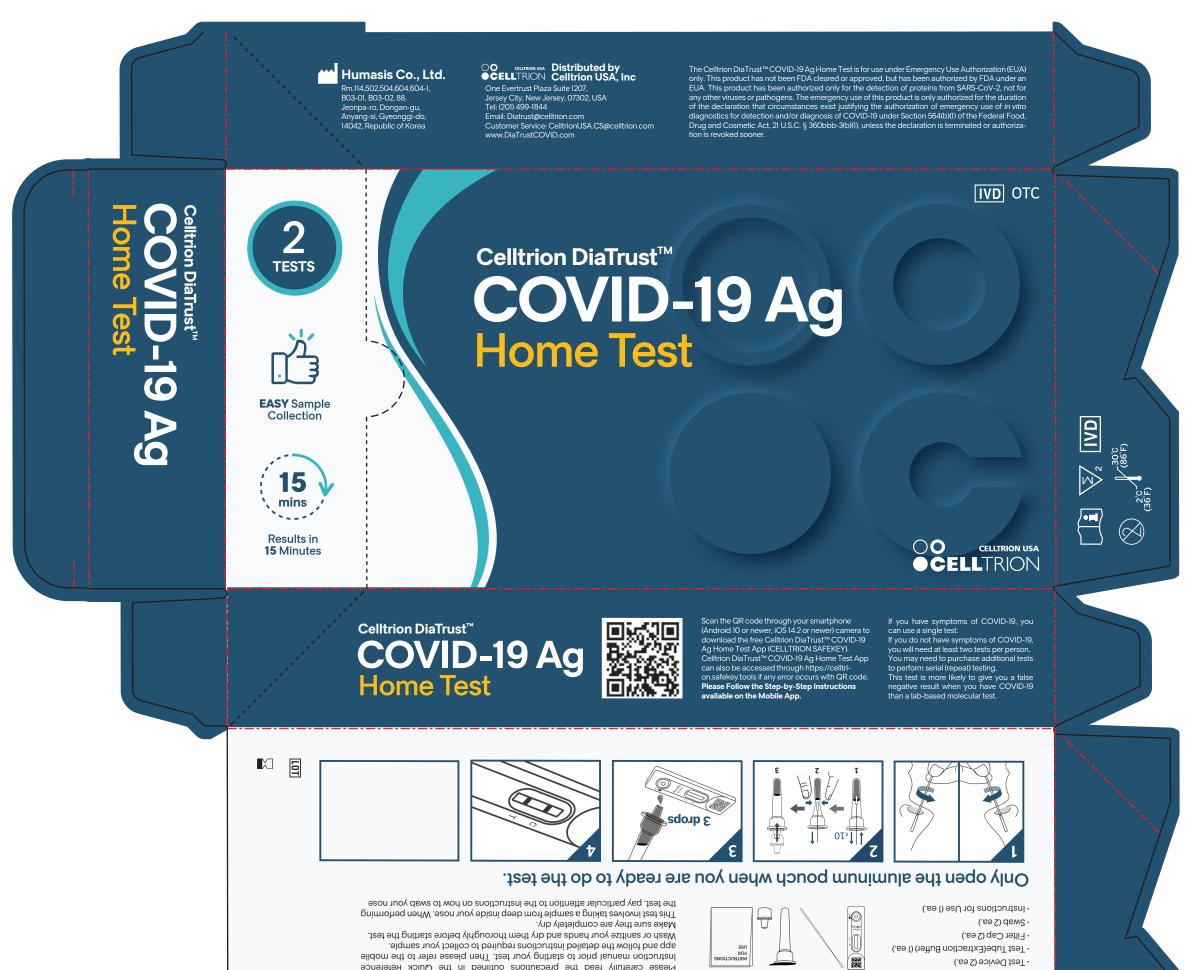

## Please carefully read the precautions outlined in the Quick Reference **PRECAUTIONS BEFORE THE TEST CONTENTS** Do not use on children under 14 years of age. This test is intended for individuals aged 14 years and older only. 1 current COVID-19 infection. This test is intended to be used as an aid in the diagnostic of a С For in vitro diagnostic use. For use under the Emergency Use Authorization (EUA) only. ΙΝΛΥΓΙD POSITIVE AVITADAN COVID-19 Ag Home Test ΙΝΤΕRPRETATION OF RESULT <sup>™</sup>tsunTsid nointll∋⊃