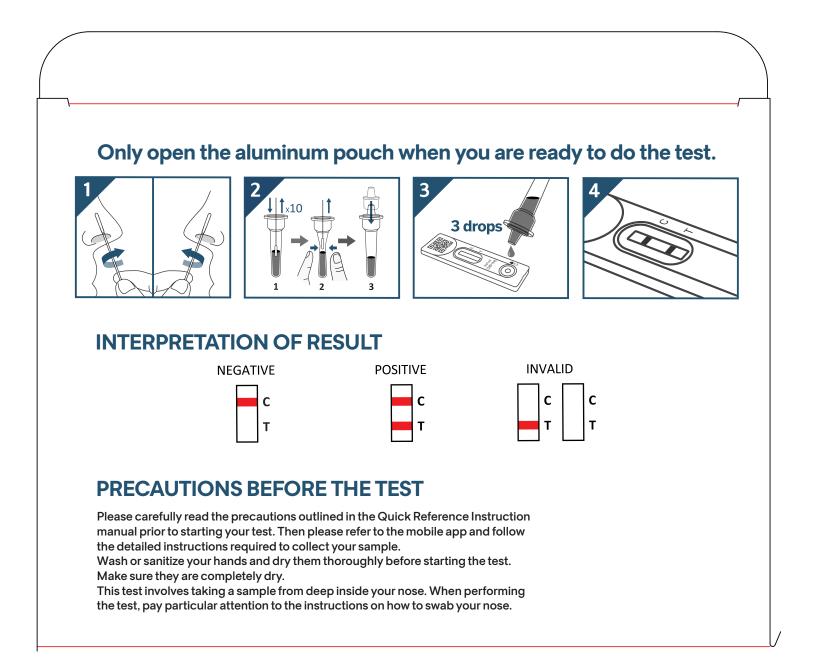

## Please carefully read the precautions outlined in the Quick Reference **PRECAUTIONS BEFORE THE TEST CONTENTS** Do not use on children under 14 years of age. This test is intended for individuals aged 14 years and older only. 1 current COVID-19 infection. This test is intended to be used as an aid in the diagnostic of a С For in vitro diagnostic use. For use under the Emergency Use Authorization (EUA) only. ΙΝΛΥΓΙD POSITIVE AVITADAN COVID-19 Ag Home Test ΙΝΤΕRPRETATION OF RESULT <sup>™</sup>tsunTsid nointll∋⊃