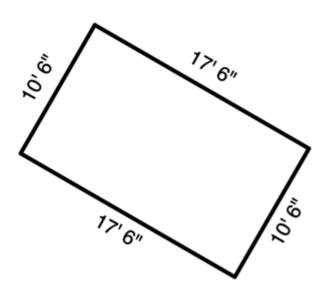

**Bragg Creek** 

May 20, 2023

Sue Windsor - MaxWell Canyon Creek

Below Grade Undeveloped 183.75 Sq ft

Below Grade Undeveloped 260.67 Sq ft

Disclaimer: All measurements provided follow the RMS and are completed and fully insured by Red Dot Services. Measurements are intended for use only by the purchaser of this document and measurement insurance is considered void without payment and/or if altered in any way. Below grade area includes developed and non-developed areas. For more information on the RMS standards, please visit https://www.reca.ca