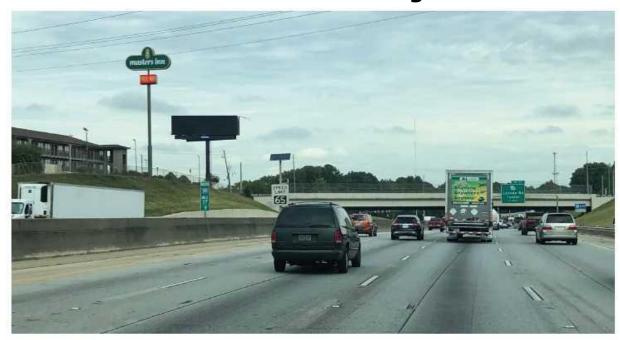

## I-285 East Side Digital Bulletin at Lawrenceville Hwy Exit 38

Overview of digital billboard location: between I-85 & I-20

Detailed location: south-facing northbound traffic, left read, before Northlake Mall @ Hwy 236 LaVista Rd/Tucker Exit 37

Face: 388-S

GeoPath Frame ID# 30985059

Size: 14' x 48'

Orientation: Left Side of Road Northbound

18+ Weekly Impressions: 387,269 0+ Weekly Impressions: 490,438 Type: Digital Bulletin

Address: 1435 Montreal Rd

Tucker, GA 30084

**Comments:** Traffic is always slow in front of this sign due to merging lanes on both sides of the interstate. Average

speeds are around 30 mph.

Mike Fitzgerald

Mike@RailroadOutdoor.com
(678) 571-8889