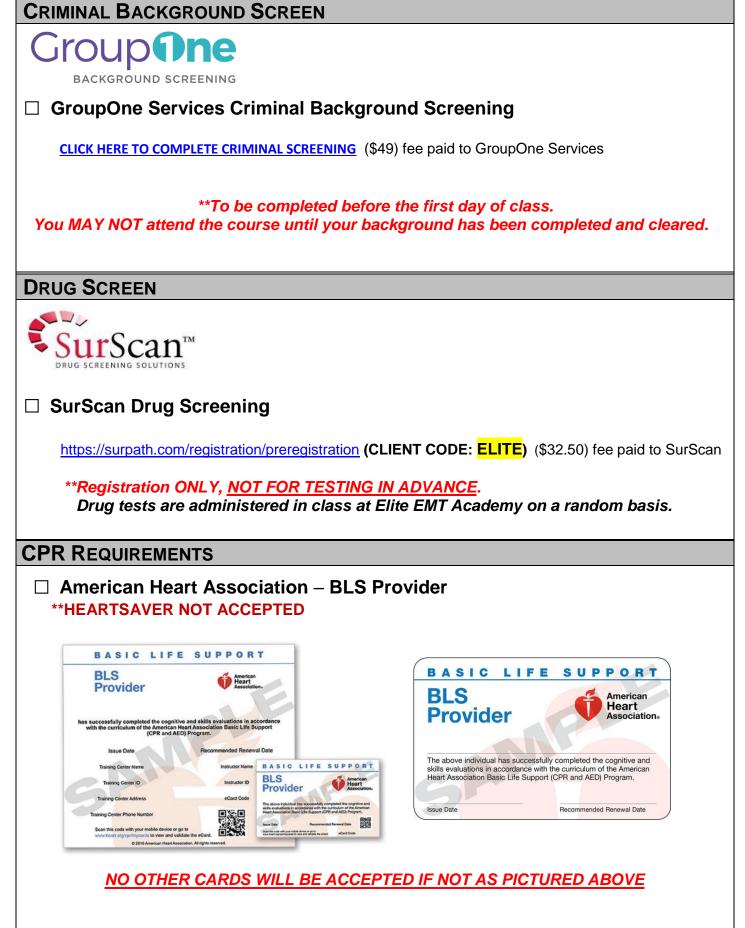

## **CRIMINAL BACKGROUND SCREEN**

| IMMUNIZATION REQUIREMENTS                                                                                                                                                                                                                                                                                                                                                                                                                                                                                                                                                           |
|-------------------------------------------------------------------------------------------------------------------------------------------------------------------------------------------------------------------------------------------------------------------------------------------------------------------------------------------------------------------------------------------------------------------------------------------------------------------------------------------------------------------------------------------------------------------------------------|
| <ul> <li>Proof of: Negative Tuberculin/TB Skin Test (PPD) Result         **Must be within 1 year of clinical rotation dates         OR         Negative QuantiFERON TB Gold (QFT) (Immunity Blood Test from Lab)         **Must be within 1 year of clinical rotation dates         OR         Negative Chest X-Ray **Provided only if TB skin test or lab result is positive         **Chest x-ray reading must be within 2 years of clinical rotation dates; a positive TB skin test or lab result is required to be submitted along with the chest x-ray report.     </li> </ul> |
| <ul> <li>Proof of Either: Varicella Vaccine (1 Dose, if administered prior to the age of 13)</li> <li>(2 Doses required, if the 1<sup>st</sup> Dose is administered after the age of 13)</li> <li>**Minimum of 1 month between doses.</li> </ul>                                                                                                                                                                                                                                                                                                                                    |
| Positive Varicella Titer (Immunity Blood Test from Lab)<br>**Equivocal or Negative results are NOT ACCEPTED                                                                                                                                                                                                                                                                                                                                                                                                                                                                         |
| <ul> <li>Proof of Either: MMR Vaccine (2 Doses Required) ** Minimum of 1 month between doses.</li> <li>OR</li> <li>Positive Measles, Mumps and Rubella (MMR) Titer (Immunity Blood Test from Lab)</li> <li>**All three components are required to be POSITIVE</li> <li>**Equivocal or Negative results are NOT ACCEPTED</li> </ul>                                                                                                                                                                                                                                                  |
| <ul> <li>Proof of Either: Hepatitis B Vaccine (2 Doses Required) ** Minimum of 1 month between doses.</li> <li>**Must be within 15 years of clinical rotation dates<br/>OR<br/>Positive Hepatitis B Titer (Immunity Blood Test from Lab)</li> <li>**Equivocal or Negative results are NOT ACCEPTED</li> </ul>                                                                                                                                                                                                                                                                       |
| Proof of: Tetanus/Diphtheria/Pertussis (Tdap) Vaccine<br>Td or DT booster are NOT ACCEPTED<br>Tdap titer results are NOT ACCEPTED<br>**Must be within 10 years of clinical rotation dates                                                                                                                                                                                                                                                                                                                                                                                           |
| Proof of: Influenza (Flu) Vaccine **Must be within the current Flu Season (Fall - Summer)                                                                                                                                                                                                                                                                                                                                                                                                                                                                                           |
| ALL IMMUNIZATION RECORDS ARE REQUIRED TO BE SCANNED IN PDF FORMAT<br>OR THE ORIGINAL HARD COPY MUST BE SUBMITTED TO THE OFFICE.                                                                                                                                                                                                                                                                                                                                                                                                                                                     |
| Download the CamScanner app on your phone to take pictures of your records and convert to PDF format.                                                                                                                                                                                                                                                                                                                                                                                                                                                                               |