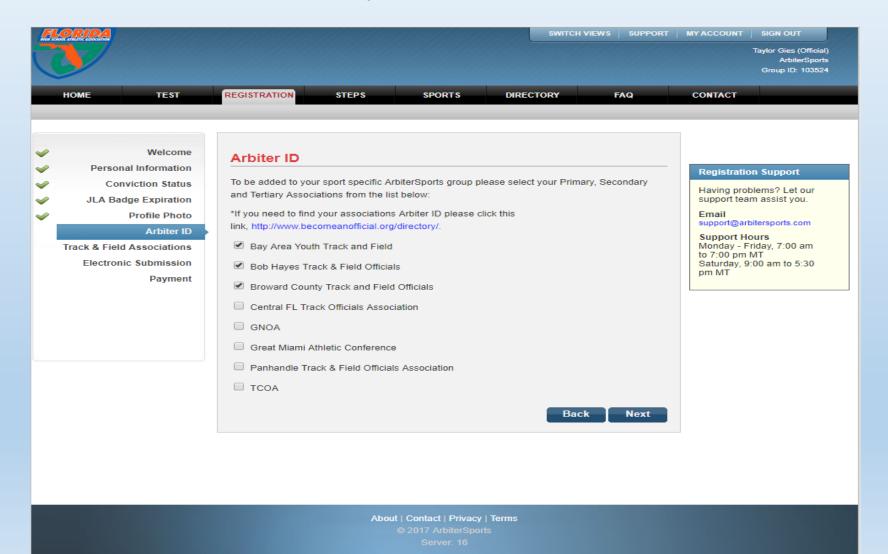

#### Step Six: Upload a headshot (Optional)

Step Seven: Please select your Primary, Secondary and Tertiary association. (If you do not know the abbreviation, the link will take you to the directory. Arbiter ID will be listed in red.)

#### Step Seven cont.: Only select the association(s) you are affiliated with