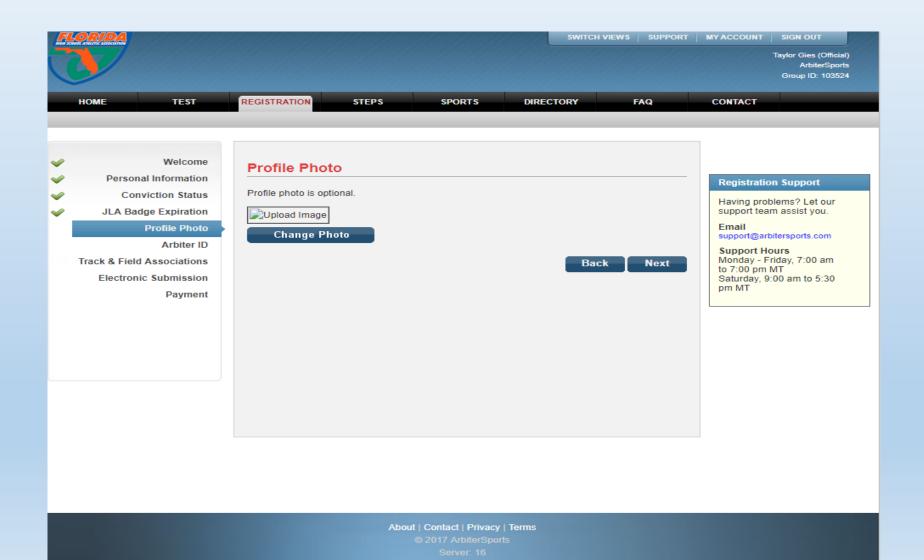

#### Step Six: Upload a headshot (Optional)

Step Seven: Please select your Primary, Secondary and Tertiary association. (If you do not know the abbreviation, the link will take you to the directory. Arbiter ID will be listed in red.)