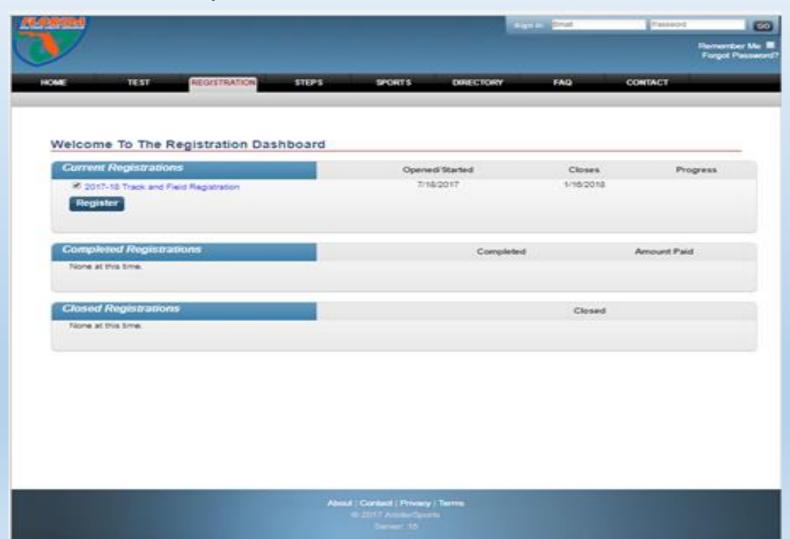

#### The Central Hub will host all necessary information in order to register.

Step One: Click the Registration tab, then select the sport you would like to register for. (For multiple sports please see slide 15)