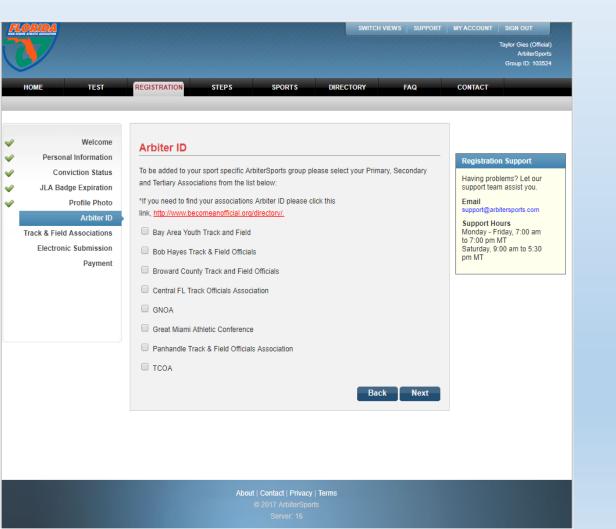

#### Step Six: Upload a headshot (Optional)

Step Seven: Please select your Primary, Secondary and Tertiary association. (If you do not know the abbreviation, the link will take you to the directory. Arbiter ID will be listed in red.)

#### Step Seven cont.: Only select the association(s) you are affiliated with

## Step Eight: Designate which association is your PRIMARY association.