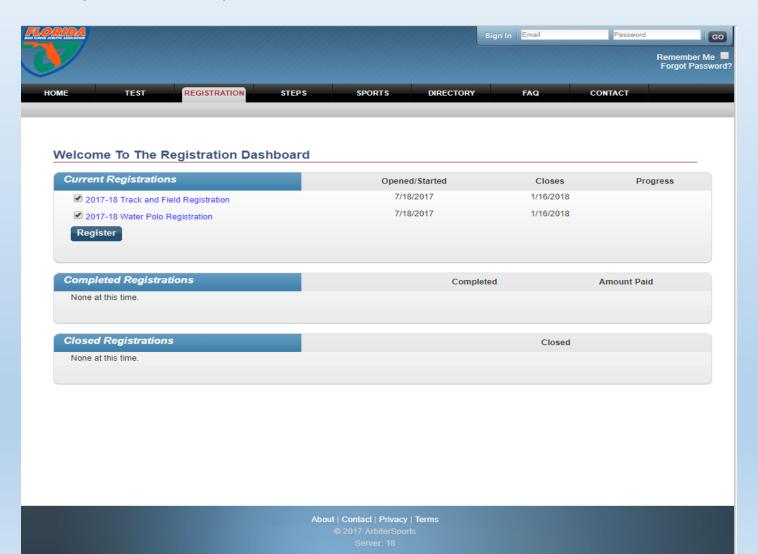

#### The Central Hub will host all necessary information in order to register.

Step One: Click the Registration tab, then select the sport you would like to register for. (For multiple sports please see slide 15)