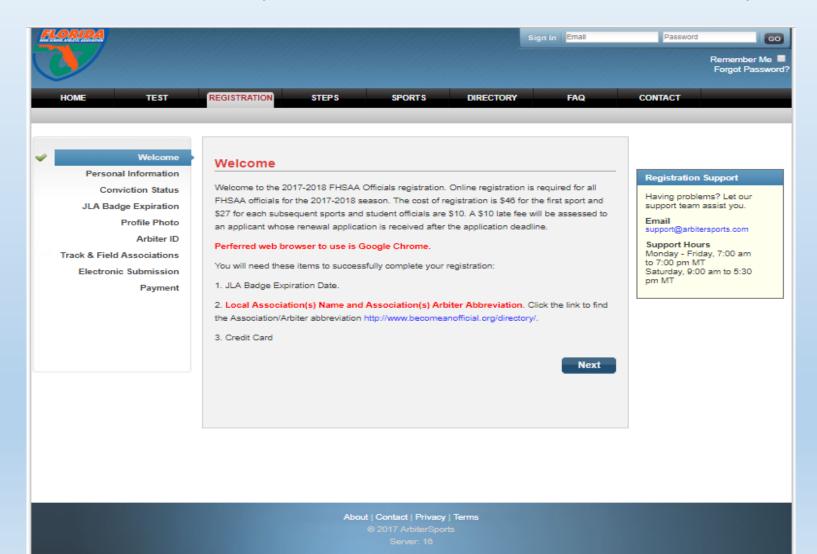

## Step Two: Review all information located in the Welcome, press next once completed.