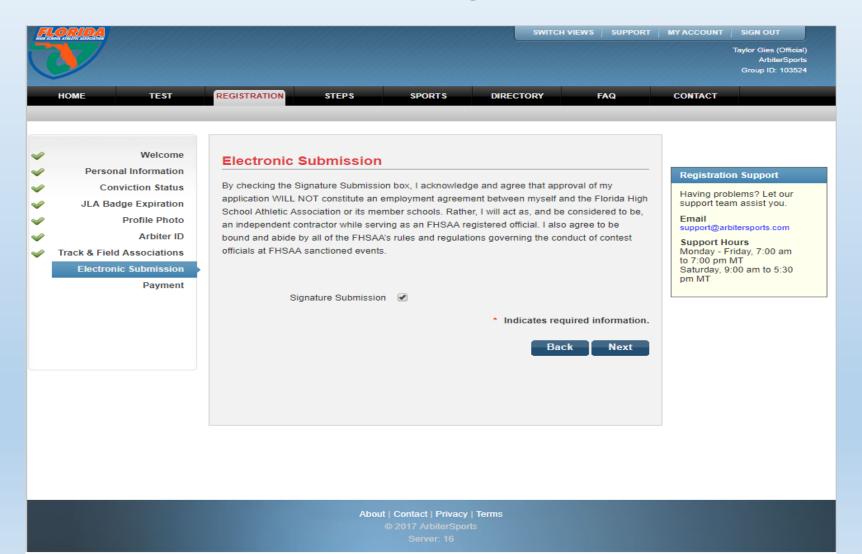

#### Step Nine: Check the box to confirm acknowledgement.

Step Ten: Input your proper billing information & select the "I agree" box. Your receipt will be available on the next page.

Once you click Make Payment and receive your receipt, your registration will be complete. If you experience any problems please contact the FHSAA at (352) 372-9551 extension 290 or 300.