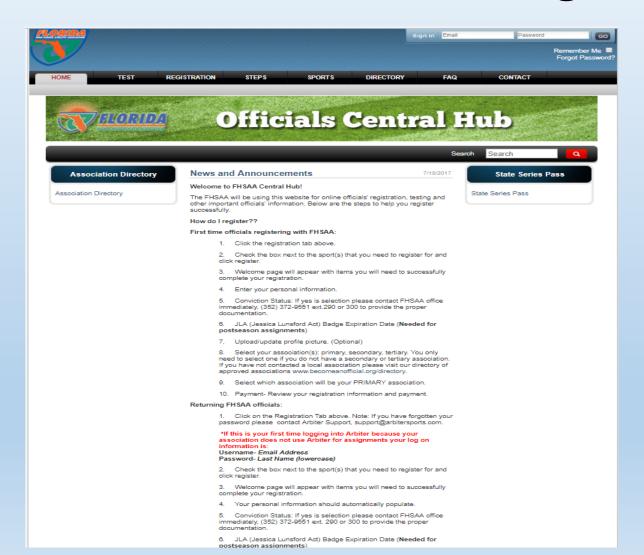

#### How to Register - Arbiter

Step By Step with Pictures

#### The Central Hub will host all necessary information in order to register.

Step One: Click the Registration tab, then select the sport you would like to register for. (For multiple sports please see slide 15)