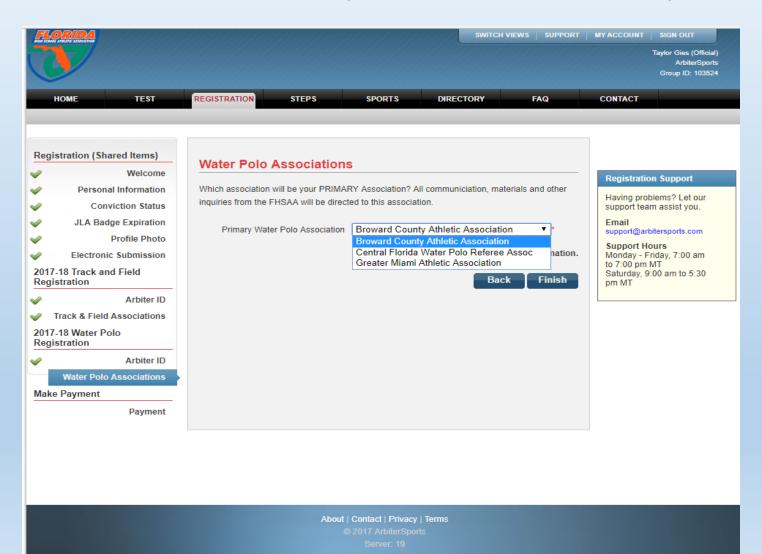

ox to confirm acknowledgement.



Step Ten: Input your proper billing information & select the "I agree" box. Your receipt will be available on the next page.



Once you click Make Payment and receive your receipt, your registration will be complete. If you experience any problems please contact the FHSAA at (352) 372-9551 extension 290 or 300.

# If you are registering for multiple sports please review the steps below.

## Rather than selecting one sport, select the sports you wish to officiate.



#### Complete the steps listed as you would with one sport.



Please select your Primary, Secondary and Tertiary associations for your second sport. Only select the association(s) you are affiliated with.



#### Designate which association is your PRIMARY association for your second sport.



Input your proper billing information & select the "I agree" box. Your receipt will be available on the next page.



Once you click Make Payment and receive your receipt, your registration will be complete. If you experience any problems please contact the FHSAA at (352) 372-9551 extension 290 or 300.