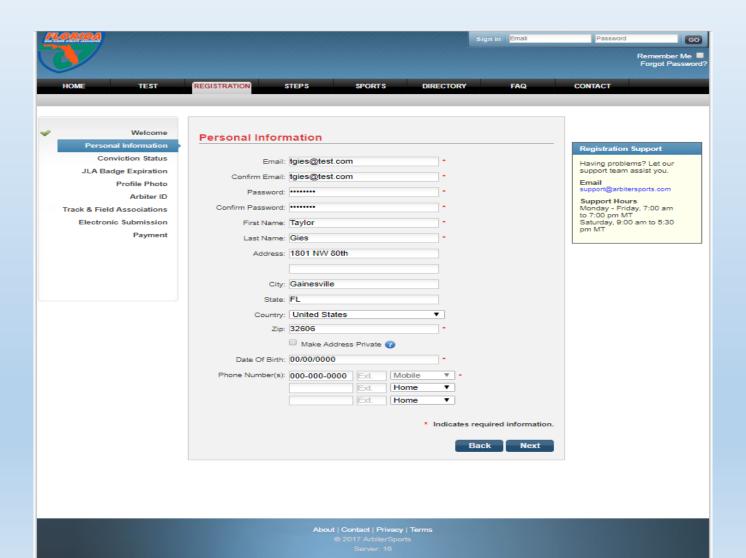

#### Step Three: Please sign in with your Arbiter information. Input/Review all personal information.

Step Four: If you have been convicted of a felony please contact the FHSAA before completing registration. If not, select the drop down menu and select no.