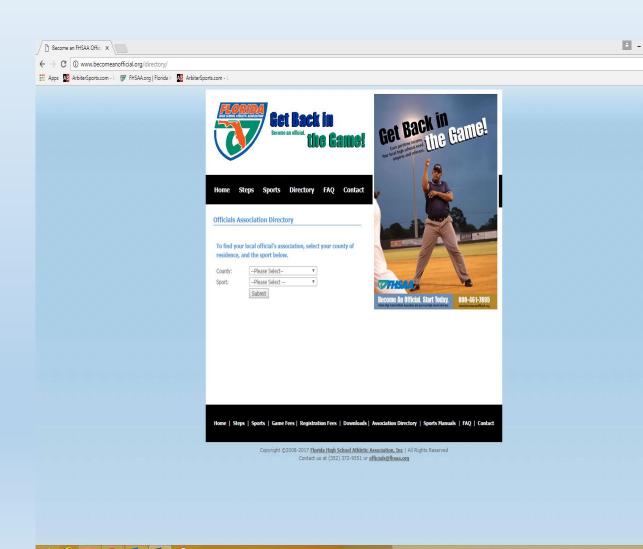

#### Step Six: Upload a headshot (Optional)

Step Seven: Please select your Primary, Secondary and Tertiary association. (If you do not know the abbreviation, the link will take you to the directory. Arbiter ID will be listed in red.)

#### Step Seven cont.: Only select the association(s) you are affiliated with