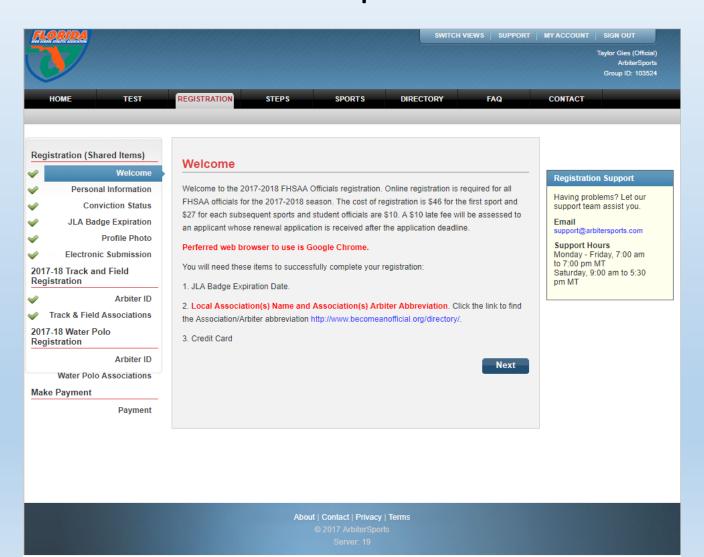

## Step Two: Review all information located in the Welcome, press next once completed.