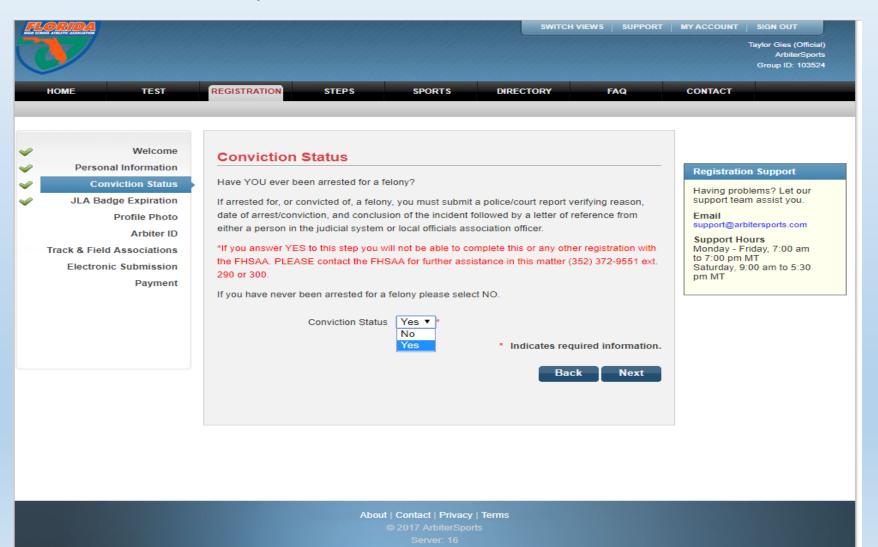

#### Step Three: Please sign in with your Arbiter information. Input/Review all personal information.

Step Four: If you have been convicted of a felony please contact the FHSAA before completing registration. If not, select the drop down menu and select no.