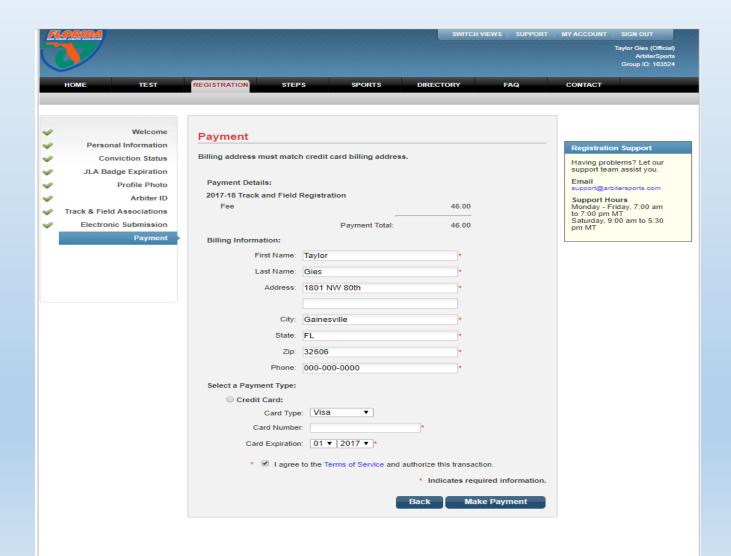

#### Step Nine: Check the box to confirm acknowledgement.

Step Ten: Input your proper billing information & select the "I agree" box. Your receipt will be available on the next page.

Once you click Make Payment and receive your receipt, your registration will be complete. If you experience any problems please contact the FHSAA at (352) 372-9551 extension 290 or 300.