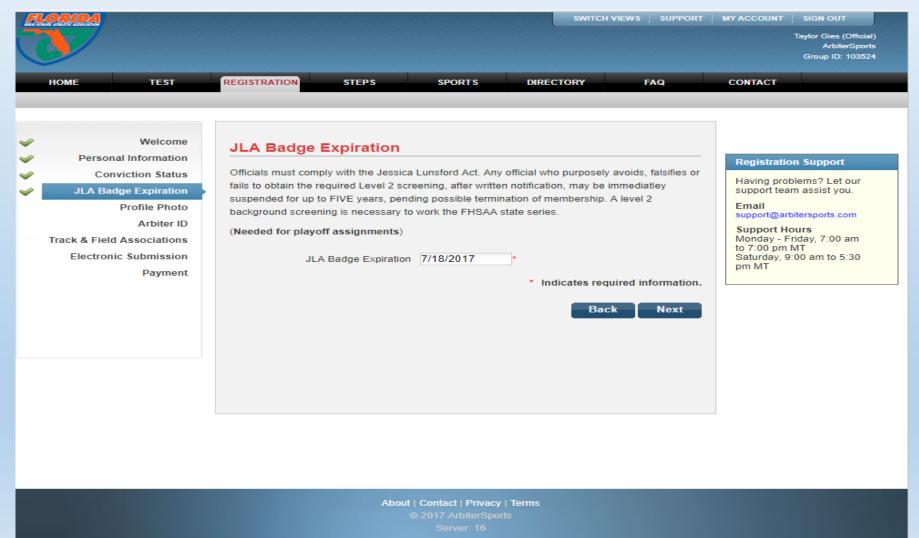

# Step Five: Insert the expiration date of your JLA Badge. \*\*This is only required for officials wishing to work playoffs\*\*