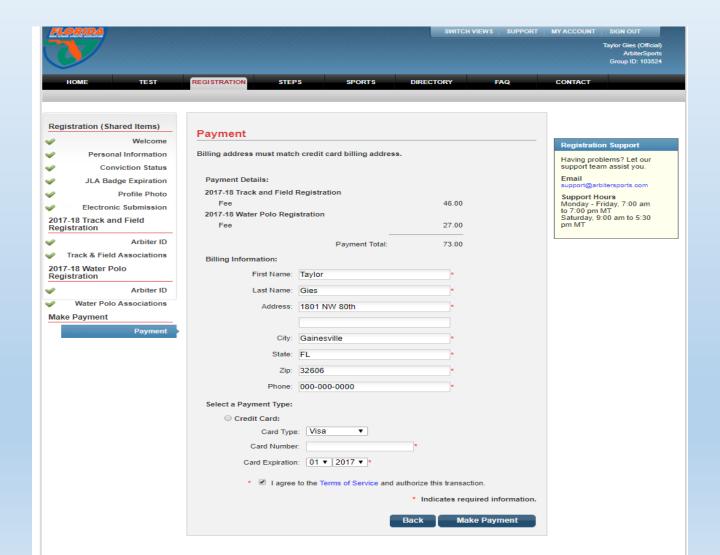

#### Step Nine: Check the box to confirm acknowledgement.

Step Ten: Input your proper billing information & select the "I agree" box. Your receipt will be available on the next page.

Once you click Make Payment and receive your receipt, your registration will be complete. If you experience any problems please contact the FHSAA at (352) 372-9551 extension 290 or 300.