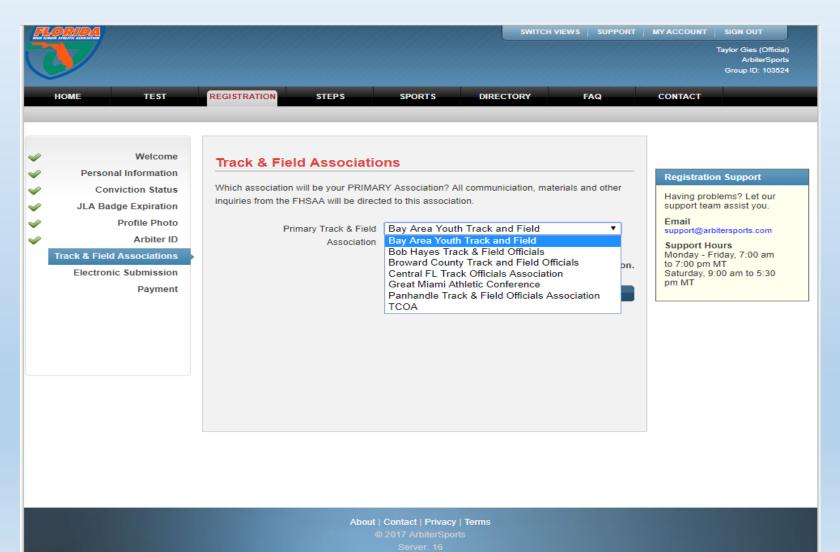

eted.



#### Step Three: Please sign in with your Arbiter information. Input/Review all personal information.



Step Four: If you have been convicted of a felony please contact the FHSAA before completing registration. If not, select the drop down menu and select no.



# Step Five: Insert the expiration date of your JLA Badge. \*\*This is only required for officials wishing to work playoffs\*\*



#### Step Six: Upload a headshot (Optional)



Step Seven: Please select your Primary, Secondary and Tertiary association. (If you do not know the abbreviation, the link will take you to the directory. Arbiter ID will be listed in red.)





#### Step Seven cont.: Only select the association(s) you are affiliated with



## Step Eight: Designate which association is your PRIMARY association.



#### Step Nine: Check the box to confirm acknowledgement.



Step Ten: Input your proper billing information & select the "I agree" box. Your receipt will be available on the next page.



Once you click Make Payment and receive your receipt, your registration will be complete. If you experience any problems please contact the FHSAA at (352) 372-9551 extension 290 or 300.

# If you are registering for multiple sports please review the steps below.

## Rather than selecting one sport, select the sports you wish to officiate.



#### Complete the steps listed as you would with one sport.



Please select your Primary, Secondary and Tertiary associations for your second sport. Only select the association(s) you are affiliated with.



#### Designate which association is your PRIMARY associa