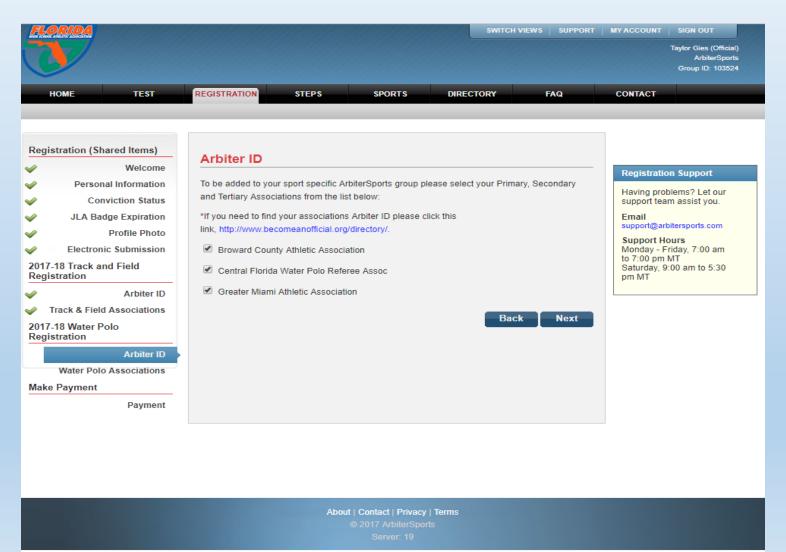

#### Step Six: Upload a headshot (Optional)

Step Seven: Please select your Primary, Secondary and Tertiary association. (If you do not know the abbreviation, the link will take you to the directory. Arbiter ID will be listed in red.)

#### Step Seven cont.: Only select the association(s) you are affiliated with

## Step Eight: Designate which association is your PRIMARY association.