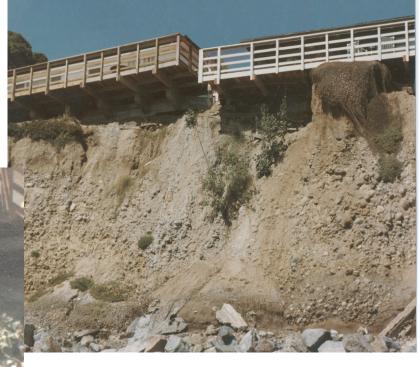

## **Bird Rock Cliff Stabilization La Jolla, CA**

Owner

Multiple

La Jolla, CA

Architect

Blaylock Willis & Associates San Diego, CA

Faris Construction Company hand excavated 16 caissons up to 25 feet deep under existing buildings. Caissons were topped with concrete grade beams tieing the caissions together and supporting the footings of the existing buildings. Concrete corbels cast intregal to the grade beams support cantilevered 6x12 wood beams carrying wood observation decks.