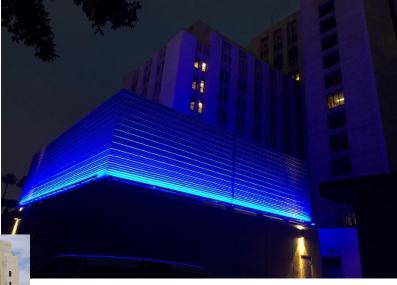

## LAC/USC Medical Center Chiller Plant Los Angeles, CA

Owner

County of Los Angeles. PW Dept Los Angeles, CA

**Architect** 

Perkins Eastman Los Angeles, CA

This project was place next to the iconic 1920;s county hospital buildingconsisted of installation of a 1,600 ton multi-module chiller plant Built on a micropile supported concrete mat slab and concrete enclosure walls topped with a decorative steel screen. Project included site chilled water distribution and tie-in to existing hospital buildngs and new electrical substation. An above ground water quality filtration system was also included.