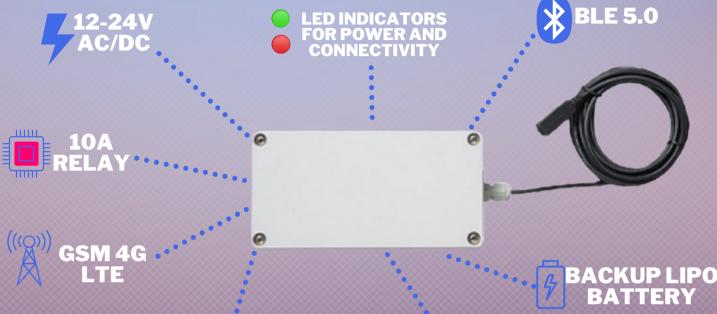

## GATEWISE MODULE AM1 4G LTE + BLUETOOTH

## LE910-NA1 TELIT MODEM

COMPACT WEATHERPRROF DESIGN- IP66 BOX MADE TO FIT INSIDE THE GATE OPERATOR BOX- H-2.25" IN, L-6.25", W-3.25'

The Gatewise AM1 Is the latest technology available to open Multifamily Community vehicle gates, pedestrian gates, and amenity doors. Utilitzing 4G LTE and BLE 5.0, the AM1 offers the most reliable solution for app based access control. No phone lines, clickers, call boxes or fobs required. Works with an easy to use web based portal to control end user access.

Requirements-

12/24V DC Power supply at the access point (or a 110 AC Power slot) Working vehicle gate for car gate installation

Powered & Working locking mechanism (Maglock or Door Strike) for Pedestrian Gates