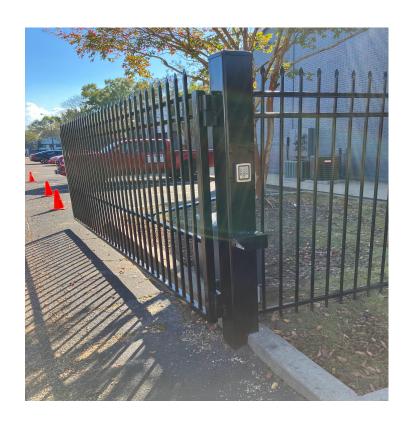

## Gatewise Keypad/Reader

### What's Inside The Box?

#### Gatewise Keypad/Reader Kit:

#### Includes:

1x - Reader or Keypad:



1x - 12vdc Transformer Power Supply:



1x - Gatewise Module:



#### Types of Readers and Keypads:



# How Do I Hook It Up?







# What Does An Installation Look Like?





#### Keypad Install with Conduit:





#### Keypad Install with Flex Conduit:





#### Keypad Install Over Slide Gate:





#### Takeover of Telephone Entry:





#### More Telephone Entry:







# What If I Am Installing On A Door or Pedestrian Gate, Pool Gate?





#### Amenity Doors With Nema Enclosures:







#### Amenity Doors:



#### Pedestrian Gates: