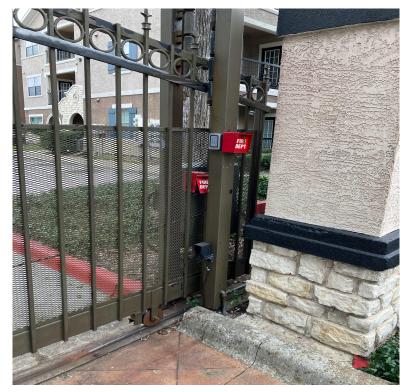

## Gatewise Keypad/Reader

### What's Inside The Box?

#### Gatewise Keypad/Reader Kit:

#### Includes:

1x - Reader or Keypad:



1x - 12vdc Transformer Power Supply:



1x - Gatewise Module:



#### Types of Readers and Keypads:



# How Do I Hook It Up?







# What Does An Installation Look Like?





#### Keypad Install with Conduit:





#### Keypad Install with Flex Conduit:





#### Keypad Install Over Slide Gate:





#### Takeover of Telephone Entry:





#### More Telephone Entry:







# What If I Am Installing On A Door or Pedestrian Gate, Pool Gate?





#### Amenity Doors With Nema Enclosures:







#### Amenity Doors:



#### Pedestrian Gates: