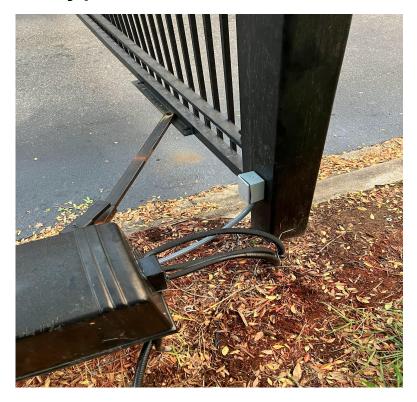

## Gatewise Keypad/Reader

### What's Inside The Box?

#### Gatewise Keypad/Reader Kit:

#### Includes:

1x - Reader or Keypad:



1x - 12vdc Transformer Power Supply:



1x - Gatewise Module:



#### Types of Readers and Keypads:



# How Do I Hook It Up?







# What Does An Installation Look Like?





#### Keypad Install with Conduit:





#### Keypad Install with Flex Conduit:





#### Keypad Install Over Slide Gate:





#### Takeover of Telephone Entry:





#### More Telephone Entry:







# What If I Am Installing On A Door or Pedestrian Gate, Pool Gate?





#### Amenity Doors With Nema Enclosures:







#### Amenity Doors:



#### Pedestrian Gates: