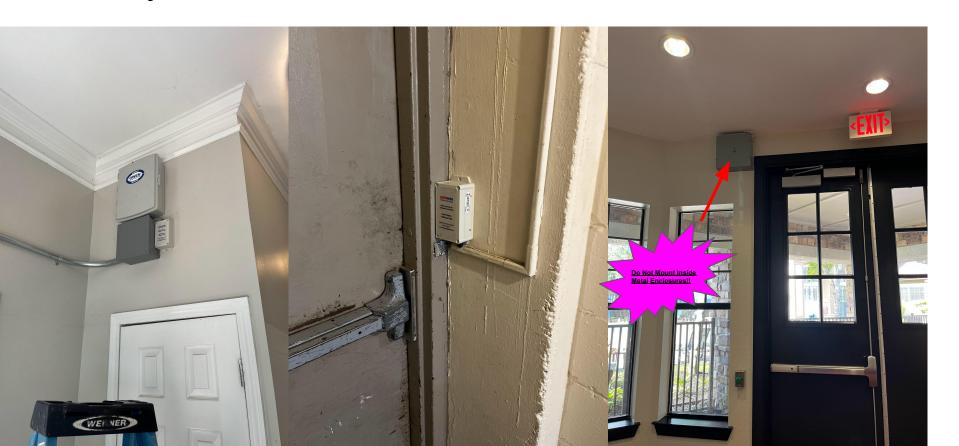

# What If I Am Installing On A Door or Pedestrian Gate, Pool Gate?

#### Amenity Doors With Nema Enclosures: