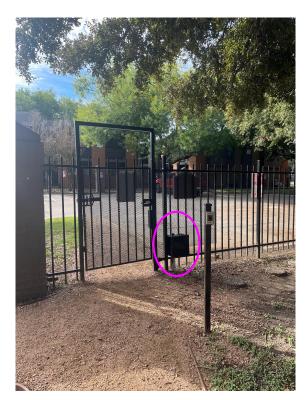

# What If I Am Installing On A Door or Pedestrian Gate, Pool Gate?

#### Pedestrian Gates: