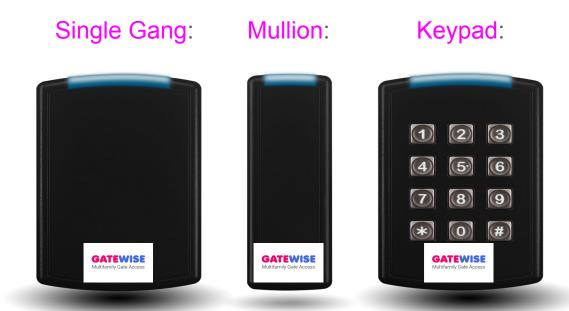

## Gatewise Keypad/Reader

### What's Inside The Box?

#### Gatewise Keypad/Reader Kit:

#### Includes:

1x - Reader or Keypad:



1x - 12vdc Transformer Power Supply:



1x - Gatewise Module:



#### Types of Readers and Keypads:



# How Do I Hook It Up?







# What Does An Installation Look Like?





#### Keypad Install with Conduit:





#### Keypad Install with Flex Conduit:





#### Keypad Install Over Slide Gate:





#### Takeover of Telephone Entry:





#### More Telephone Entry:







# What If I Am Installing On A Door or Pedestrian Gate, Pool Gate?





#### Amenity Doors With Nema Enclosures:







#### Amenity Doors:



#### Pedestrian Gates: