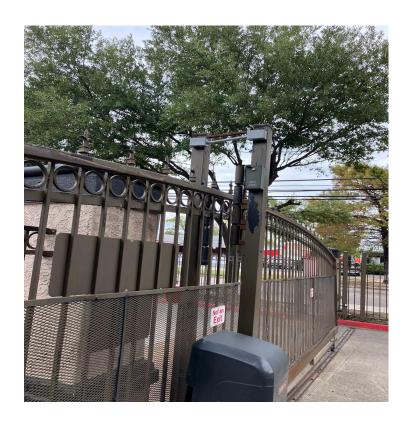

## Gatewise Keypad/Reader

### What's Inside The Box?

#### Gatewise Keypad/Reader Kit:

#### Includes:

1x - Reader or Keypad:



1x - 12vdc Transformer Power Supply:



1x - Gatewise Module:



#### Types of Readers and Keypads:



# How Do I Hook It Up?







# What Does An Installation Look Like?





#### Keypad Install with Conduit:





#### Keypad Install with Flex Conduit:





#### Keypad Install Over Slide Gate:





#### Takeover of Telephone Entry:





#### More Telephone Entry:







# What If I Am Installing On A Door or Pedestrian Gate, Pool Gate?





#### Amenity Doors With Nema Enclosures:







#### Amenity Doors:



#### Pedestrian Gates: