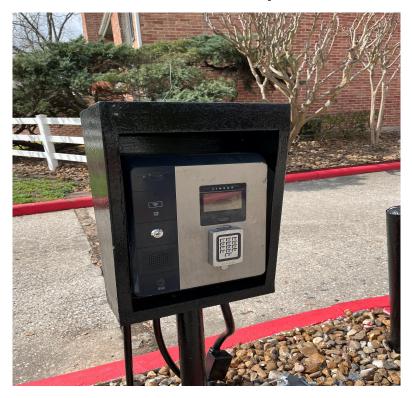

## Gatewise Keypad/Reader

### What's Inside The Box?

#### Gatewise Keypad/Reader Kit:

#### Includes:

1x - Reader or Keypad:



1x - 12vdc Transformer Power Supply:



1x - Gatewise Module:



#### Types of Readers and Keypads:



# How Do I Hook It Up?







# What Does An Installation Look Like?





#### Keypad Install with Conduit:





#### Keypad Install with Flex Conduit:





#### Keypad Install Over Slide Gate:





#### Takeover of Telephone Entry:





#### More Telephone Entry:







# What If I Am Installing On A Door or Pedestrian Gate, Pool Gate?





#### Amenity Doors With Nema Enclosures:







#### Amenity Doors:



#### Pedestrian Gates: