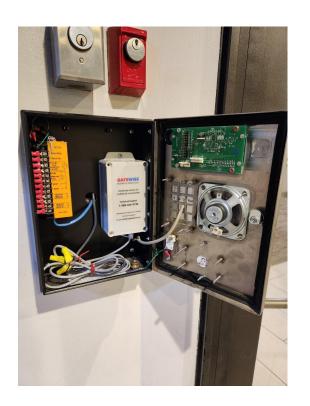

# What If I Am Installing On A Door or Pedestrian Gate, Pool Gate?

#### Amenity Doors With Nema Enclosures: