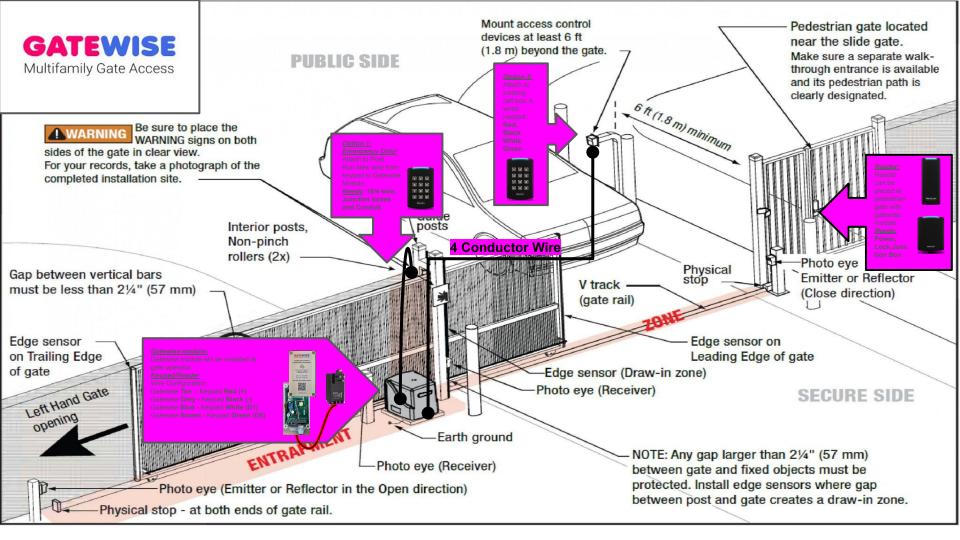

# What Does An Installation Look Like?

#### Keypad Install with Conduit:

#### Keypad Install with Flex Conduit:

#### Keypad Install Over Slide Gate: