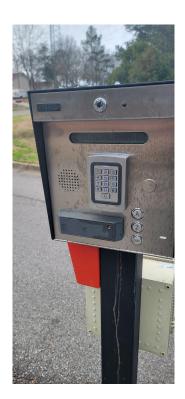

## Gatewise Keypad/Reader

### What's Inside The Box?

#### Gatewise Keypad/Reader Kit:

#### Includes:

1x - Reader or Keypad:



1x - 12vdc Transformer Power Supply:



1x - Gatewise Module:



#### Types of Readers and Keypads:



# How Do I Hook It Up?







# What Does An Installation Look Like?





#### Keypad Install with Conduit:





#### Keypad Install with Flex Conduit:





#### Keypad Install Over Slide Gate:





#### Takeover of Telephone Entry:





#### More Telephone Entry:







# What If I Am Installing On A Door or Pedestrian Gate, Pool Gate?





#### Amenity Doors With Nema Enclosures:







#### Amenity Doors:



#### Pedestrian Gates: