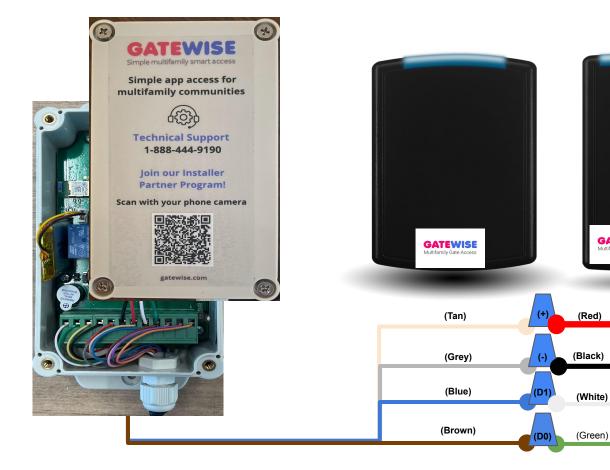

#### Gatewise Keypad/Reader Kit:

#### Includes:

1x - Reader or Keypad:

1x - 12vdc Transformer Power Supply:

1x - Gatewise Module:

# How Do I Hook It Up?