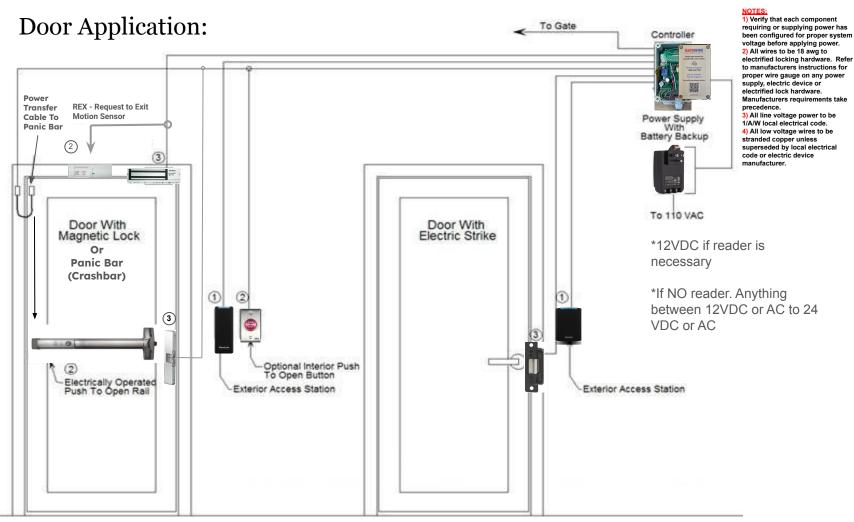

# What If I Am Installing On A Door or Pedestrian Gate, Pool Gate?

#### Amenity Doors With Nema Enclosures:

#### Amenity Doors: