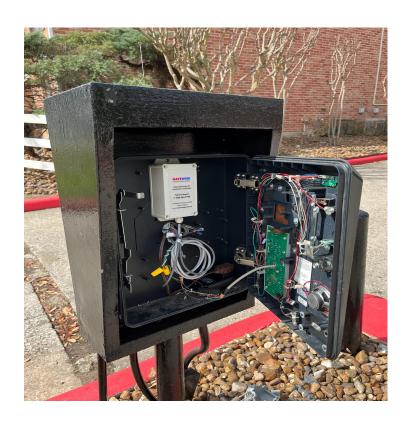

## Gatewise Keypad/Reader

### What's Inside The Box?

#### Gatewise Keypad/Reader Kit:

#### Includes:

1x - Reader or Keypad:



1x - 12vdc Transformer Power Supply:



1x - Gatewise Module:



#### Types of Readers and Keypads:



# How Do I Hook It Up?







# What Does An Installation Look Like?





#### Keypad Install with Conduit:





#### Keypad Install with Flex Conduit:





#### Keypad Install Over Slide Gate:





#### Takeover of Telephone Entry:





#### More Telephone Entry:







# What If I Am Installing On A Door or Pedestrian Gate, Pool Gate?





#### Amenity Doors With Nema Enclosures:







#### Amenity Doors:



#### Pedestrian Gates: