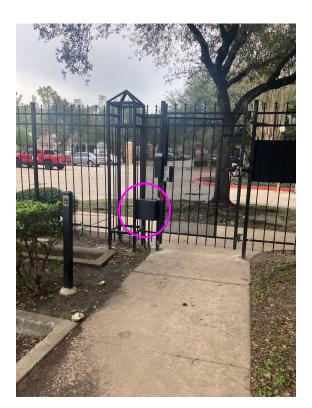

# What If I Am Installing On A Door or Pedestrian Gate, Pool Gate?

#### Pedestrian Gates: