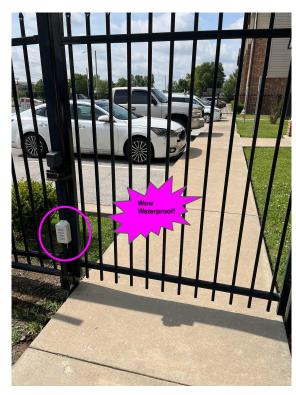

# What If I Am Installing On A Door or Pedestrian Gate, Pool Gate?

#### Pedestrian Gates: