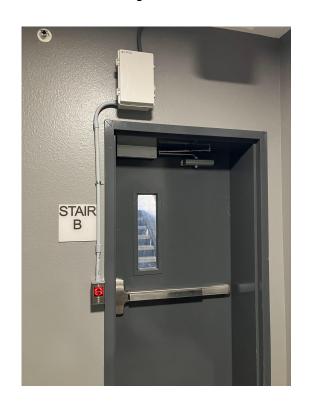

## Gatewise Keypad/Reader

### What's Inside The Box?

#### Gatewise Keypad/Reader Kit:

#### Includes:

1x - Reader or Keypad:



1x - 12vdc Transformer Power Supply:



1x - Gatewise Module:



#### Types of Readers and Keypads:



# How Do I Hook It Up?







# What Does An Installation Look Like?





#### Keypad Install with Conduit:





#### Keypad Install with Flex Conduit:





#### Keypad Install Over Slide Gate:





#### Takeover of Telephone Entry:





#### More Telephone Entry:







# What If I Am Installing On A Door or Pedestrian Gate, Pool Gate?





#### Amenity Doors With Nema Enclosures:







#### Amenity Doors:



#### Pedestrian Gates: