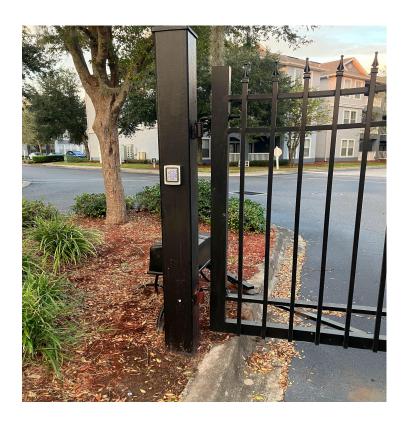

## Gatewise Keypad/Reader

### What's Inside The Box?

#### Gatewise Keypad/Reader Kit:

#### Includes:

1x - Reader or Keypad:



1x - 12vdc Transformer Power Supply:



1x - Gatewise Module:



#### Types of Readers and Keypads:



# How Do I Hook It Up?







# What Does An Installation Look Like?





#### Keypad Install with Conduit:





#### Keypad Install with Flex Conduit:





#### Keypad Install Over Slide Gate:





#### Takeover of Telephone Entry:





#### More Telephone Entry:







# What If I Am Installing On A Door or Pedestrian Gate, Pool Gate?





#### Amenity Doors With Nema Enclosures:







#### Amenity Doors:



#### Pedestrian Gates: