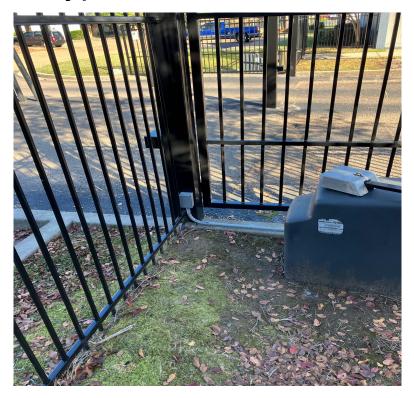

## Gatewise Keypad/Reader

### What's Inside The Box?

#### Gatewise Keypad/Reader Kit:

#### Includes:

1x - Reader or Keypad:



1x - 12vdc Transformer Power Supply:



1x - Gatewise Module:



#### Types of Readers and Keypads:



# How Do I Hook It Up?







# What Does An Installation Look Like?





#### Keypad Install with Conduit:





#### Keypad Install with Flex Conduit:





#### Keypad Install Over Slide Gate:





#### Takeover of Telephone Entry:





#### More Telephone Entry:







# What If I Am Installing On A Door or Pedestrian Gate, Pool Gate?





#### Amenity Doors With Nema Enclosures:







#### Amenity Doors:



#### Pedestrian Gates: