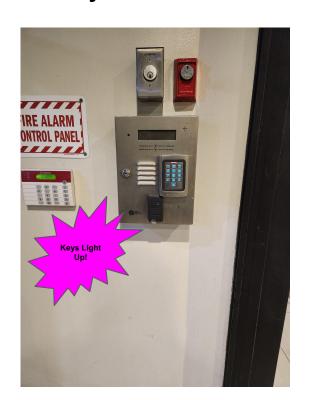

# What If I Am Installing On A Door or Pedestrian Gate, Pool Gate?

#### Amenity Doors: