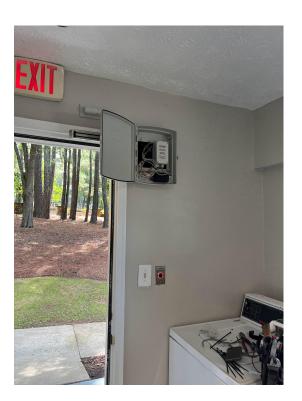

## Gatewise Keypad/Reader

### What's Inside The Box?

#### Gatewise Keypad/Reader Kit:

#### Includes:

1x - Reader or Keypad:



1x - 12vdc Transformer Power Supply:



1x - Gatewise Module:



#### Types of Readers and Keypads:



# How Do I Hook It Up?







# What Does An Installation Look Like?





#### Keypad Install with Conduit:





#### Keypad Install with Flex Conduit:





#### Keypad Install Over Slide Gate:





#### Takeover of Telephone Entry:





#### More Telephone Entry:







# What If I Am Installing On A Door or Pedestrian Gate, Pool Gate?





#### Amenity Doors With Nema Enclosures:







#### Amenity Doors:



#### Pedestrian Gates: