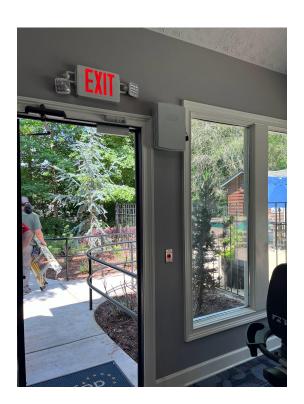

## Gatewise Keypad/Reader

### What's Inside The Box?

#### Gatewise Keypad/Reader Kit:

#### Includes:

1x - Reader or Keypad:



1x - 12vdc Transformer Power Supply:



1x - Gatewise Module:



#### Types of Readers and Keypads:



# How Do I Hook It Up?







# What Does An Installation Look Like?





#### Keypad Install with Conduit:





#### Keypad Install with Flex Conduit:





#### Keypad Install Over Slide Gate:





#### Takeover of Telephone Entry:





#### More Telephone Entry:







# What If I Am Installing On A Door or Pedestrian Gate, Pool Gate?





#### Amenity Doors With Nema Enclosures:







#### Amenity Doors:



#### Pedestrian Gates: