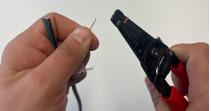

# Stripping Tips on Wire:

Grab your wire cutters with your other hand. Rest the wire cutters on your thumb and hold the wire ON 20/22 guage wire slot.