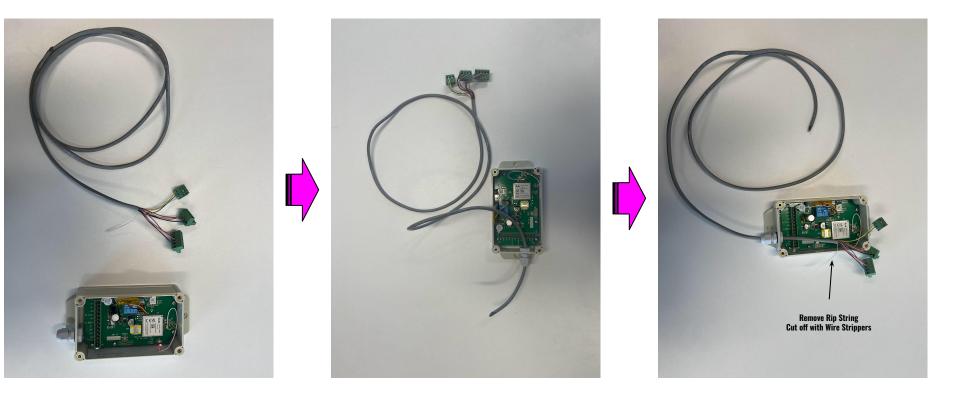

# Wire Prep:

**Wire Strippers** 

# Stripping Tips on Wire:

Grab your wire cutters with your other hand. Rest the wire cutters on your thumb and hold the wire ON 20/22 guage wire slot.