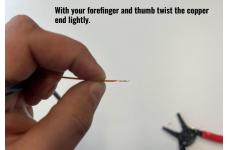

# Stripping Tips on Wire:

Grab your wire cutters with your other hand. Rest the wire cutters on your thumb and hold the wire ON 20/22 guage wire slot.