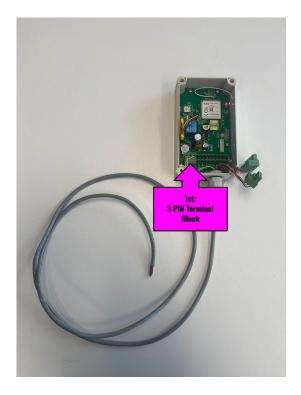

# **Gatewise Module Wiring**

# Gatewise Staging:



# Wire Prep:





**Wire Strippers** 



# Stripping Tips on Wire:



Grab your wire cutters with your other hand. Rest the wire cutters on your thumb and hold the wire ON 20/22 guage wire slot.









#### Attaching Battery and Sim Card:













#### With Battery and Sim Card:



# Terminating Wire to Terminal Blocks:



#### Wire to Gatewise Module: Phase 1



#### Wire to Gatewise Module: Phase 2







#### Adding Back Sticker:







# Adding Front Sticker:



# Ready for Shipping:



Wrap the Wire a couple time around the coil as the last preparation before putting gatewise module inside bag.





# END.