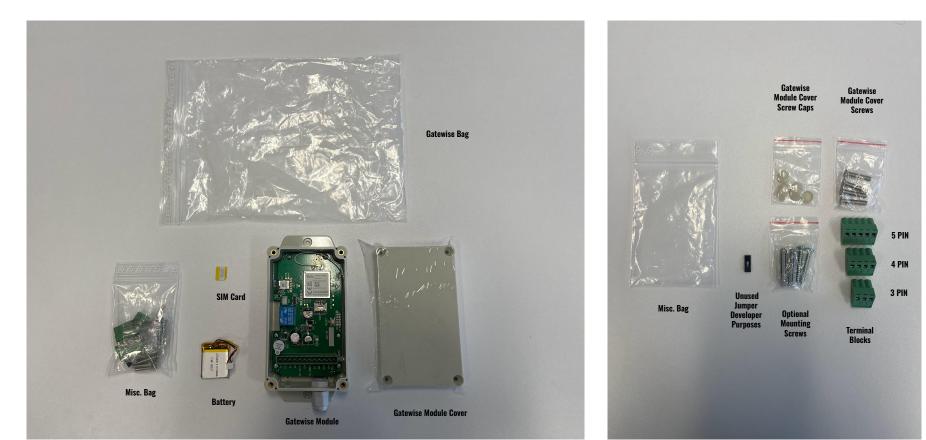

# **Gatewise Module Wiring**

# Gatewise Staging:



# Wire Prep:





**Wire Strippers** 



# Stripping Tips on Wire:



Grab your wire cutters with your other hand. Rest the wire cutters on your thumb and hold the wire ON 20/22 guage wire slot.









#### Attaching Battery and Sim Card:













#### With Battery and Sim Card:



# Terminating Wire to Terminal Blocks:



#### Wire to Gatewise Module: Phase 1



#### Wire to Gatewise Module: Phase 2







#### Adding Back Sticker:







# Adding Front Sticker:



# Ready for Shipping:



Wrap the Wire a couple time around the coil as the last preparation before putting gatewise module inside bag.





# END.