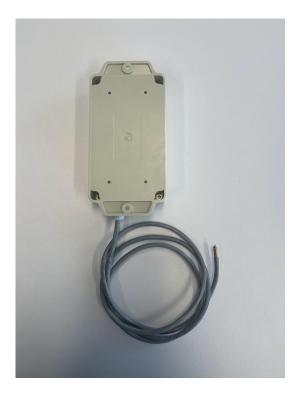

# **Gatewise Module Wiring**

# Gatewise Staging:



# Wire Prep:





**Wire Strippers** 



# Stripping Tips on Wire:



Grab your wire cutters with your other hand. Rest the wire cutters on your thumb and hold the wire ON 20/22 guage wire slot.









#### Attaching Battery and Sim Card:













#### With Battery and Sim Card:



# Terminating Wire to Terminal Blocks:



#### Wire to Gatewise Module: Phase 1



#### Wire to Gatewise Module: Phase 2







#### Adding Back Sticker:







# Adding Front Sticker:



# Ready for Shipping:



Wrap the Wire a couple time around the coil as the last preparation before putting gatewise module inside bag.





# END.