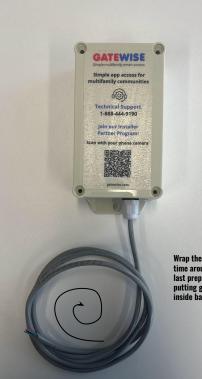

# Ready for Shipping:

Wrap the Wire a couple time around the coil as the last preparation before putting gatewise module inside bag.