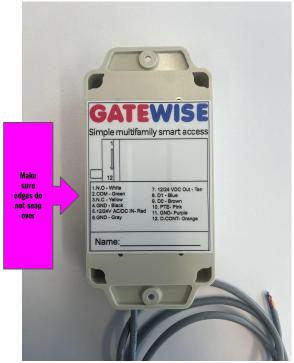

# **Gatewise Module Wiring**

# Gatewise Staging:



# Wire Prep:





**Wire Strippers** 



# Stripping Tips on Wire:



Grab your wire cutters with your other hand. Rest the wire cutters on your thumb and hold the wire ON 20/22 guage wire slot.









#### Attaching Battery and Sim Card:













#### With Battery and Sim Card:



# Terminating Wire to Terminal Blocks:



#### Wire to Gatewise Module: Phase 1



#### Wire to Gatewise Module: Phase 2







#### Adding Back Sticker:







# Adding Front Sticker:



# Ready for Shipping:



Wrap the Wire a couple time around the coil as the last preparation before putting gatewise module inside bag.





# END.