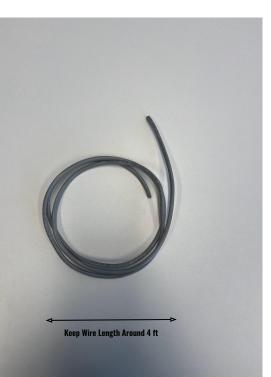

# **Gatewise Module Wiring**

# Gatewise Staging:



# Wire Prep:





**Wire Strippers** 



# Stripping Tips on Wire:



Grab your wire cutters with your other hand. Rest the wire cutters on your thumb and hold the wire ON 20/22 guage wire slot.









#### Attaching Battery and Sim Card:













#### With Battery and Sim Card:



# Terminating Wire to Terminal Blocks:



#### Wire to Gatewise Module: Phase 1



#### Wire to Gatewise Module: Phase 2







#### Adding Back Sticker:







# Adding Front Sticker:



# Ready for Shipping:



Wrap the Wire a couple time around the coil as the last preparation before putting gatewise module inside bag.





# END.