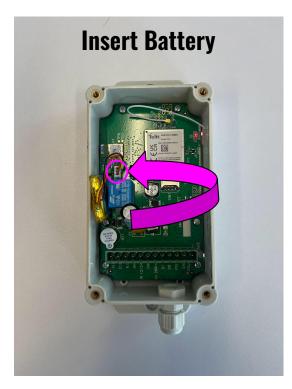

# **Gatewise Module Wiring**

# Gatewise Staging:



# Wire Prep:





**Wire Strippers** 



# Stripping Tips on Wire:



Grab your wire cutters with your other hand. Rest the wire cutters on your thumb and hold the wire ON 20/22 guage wire slot.









#### Attaching Battery and Sim Card:













#### With Battery and Sim Card:



# Terminating Wire to Terminal Blocks:



#### Wire to Gatewise Module: Phase 1



#### Wire to Gatewise Module: Phase 2







#### Adding Back Sticker:







# Adding Front Sticker:



# Ready for Shipping:



Wrap the Wire a couple time around the coil as the last preparation before putting gatewise module inside bag.





# END.