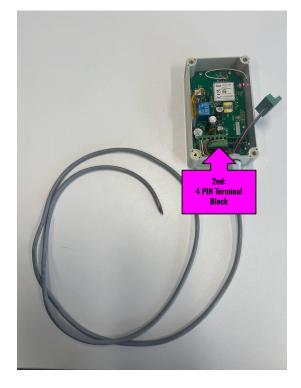

# **Gatewise Module Wiring**

# Gatewise Staging:



# Wire Prep:





**Wire Strippers** 



# Stripping Tips on Wire:



Grab your wire cutters with your other hand. Rest the wire cutters on your thumb and hold the wire ON 20/22 guage wire slot.









#### Attaching Battery and Sim Card:













#### With Battery and Sim Card:



# Terminating Wire to Terminal Blocks:



#### Wire to Gatewise Module: Phase 1



#### Wire to Gatewise Module: Phase 2







#### Adding Back Sticker:







# Adding Front Sticker:



# Ready for Shipping:



Wrap the Wire a couple time around the coil as the last preparation before putting gatewise module inside bag.





# END.