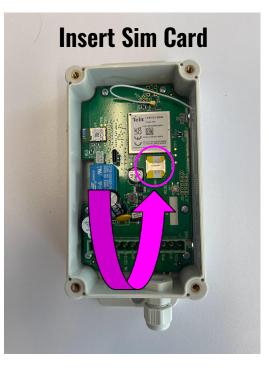

# **Gatewise Module Wiring**

# Gatewise Staging:



# Wire Prep:





**Wire Strippers** 



# Stripping Tips on Wire:



Grab your wire cutters with your other hand. Rest the wire cutters on your thumb and hold the wire ON 20/22 guage wire slot.









#### Attaching Battery and Sim Card:













#### With Battery and Sim Card:



# Terminating Wire to Terminal Blocks:



#### Wire to Gatewise Module: Phase 1



#### Wire to Gatewise Module: Phase 2







#### Adding Back Sticker:







# Adding Front Sticker:



# Ready for Shipping:



Wrap the Wire a couple time around the coil as the last preparation before putting gatewise module inside bag.





# END.