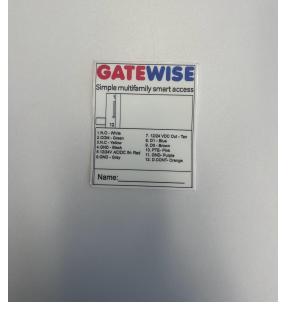

# **Gatewise Module Wiring**

# Gatewise Staging:



# Wire Prep:





**Wire Strippers** 



# Stripping Tips on Wire:



Grab your wire cutters with your other hand. Rest the wire cutters on your thumb and hold the wire ON 20/22 guage wire slot.









#### Attaching Battery and Sim Card:













#### With Battery and Sim Card:



# Terminating Wire to Terminal Blocks:



#### Wire to Gatewise Module: Phase 1



#### Wire to Gatewise Module: Phase 2







#### Adding Back Sticker:







# Adding Front Sticker:



# Ready for Shipping:



Wrap the Wire a couple time around the coil as the last preparation before putting gatewise module inside bag.





# END.