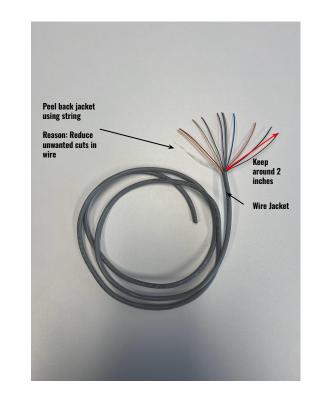

# Wire Prep:

**Wire Strippers** 

# Stripping Tips on Wire:

Grab your wire cutters with your other hand. Rest the wire cutters on your thumb and hold the wire ON 20/22 guage wire slot.