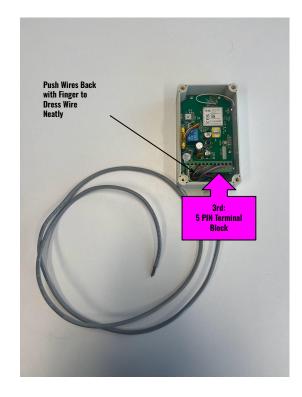

# **Gatewise Module Wiring**

# Gatewise Staging:



# Wire Prep:





**Wire Strippers** 



# Stripping Tips on Wire:



Grab your wire cutters with your other hand. Rest the wire cutters on your thumb and hold the wire ON 20/22 guage wire slot.









#### Attaching Battery and Sim Card:













#### With Battery and Sim Card:



# Terminating Wire to Terminal Blocks:



#### Wire to Gatewise Module: Phase 1



#### Wire to Gatewise Module: Phase 2







#### Adding Back Sticker:







# Adding Front Sticker:



# Ready for Shipping:



Wrap the Wire a couple time around the coil as the last preparation before putting gatewise module inside bag.





# END.