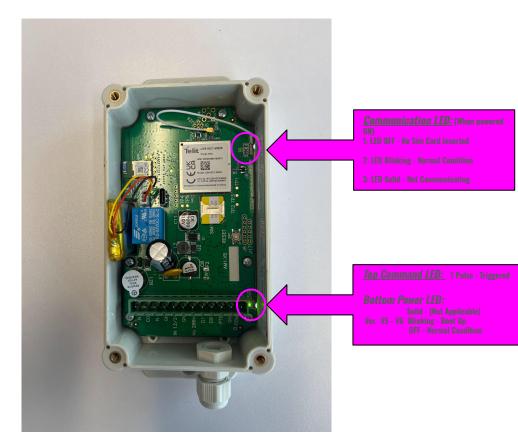

# **Gatewise Module Wiring**

# Gatewise Staging:



# Wire Prep:





**Wire Strippers** 



# Stripping Tips on Wire:



Grab your wire cutters with your other hand. Rest the wire cutters on your thumb and hold the wire ON 20/22 guage wire slot.









#### Attaching Battery and Sim Card:













#### With Battery and Sim Card:



# Terminating Wire to Terminal Blocks:



#### Wire to Gatewise Module: Phase 1



#### Wire to Gatewise Module: Phase 2







#### Adding Back Sticker:







# Adding Front Sticker:



# Ready for Shipping:



Wrap the Wire a couple time around the coil as the last preparation before putting gatewise module inside bag.





# END.