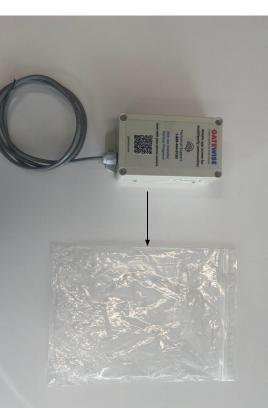

# Ready for Shipping:

Wrap the Wire a couple time around the coil as the last preparation before putting gatewise module inside bag.