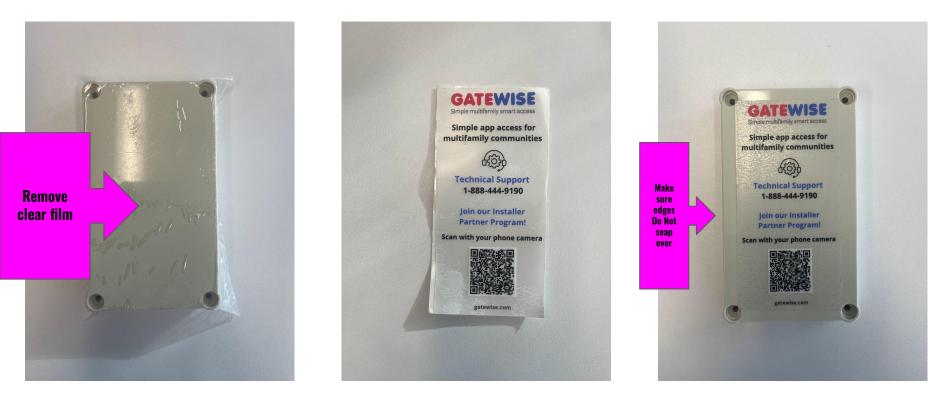

# **Gatewise Module Wiring**

# Gatewise Staging:



# Wire Prep:





**Wire Strippers** 



# Stripping Tips on Wire:



Grab your wire cutters with your other hand. Rest the wire cutters on your thumb and hold the wire ON 20/22 guage wire slot.









#### Attaching Battery and Sim Card:













#### With Battery and Sim Card:



# Terminating Wire to Terminal Blocks:



#### Wire to Gatewise Module: Phase 1



#### Wire to Gatewise Module: Phase 2







#### Adding Back Sticker:







# Adding Front Sticker:



# Ready for Shipping:



Wrap the Wire a couple time around the coil as the last preparation before putting gatewise module inside bag.





# END.