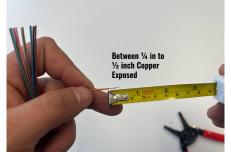

# Wire Prep:

**Wire Strippers** 

# Stripping Tips on Wire:

Grab your wire cutters with your other hand. Rest the wire cutters on your thumb and hold the wire ON 20/22 guage wire slot.