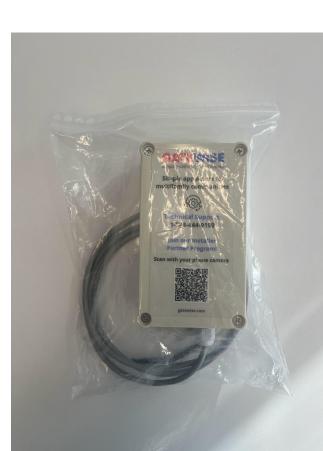

# Ready for Shipping:

Wrap the Wire a couple time around the coil as the last preparation before putting gatewise module inside bag.