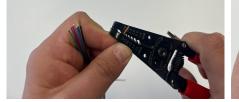

# Stripping Tips on Wire:

Grab your wire cutters with your other hand. Rest the wire cutters on your thumb and hold the wire ON 20/22 guage wire slot.