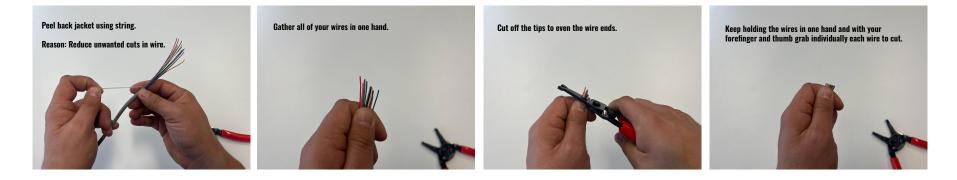

# Wire Prep:

**Wire Strippers** 

# Stripping Tips on Wire:

Grab your wire cutters with your other hand. Rest the wire cutters on your thumb and hold the wire ON 20/22 guage wire slot.