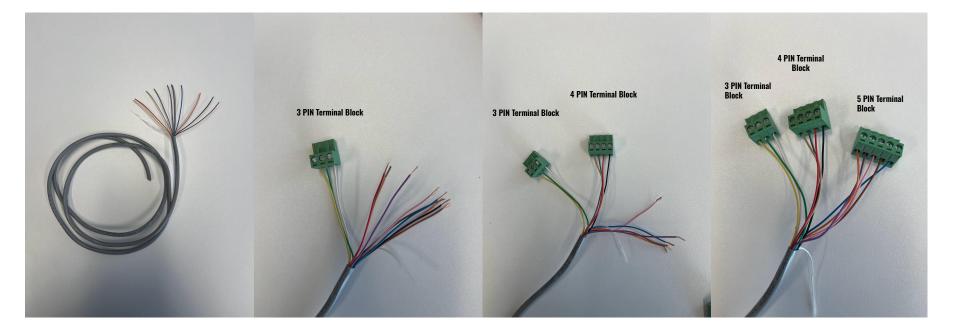

# Terminating Wire to Terminal Blocks:

#### Wire to Gatewise Module: Phase 1

#### Wire to Gatewise Module: Phase 2