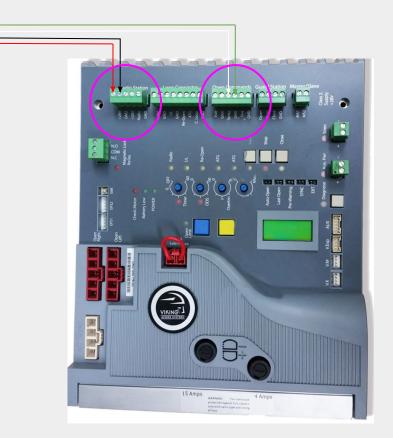

# Gatewise to Gate Operator:

Examples and Board hookup configurations:

#### Liftmaster Elite Gate Operators:









## Liftmaster New Gate Operators:









## Liftmaster Hookup:



## Doorking Gate Operators:



Doorking 4601-010 Circuit Board



DoorKing 4502-010 Circuit Board









#### Doorking Slide Gate Hookup:







#### Doorking Barrier Gate Hookup:





## Maximum Controls Gate Operator







# Maximum Controls Hookup:





## Eagle Access Gate Operator:







## Eagle Gate Operator Hookup:





# HySecurity Gate Operators:





# HySecurity Gate Hookup:





#### Hysecurity Slide Driver Hookup:





## All-O-Matic Gate Operator:







# All-O-Matic: New





# All-O-Matic: Old





# Viking Gate Operators:







# Viking Board Hookup: