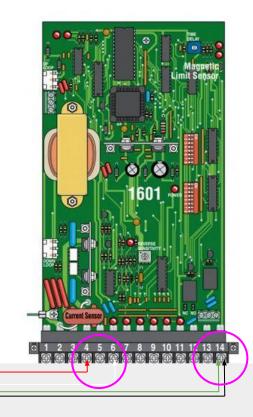

# HySecurity Gate Operators:

# HySecurity Gate Hookup:

#### Hysecurity Slide Driver Hookup: