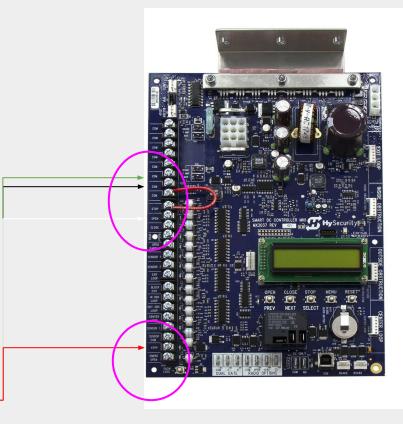

# Gatewise to Gate Operator:

Examples and Board hookup configurations:

#### Liftmaster Elite Gate Operators:









## Liftmaster New Gate Operators:









## Liftmaster Hookup:



## Doorking Gate Operators:



Doorking 4601-010 Circuit Board



DoorKing 4502-010 Circuit Board









#### Doorking Slide Gate Hookup:







#### Doorking Barrier Gate Hookup:





## Maximum Controls Gate Operator







# Maximum Controls Hookup:





## Eagle Access Gate Operator:







## Eagle Gate Operator Hookup:





# HySecurity Gate Operators:





# HySecurity Gate Hookup:





#### Hysecurity Slide Driver Hookup:





## All-O-Matic Gate Operator:







# All-O-Matic: New





# All-O-Matic: Old





# Viking Gate Operators:







# Viking Board Hookup: