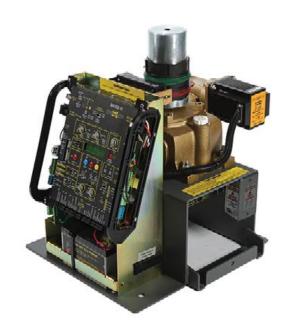

## Doorking Gate Operators:

Doorking 4601-010 Circuit Board

DoorKing 4502-010 Circuit Board