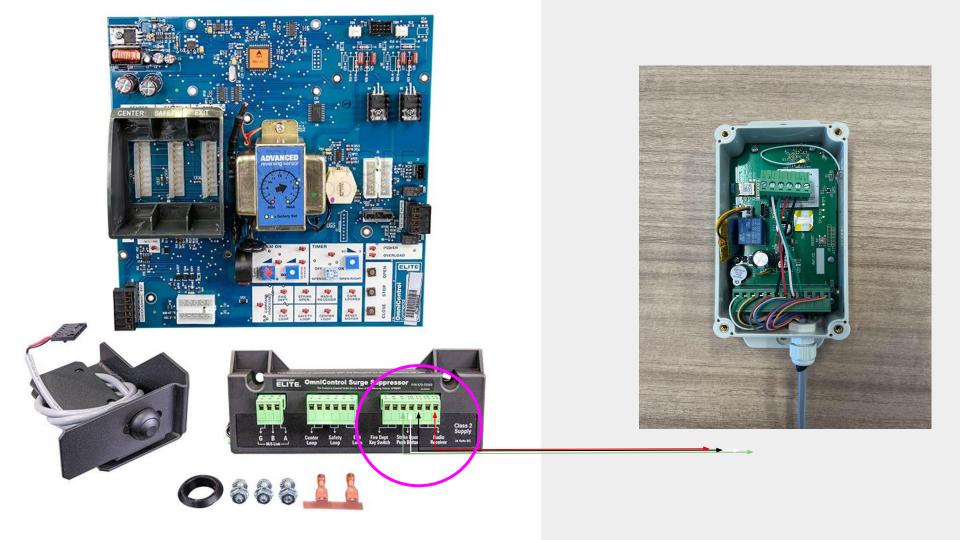

# Gatewise to Gate Operator:

Examples and Board hookup configurations:

#### Liftmaster Elite Gate Operators:









## Liftmaster New Gate Operators:









## Liftmaster Hookup:



## Doorking Gate Operators:



Doorking 4601-010 Circuit Board



DoorKing 4502-010 Circuit Board









#### Doorking Slide Gate Hookup:







#### Doorking Barrier Gate Hookup:





## Maximum Controls Gate Operator







# Maximum Controls Hookup:





## Eagle Access Gate Operator:







## Eagle Gate Operator Hookup:





# HySecurity Gate Operators:





# HySecurity Gate Hookup:





#### Hysecurity Slide Driver Hookup:





## All-O-Matic Gate Operator:







# All-O-Matic: New





# All-O-Matic: Old





# Viking Gate Operators:







# Viking Board Hookup: