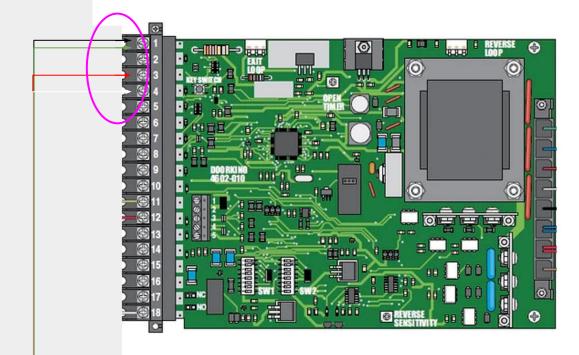

## Doorking Gate Operators:

Doorking 4601-010 Circuit Board

DoorKing 4502-010 Circuit Board

#### Doorking Slide Gate Hookup: