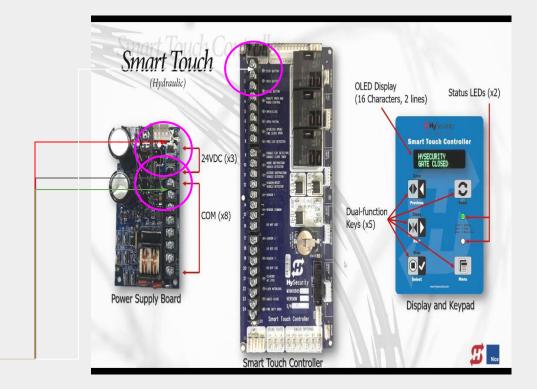

# HySecurity Gate Operators:

# HySecurity Gate Hookup:

#### Hysecurity Slide Driver Hookup: