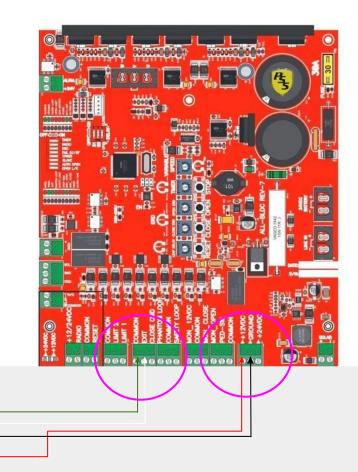

# Gatewise to Gate Operator:

Examples and Board hookup configurations:

#### Liftmaster Elite Gate Operators:









## Liftmaster New Gate Operators:









## Liftmaster Hookup:



## Doorking Gate Operators:



Doorking 4601-010 Circuit Board



DoorKing 4502-010 Circuit Board









#### Doorking Slide Gate Hookup:







#### Doorking Barrier Gate Hookup:





## Maximum Controls Gate Operator







# Maximum Controls Hookup:





## Eagle Access Gate Operator:







## Eagle Gate Operator Hookup:





# HySecurity Gate Operators:





# HySecurity Gate Hookup:





#### Hysecurity Slide Driver Hookup:





## All-O-Matic Gate Operator:







# All-O-Matic: New





# All-O-Matic: Old





# Viking Gate Operators:







# Viking Board Hookup: