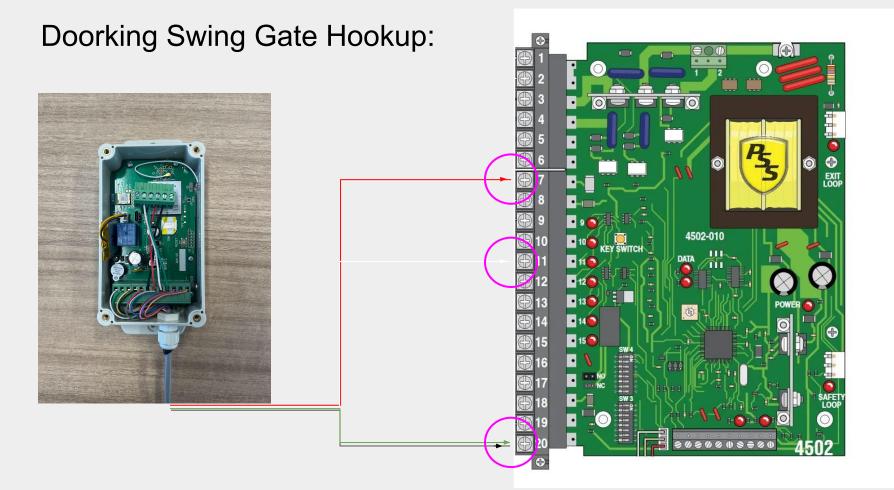

## Doorking Gate Operators:

Doorking 4601-010 Circuit Board

DoorKing 4502-010 Circuit Board

#### Doorking Barrier Gate Hookup: