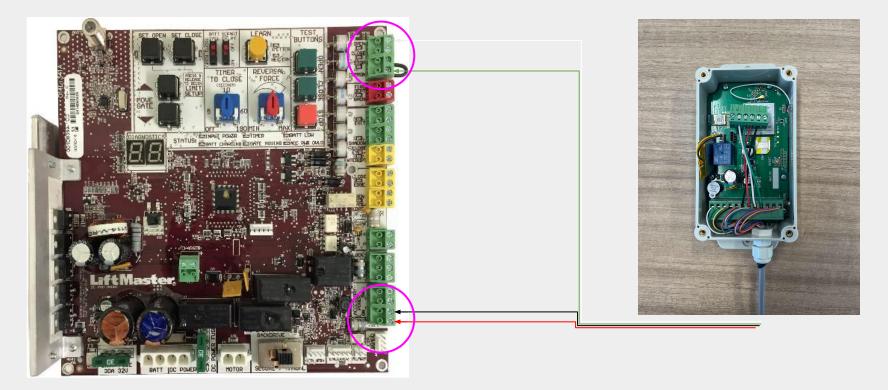

# Gatewise to Gate Operator:

Examples and Board hookup configurations:

#### Liftmaster Elite Gate Operators:









## Liftmaster New Gate Operators:









## Liftmaster Hookup:



## Doorking Gate Operators:



Doorking 4601-010 Circuit Board



DoorKing 4502-010 Circuit Board









#### Doorking Slide Gate Hookup:







#### Doorking Barrier Gate Hookup:





## Maximum Controls Gate Operator







# Maximum Controls Hookup:





## Eagle Access Gate Operator:







## Eagle Gate Operator Hookup:





# HySecurity Gate Operators:





# HySecurity Gate Hookup:





#### Hysecurity Slide Driver Hookup:





## All-O-Matic Gate Operator:







# All-O-Matic: New





# All-O-Matic: Old





# Viking Gate Operators:







# Viking Board Hookup: