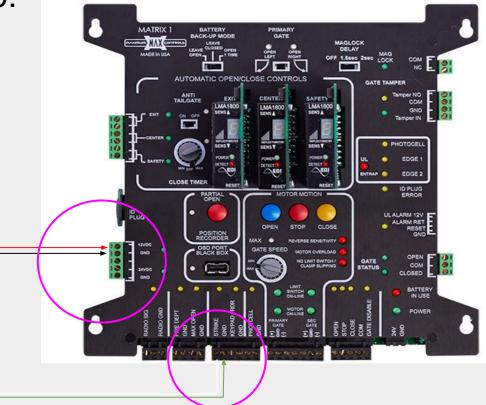

# Gatewise to Gate Operator:

Examples and Board hookup configurations:

#### Liftmaster Elite Gate Operators:









## Liftmaster New Gate Operators:









## Liftmaster Hookup:



## Doorking Gate Operators:



Doorking 4601-010 Circuit Board



DoorKing 4502-010 Circuit Board









#### Doorking Slide Gate Hookup:







#### Doorking Barrier Gate Hookup:





## Maximum Controls Gate Operator







# Maximum Controls Hookup:





## Eagle Access Gate Operator:







## Eagle Gate Operator Hookup:





# HySecurity Gate Operators:





# HySecurity Gate Hookup:





#### Hysecurity Slide Driver Hookup:





## All-O-Matic Gate Operator:







# All-O-Matic: New





# All-O-Matic: Old





# Viking Gate Operators:







# Viking Board Hookup: