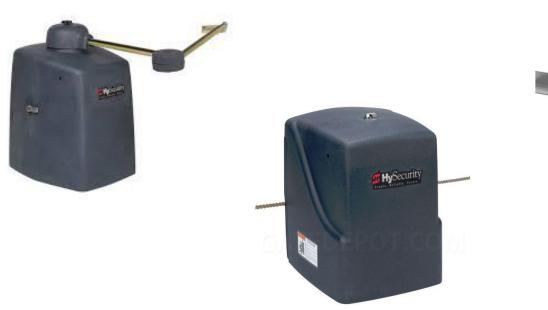

# HySecurity Gate Operators:

# HySecurity Gate Hookup:

#### Hysecurity Slide Driver Hookup: