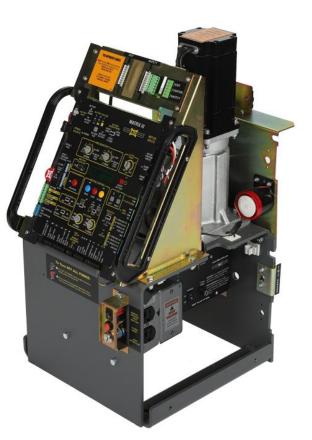

## Doorking Gate Operators:

Doorking 4601-010 Circuit Board

DoorKing 4502-010 Circuit Board