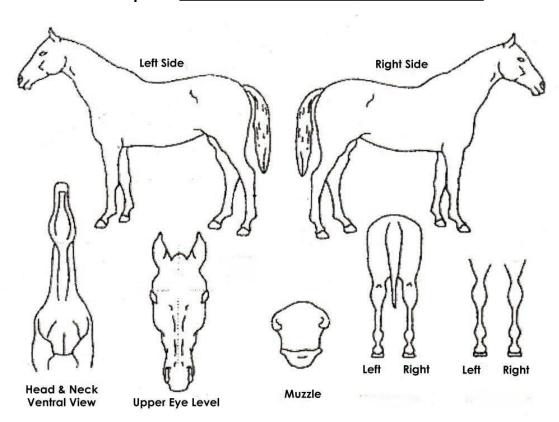

#### **Identification Procedure:**

Please complete in full, paying particular attention to whorls. If you are in any doubt, the society recommends gaining the advice of a veterinary surgeon who is a member of the AEVA, or follow the procedure for identification as described in the F.E.I. booklet "Identification of Horses"

The diagram and written description must agree and must be sufficiently detailed to ensure the positive identification of the animal in future.

White markings must be shown in red and the written description completed using black ink in block capitals or typescript.

If there are no markings, this fact must be stated in the written description. All head and neck whorls must be marked with an X and described in detail. Other whorls should be similarly recorded in greys and in animals lacking sufficient other distinguishing marks. Acquired marks should be marked V and other distinguishing marks – eg: prophets thumb – marked with a + , wall eye etc. should always be noted.

## Please submit 4 clear colour photographs with your registration application. One image of either side, front and rear view.

| The Cleveland Bay Hors | e Society o | f Australasia | Identification | Chart |
|------------------------|-------------|---------------|----------------|-------|
| Microchip No:          |             |               |                |       |

| Head: | Neck:                  |
|-------|------------------------|
| LF:   | LH:                    |
| RF:   | RH:                    |
| Body: | Acquired Marks/Brands: |
|       |                        |