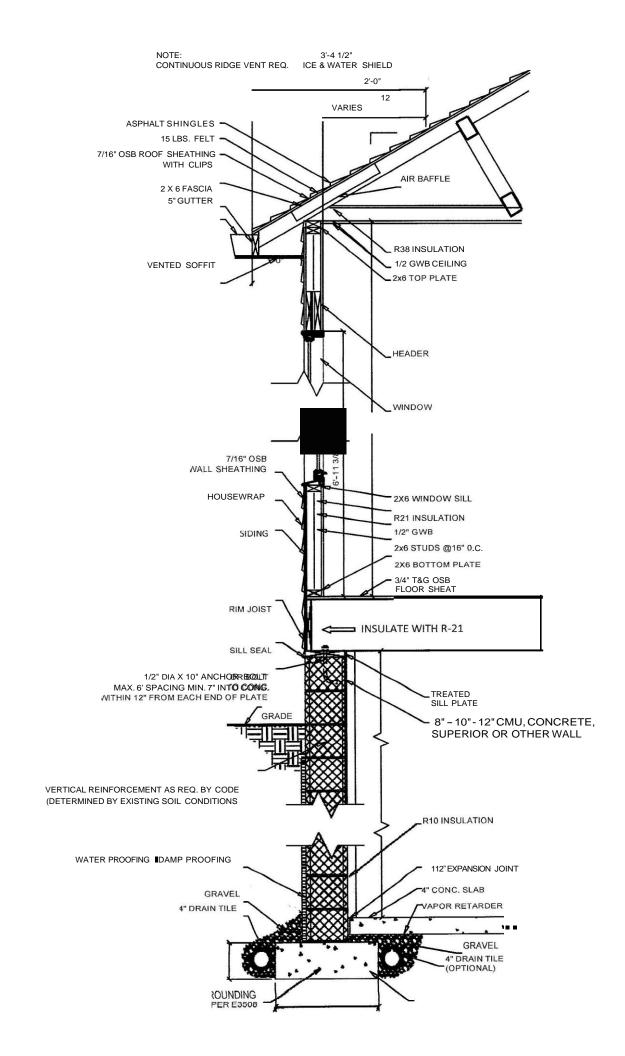

|                                                  |
| FloorJoistLength(towallorbeam)                                  |                                                  |
| Beam size Supports (center to center)                           |                                                  |
| Trusses <u>Y N</u>                                              |                                                  |
| Rafters 2x Length                                               |                                                  |
| Ceiling Joists 2x                                               |                                                  |
| Length                                                          |                                                  |