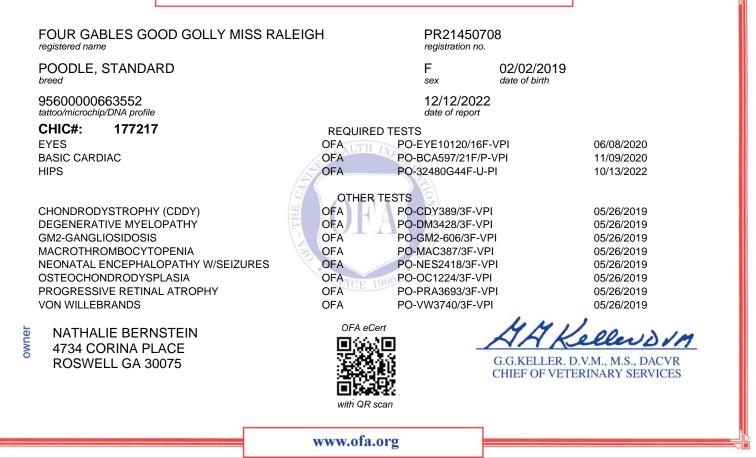

## **OFA CANINE HEALTH INFORMATION CENTER**

This electronic OFA certificate was generated on: 12/12/2022

This certification can be verified on the OFA website by entering the dog's registration number into the orange search box located at the top of the page or by scanning the QR code above.