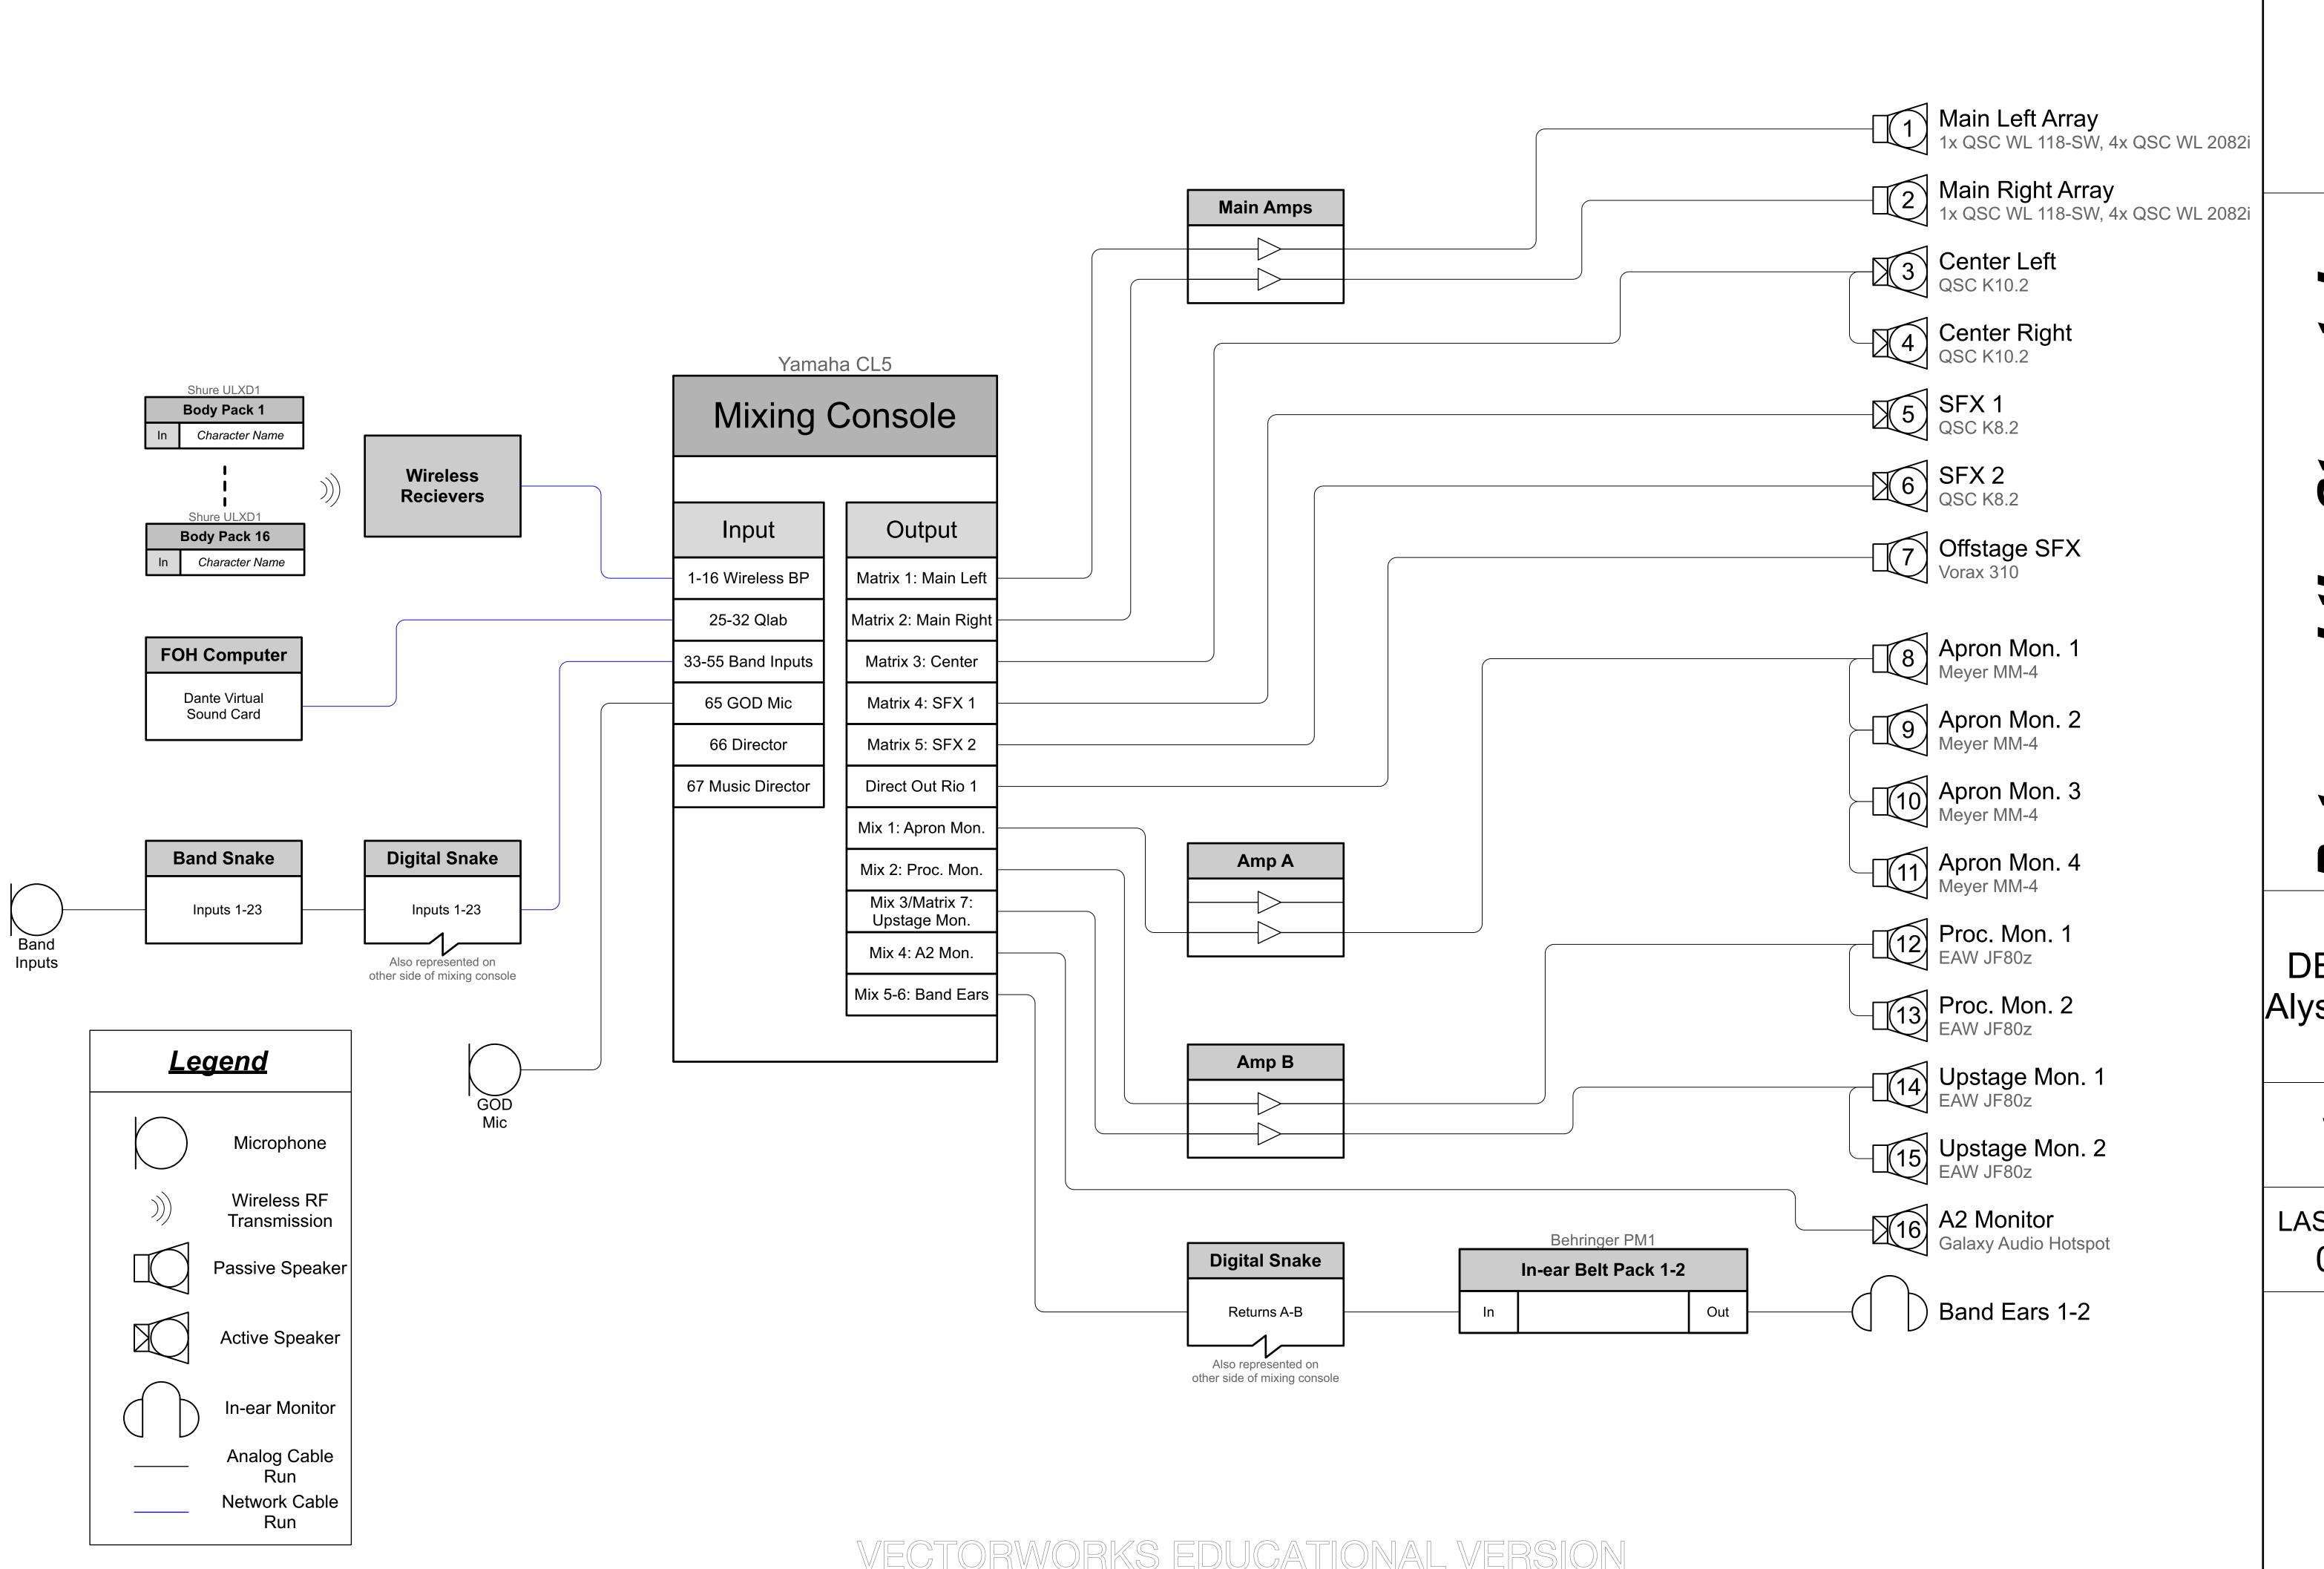

# Peter and the Starcatcher

Diagram

Block

'stem

DESIGNER: Alyssa Marrero

> SCALE: N/A

LAST UPDATED: 03/06/24

**PLATE** 

# FOH Console

| Bus 1 Apron 2 Proscenium 3 Upstage 4 Backstage 5 Offstage SFX 6 Robin 7 Percussion 8 Spare ears                            | Mixer CL5        | Device<br>RIO 1                          |                                                       | Subsnake  1 2 3 4 5 6 Band Snake A 7 Band Snake B 8 9 | Speaker Name Apron Monitors 1-4 Procenium Monitors 1-2 Upstage Monitors 1-2 TBD  Robin in-ears Perc. in-ears | Speaker Model Meyer MM-4 EAW JF80z EAW JF80z QSC CP8 Vorax 310 Behringer PM1 Behringer PM1 | Speaker Hardware Yoke Yoke Yoke Belt clip Belt clip |
|----------------------------------------------------------------------------------------------------------------------------|------------------------------------------------------|------------------------------------------|-------------------------------------------------------|-------------------------------------------------------|--------------------------------------------------------------------------------------------------------------|--------------------------------------------------------------------------------------------|-----------------------------------------------------|
| 9 Spare ears 10 A2 Monitor 11 Spare Bus 12 Hair Vox L 13 Hair Vox R 14 Ear Vox L 15 Ear Vox R 16 Keys L                    | CL5<br>CL5<br>CL5<br>CL5<br>CL5<br>CL5<br>CL5<br>CL5 |                                          | 1<br>1                                                | 0                                                     | A2 Monitor                                                                                                   | Galaxy Audio Hotspot                                                                       |                                                     |
| 17 Keys R 18 Perc L 19 Perc R 20 Vocal Delay 21 Vocal Reverb 1 22 Vocal Reverb 2 23 Band Verb 24 Spare                     | CL5<br>CL5<br>CL5<br>CL5<br>CL5<br>CL5<br>CL5<br>CL5 | CL5                                      |                                                       |                                                       | N/A                                                                                                          |                                                                                            |                                                     |
| Matrix 1 Main L Matrix 2 Main R Matrix 3 Center Matrix 4 SFX 1 Matrix 5 SFX 2 Matrix 6 Spare Matrix 7 Spare Matrix 8 Spare |                                                      | Q-Sys Core<br>Q-Sys Core<br>RIO 1<br>CL5 | Dante 23<br>Dante 24<br>1<br>Omni-Out 7<br>Omni-Out 8 |                                                       | Main L<br>Main R<br>Center<br>BOH L<br>BOH R                                                                 | QSC ILA Array<br>QSC ILA Array<br>QSC K10.2<br>QSC K8.2<br>QSC K8.2                        | Yoke<br>Tripods<br>Tripods                          |

**BOH Console** 

| <u>Bus</u> | <u>Name</u>             | <u>Mixer</u> | <u>Device</u> | Socket |   | Speaker Name       | Speaker Model | Speaker Hardware |
|------------|-------------------------|--------------|---------------|--------|---|--------------------|---------------|------------------|
|            | 1 Mainstage SM Mon      | XR16         | XR16          |        | 1 | MS booth SM Mon    | Galaxy Nano   | Yoke             |
|            | 2 Blackbox SM Mon       | XR16         | XR16          |        | 2 | BB booth SM Mon    | Galaxy Nano   | Yoke             |
| Main I     | _+R Main left and right | XR16         | XR16          | 7 + 8  |   | Backstage Monitors |               |                  |