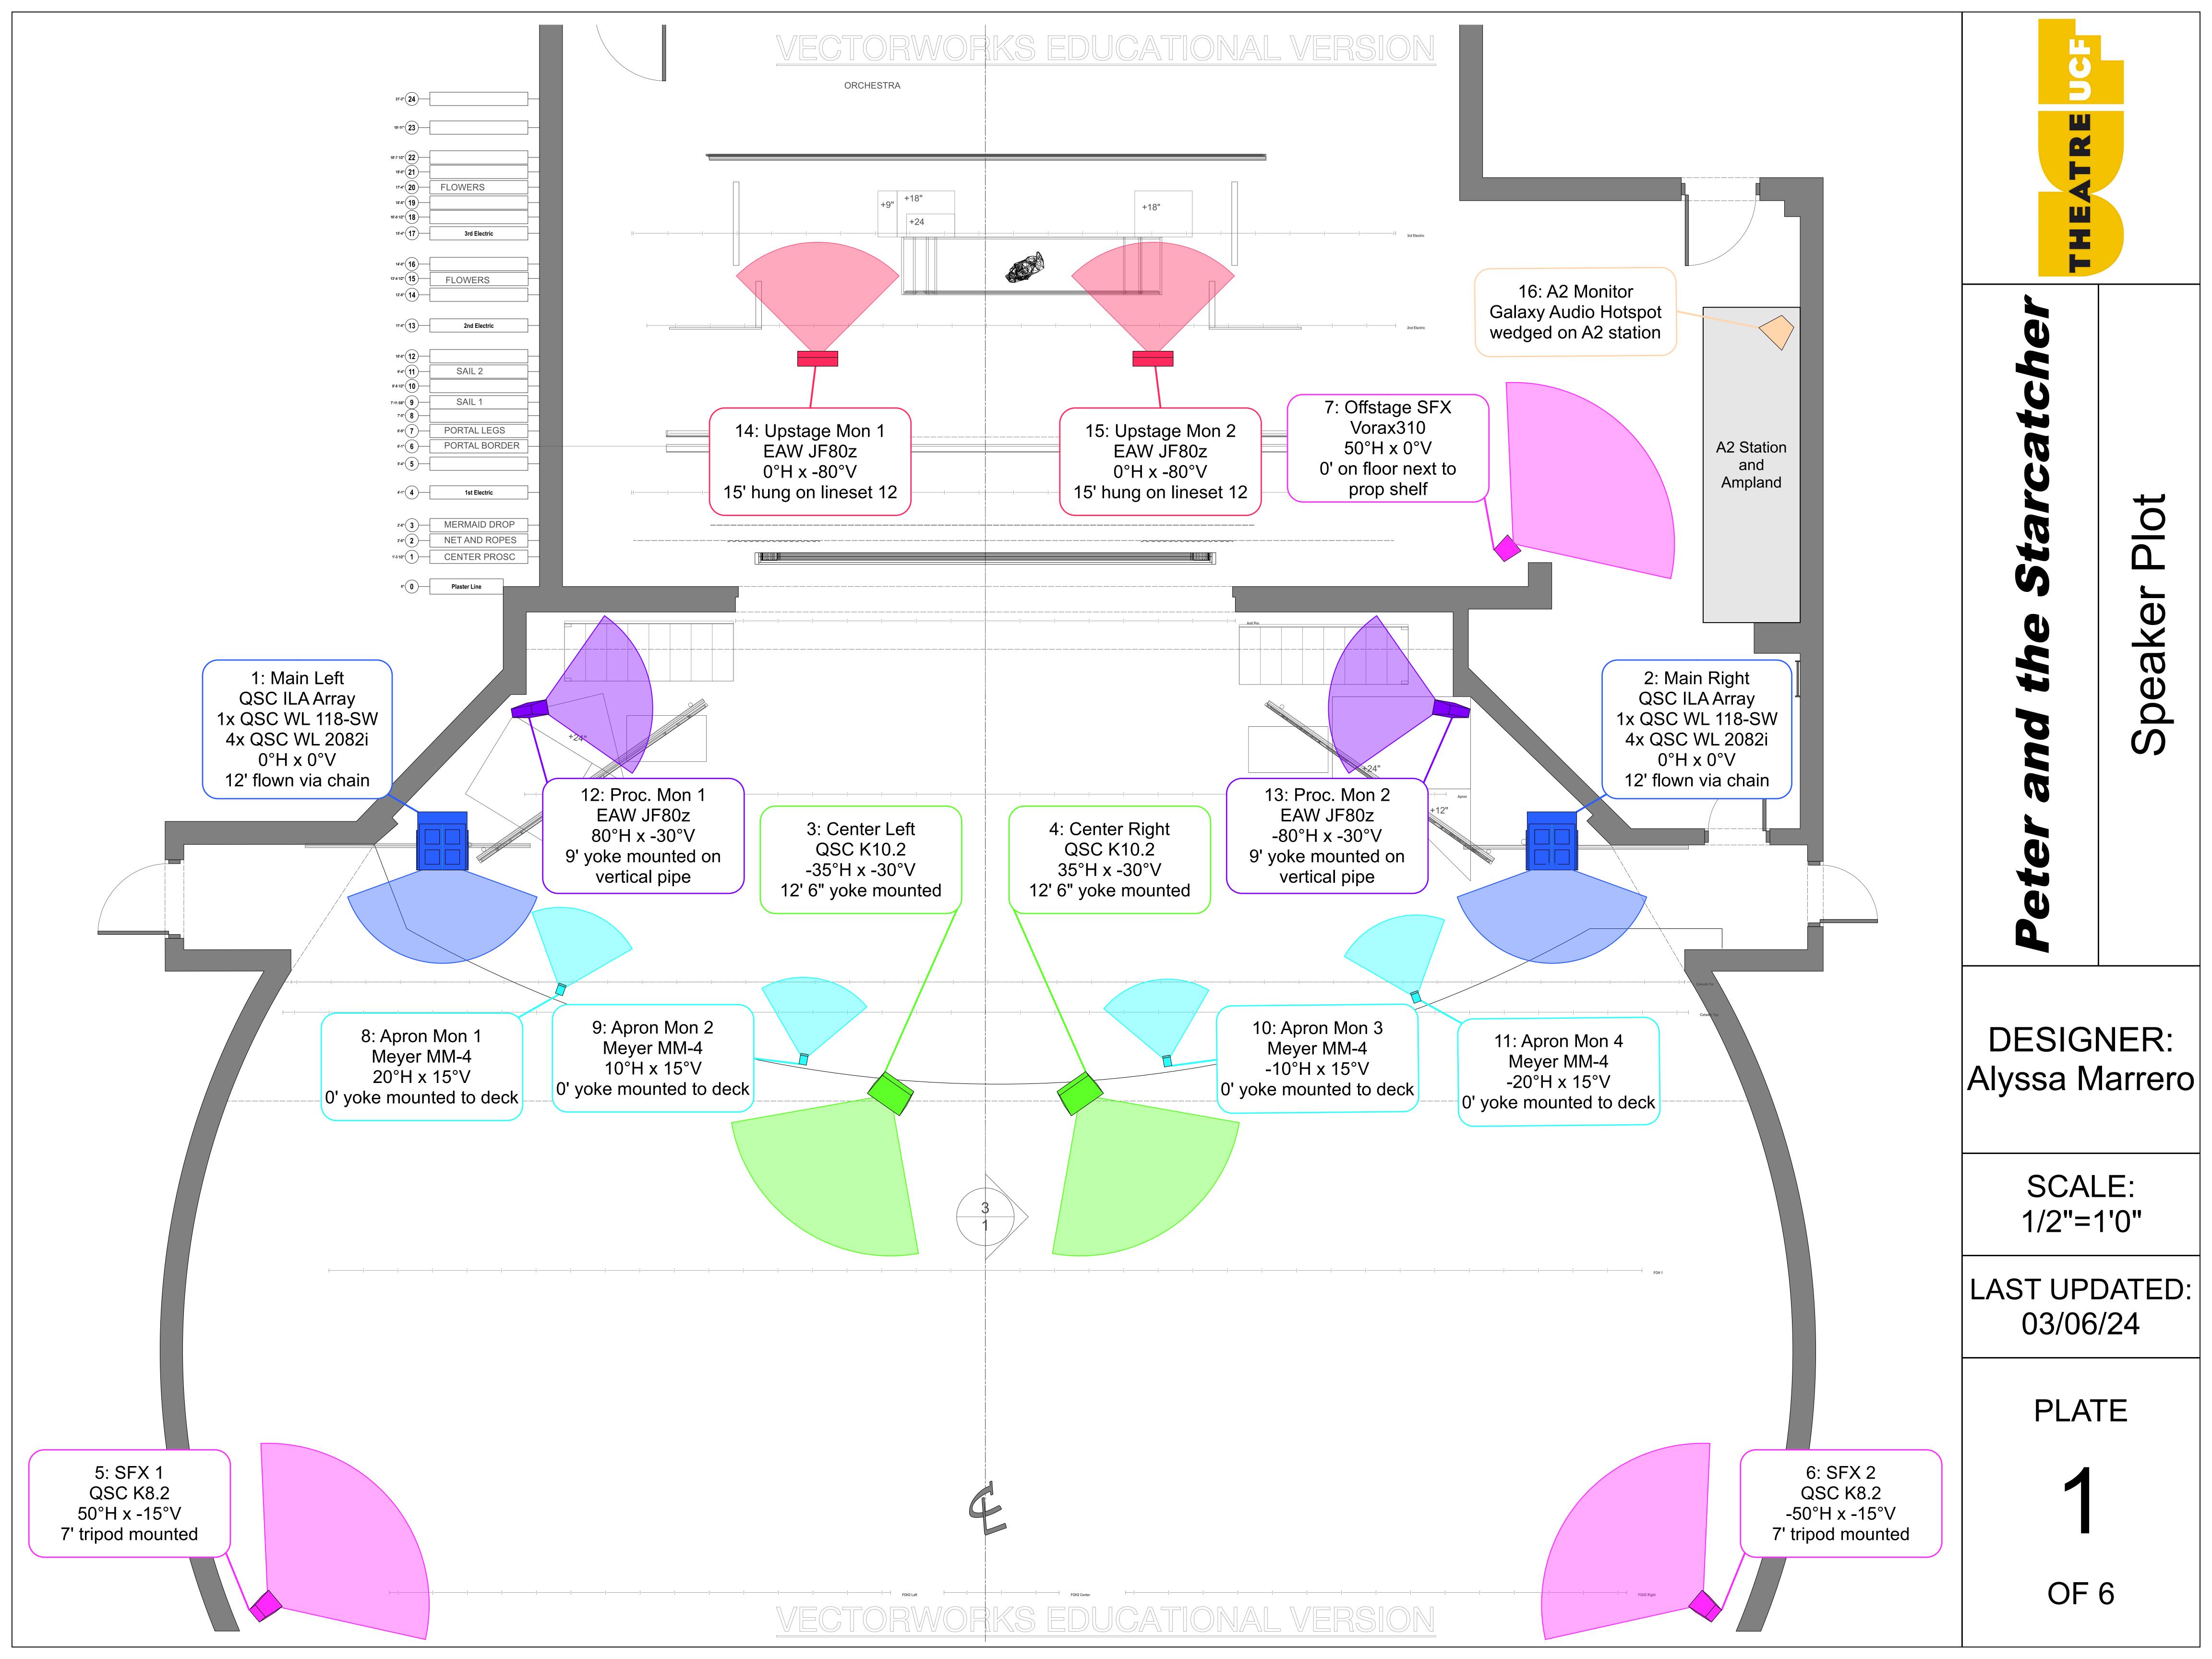

# FOH Console

| Bus 1 Apron 2 Proscenium 3 Upstage 4 Backstage 5 Offstage SFX 6 Robin 7 Percussion 8 Spare ears                            | Mixer CL5        | Device<br>RIO 1                          |                                                       | Subsnake  1 2 3 4 5 6 Band Snake A 7 Band Snake B 8 9 | Speaker Name Apron Monitors 1-4 Procenium Monitors 1-2 Upstage Monitors 1-2 TBD  Robin in-ears Perc. in-ears | Speaker Model Meyer MM-4 EAW JF80z EAW JF80z QSC CP8 Vorax 310 Behringer PM1 Behringer PM1 | Speaker Hardware Yoke Yoke Yoke Belt clip Belt clip |
|----------------------------------------------------------------------------------------------------------------------------|------------------------------------------------------|------------------------------------------|-------------------------------------------------------|-------------------------------------------------------|--------------------------------------------------------------------------------------------------------------|--------------------------------------------------------------------------------------------|-----------------------------------------------------|
| 9 Spare ears 10 A2 Monitor 11 Spare Bus 12 Hair Vox L 13 Hair Vox R 14 Ear Vox L 15 Ear Vox R 16 Keys L                    | CL5<br>CL5<br>CL5<br>CL5<br>CL5<br>CL5<br>CL5<br>CL5 |                                          | 1<br>1                                                | 0                                                     | A2 Monitor                                                                                                   | Galaxy Audio Hotspot                                                                       |                                                     |
| 17 Keys R 18 Perc L 19 Perc R 20 Vocal Delay 21 Vocal Reverb 1 22 Vocal Reverb 2 23 Band Verb 24 Spare                     | CL5<br>CL5<br>CL5<br>CL5<br>CL5<br>CL5<br>CL5<br>CL5 | CL5                                      |                                                       |                                                       | N/A                                                                                                          |                                                                                            |                                                     |
| Matrix 1 Main L Matrix 2 Main R Matrix 3 Center Matrix 4 SFX 1 Matrix 5 SFX 2 Matrix 6 Spare Matrix 7 Spare Matrix 8 Spare |                                                      | Q-Sys Core<br>Q-Sys Core<br>RIO 1<br>CL5 | Dante 23<br>Dante 24<br>1<br>Omni-Out 7<br>Omni-Out 8 |                                                       | Main L<br>Main R<br>Center<br>BOH L<br>BOH R                                                                 | QSC ILA Array<br>QSC ILA Array<br>QSC K10.2<br>QSC K8.2<br>QSC K8.2                        | Yoke<br>Tripods<br>Tripods                          |

**BOH Console** 

| <u>Bus</u> | <u>Name</u>             | <u>Mixer</u> | <u>Device</u> | Socket |   | Speaker Name       | Speaker Model | Speaker Hardware |
|------------|-------------------------|--------------|---------------|--------|---|--------------------|---------------|------------------|
|            | 1 Mainstage SM Mon      | XR16         | XR16          |        | 1 | MS booth SM Mon    | Galaxy Nano   | Yoke             |
|            | 2 Blackbox SM Mon       | XR16         | XR16          |        | 2 | BB booth SM Mon    | Galaxy Nano   | Yoke             |
| Main I     | _+R Main left and right | XR16         | XR16          | 7 + 8  |   | Backstage Monitors |               |                  |