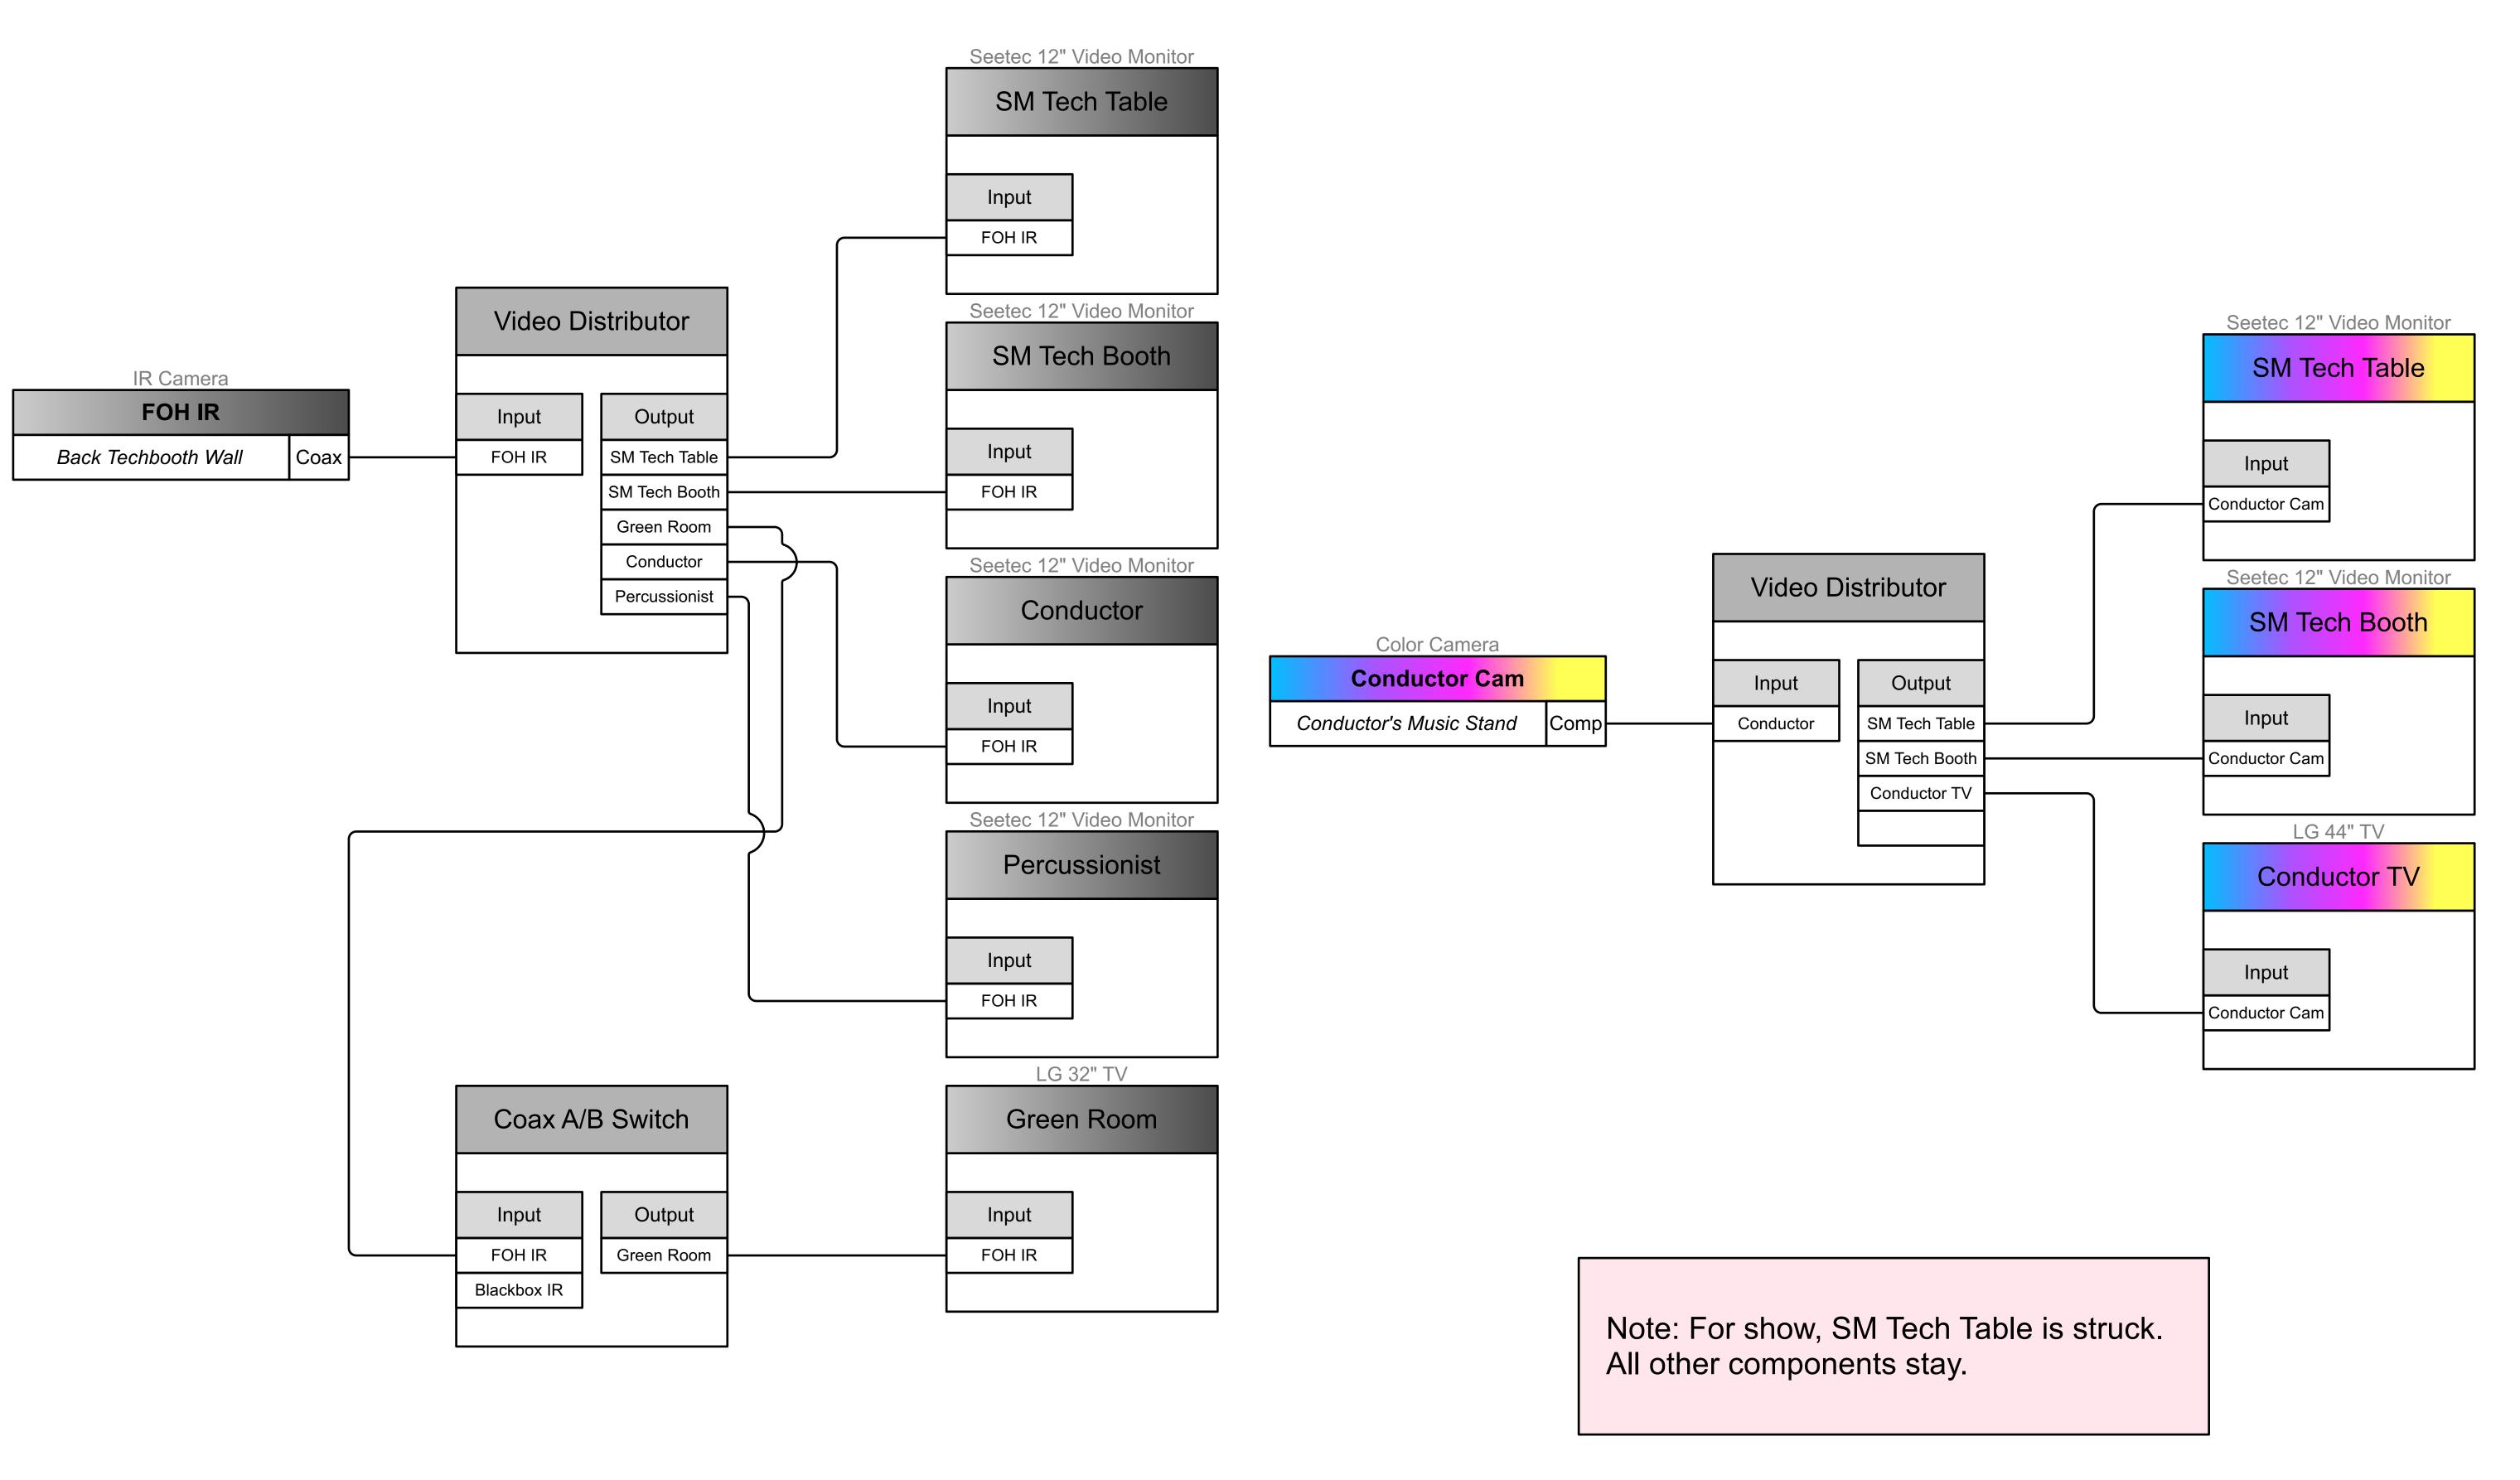

# VECTORWORKS EDUCATIONAL VERSION

THEATRE

Peter and the Starcatche

Monitoring

Video

DESIGNER: Alyssa Marrero

> SCALE: N/A

LAST UPDATED: 01/09/24

PLATE

5