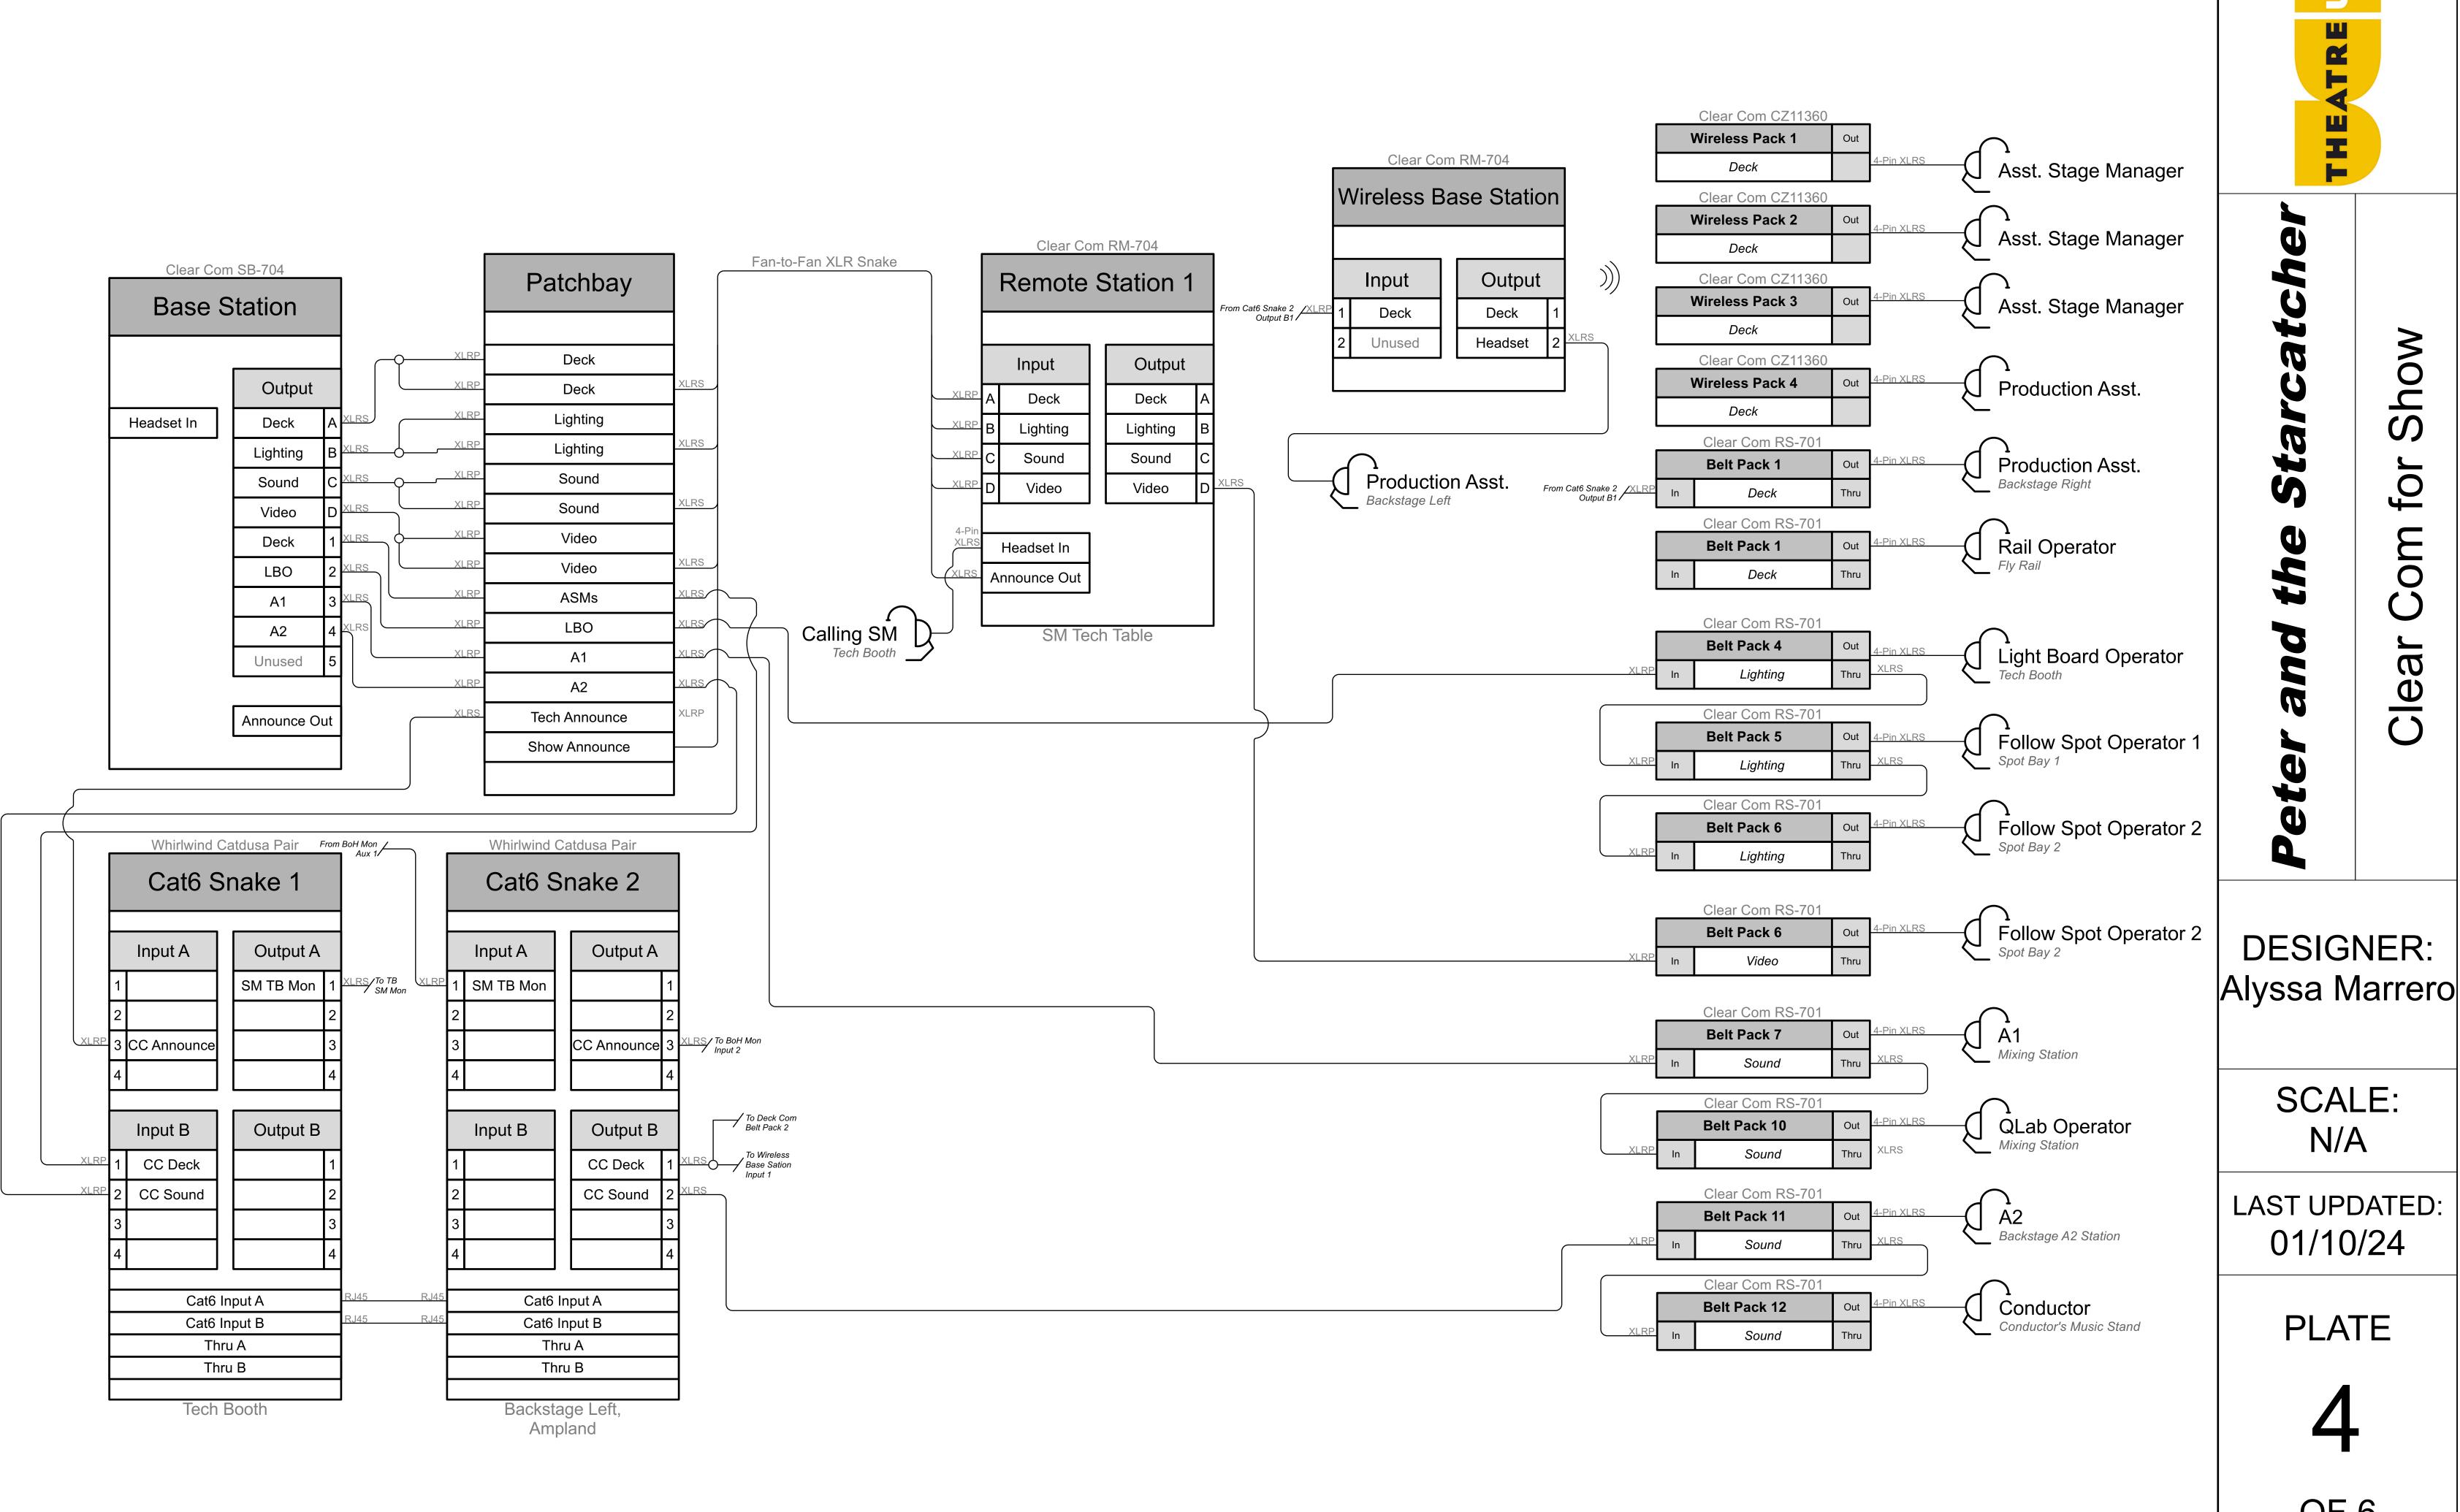

2

Tech

for

MO

Clear

DESIGNER: Alyssa Marrero

> SCALE: N/A

LAST UPDATED: 01/10/24

PLATE

3

### VECTORWORKS EDUCATIONAL VERSION Behringer XR16 **BOH Mixing Console** rcatche Hanging Mic Audio Technica PRO 45 Output Input SM TB Mon MS Page Tech Junction Box Backstage SM Page Shure SM58 QSC ISA300Ti BS Page Star Amp D Output Input Green Room Monitor JBL Control 25 for Ch. 1 Green Room Main L Main R Ch. 2 Hallways Makeup Alley the Dressing Rooms Main Hallway Monitor Bogen WBS8T725 and Clear Shop Offices Hallway Monitor Bogen WBS8T725 Makeup Room Monitor JBL Control 25 Pete Whirlwind Catdusa Pair Whirlwind Catdusa Pair Cat6 Snake 1 Cat6 Snake 2 Men's Dressing Room Monitor JBL Control 25 <u>Legend</u> Output A Output A Input A Input A 1 SM TB Mon SM TB Mon DESIGNER: Microphone Wire 6 Women's Dressing Room Monitor Alyssa Marrero 3 CC Announce CC Announce Passive Speaker Input B Output B Input B Output B CC Deck CC Deck SCALE: SM Tech Booth Monitor Galaxy Audio Nano Spot CC Sound CC Sound Active Speaker N/A Analog Cable LAST UPDATED: Cat6 Input A Cat6 Input A Cat6 Input B Cat6 Input B Network Cable 01/10/24 Thru A Thru A 12g Wire Thru B Thru B Backstage Left, Ampland Tech Booth **PLATE** OF 6