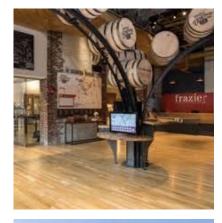

## Highlights of your Derby Experience include:

- → Round trip Deluxe Motor Coach Transportation
- 2 Nights accommodations at the Holiday Inn Express
  & Suites
- → Admission to and tour of the Louisville Slugger Bat Factory and Museum
- → Admission to the Frazier Museum-Official starting point of the Kentucky Bourbon Trail (and maybe some bourbon tasting)
- → Tour of the Kentucky Derby Museum
- → Kentucky Derby Hat making at Churchill Downs
- ➔ Horse Talk-Tips/Betting lessons from a professional handicapper
- → Seating and dinner in Millionaires Row or Skye Terrace
- → Live Thoroughbred Racing at Churchill Downs
- → 4 Meals-Dinner at the Bristol and Churchill Downs/2 Breakfasts
- → An Ed & Ted's Excellent Adventures Tour Director
- → Baggage handling, taxes, and tips on all items included