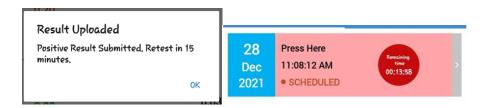

#### 5. Test keeps showing up after pressing submit

- Highlighted green test was **not** submitted (usually due to poor signal/connectivity) find good signal then **retry the same test** until it disappears
- Highlighted RED <u>POSITIVE RESULT</u>. Make sure to take the tests sent
  EVERY 10-15 MINUTES to show the best data for the courts.
- Always <u>press the refresh</u> arrows on the top right corner of the home
  screen to ensure that the test has disappeared and was submitted.