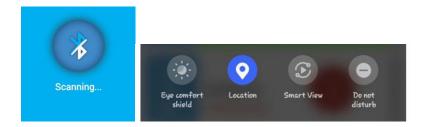

#### 2. Will not proceed from Bluetooth screen

Make sure access to location is ON