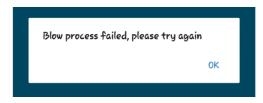

## 3. What is the pin to connect the device?

- NEVER NEED A PIN. NEVER PAIR DEVICE.
- Close the application and retry the same session.
- \* The only way to sync the device is by pressing the Bluetooth B after pressing the green highlighted test.
- 4. Low Battery Charge the device immediately if you experience:
  - "Blow Process Failed" notification appears after pressing "Take Test" grey button
  - Stuck on Preparing Device