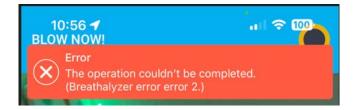

- 5. <u>Error 2</u>
  - a. Detecting Inhale: Please make sure to take deep breath in away from the breathalyzer to ensure that it is not reading your inhale for the test.