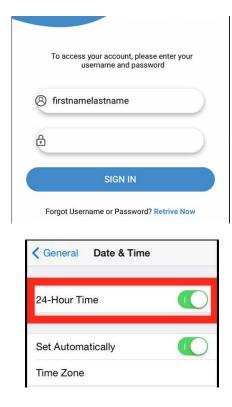

## 1. Login Information

2. Military Time

- a. Username- firstnamelastname
- b. Password: sober
- c. All lowercase with no spaces

a. App will close when opening.