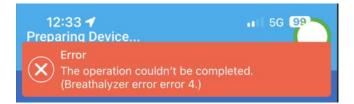

# 6. <u>Error 4</u>

a. Low Battery- Please make sure to charge device at least 2-3 times a week overnight. (You can also test while the breathalyzer is on the charger)