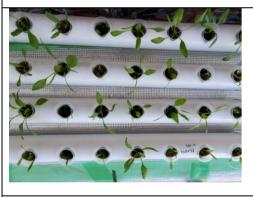

# **Cultivation observation**

Sowing to harvest records

Varieties · Jiromaru · Two types of "resistant to cold"

sowing · Nov 19

Germination • Slightly germinated from the end of November. 1% glycerin was mixed to promote it, and 70~80%

Lack of sunlight • There was room for improvement due to lack of sunlight in winter and lack of sunlight due to the location of the cultivation site.

(Later LED culling)

Total growing period: 99 days (3 times normal)