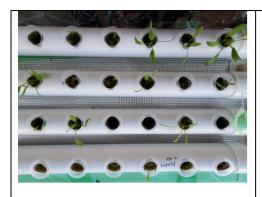

# **Cultivation observation**

Sowing to harvest records

Varieties · Jiromaru · Two types of "resistant to cold"

sowing · Nov 19

Germination • Slightly germinated from the end of November. 1% glycerin was mixed to promote it, and 70~80%

Lack of sunlight • There was room for improvement due to lack of sunlight in winter and lack of sunlight due to the location of the cultivation site.

(Later LED culling)

Total growing period: 99 days (3 times normal)