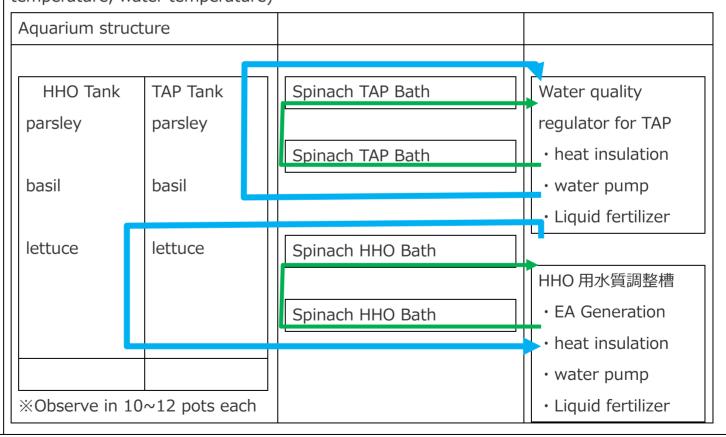

Microgreens = Italian parsley, basil, romaine lettuce

Image of training equipment

Key points of this article

- 1 Structure that allows contrasting images of the growth process
- 2 HHO/TAP divided into individual tanks
- 3 Nursery shelves are arranged in parallel to make it easy to observe growth differences.
- 4 Environment settings with an emphasis on the actual cultivation environment (air temperature, water temperature)

As a cross-sectional proposal, comprehensive proposals, including proposals for solutions to environmental pollution such as bilge and ballast water using ship waste oil, are attractive.

- ① Hydroponic cultivation position is on the east face, with few daylight hours
- ② Since it affects photosynthesis, it is irradiated with hydroponic LEDs to promote growth.
- 3 Adjust the illumination time, dimming level, and lighting mode according to growth.
- ④ The maximum power consumption is 0.027wk, which is about ¥142 per month as 35H/unit price, 5H/day.
- ⑤ There are two water flows: HHO (spinach/microgreen) and TAP (spinach/microgreen).
- ⑥ Although there are issues with the initial investment in LED irradiation, we will continue to observe the growth and contrast with HHO.