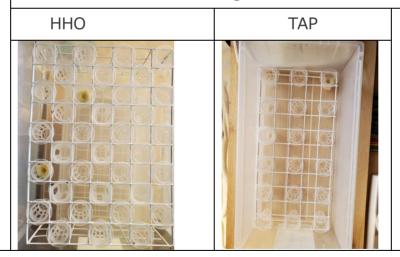

- · Roughly 80% germinated, but on average Jiromaru grows well.
- · Variety = [resistant to cold] has a germination rate of about 5% lower.

### Stage 4: Hydroponics Report Varieties spinach

- ※Germination was delayed due to low-temperature cultivation in winter, but both types sprouted 80∼90%. ( Resistant to cold Jiromaru)
- © Both types have a germination rate of 80% or more, so they are abbreviated.
- \*\*From this week, we will observe only EA generated water and tap water.