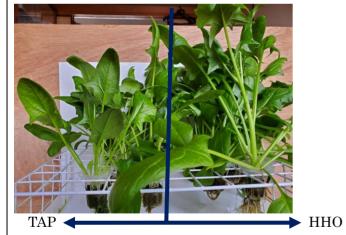

# Hydroponic Cultivation Report Spinach Final Report on Harvest

Shooting date February 24 Harvest

|                       | Fixed-point observ    | vation progress report |                       |
|-----------------------|-----------------------|------------------------|-----------------------|
| Growth rate Recording |                       |                        |                       |
| and measurement date  |                       |                        |                       |
| ① Jan 14 Report -0.7% | ② Jan 20 Report 8.1%  | ③ Jan27 reported 16.7% | 4 Feb 03 Report 20.2% |
|                       |                       |                        |                       |
| ⑤ Feb 10 Report 28.3% | 6 Feb 17 Report 25.0% |                        |                       |
|                       |                       |                        |                       |

# Hydroponics Report Spinach

Shooting date February 17

Fixed point observation date February 17

Growth Rate Comparison Table \*\*From February 10 to 17, HHO growth difference is plus

- ① January 14 Report -0.7%
- 2 January 20 Report 8.1%
- 3 January 27 Report 16.7%
- 4 February 03 Report 20.2%
- ⑤ February 10 Report 28.3%
- 6 February 17 Report 25,0%