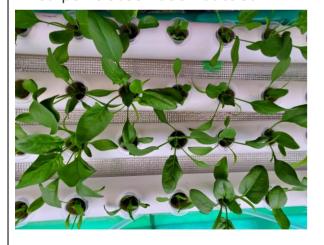

Shooting date: February 10

Fixed point observation date Feb-10

Growth Rate Comparison Table \*HHO's growth differential from February 3 to 10 was plus 28.3%.

- ① Jan 14 Report -0.7%
- ② Jan 20 Report 8.1%
- ③ Jan 27 reported 16.7%
- 4 Feb 03 Report 20.2%
- ⑤ Feb 10 Report 28.3%

| Temperature environment | t                    | Observation period: Feb 4~Feb 10 |                                                               |  |  |
|-------------------------|----------------------|----------------------------------|---------------------------------------------------------------|--|--|
| Water temperature       | Use temperature      | 1                                | HHO produced water grows about 7 days early.                  |  |  |
| 16°C~21.5°C             | controller, 24 hours | 2                                | The growing period up to the shipping grade (M.=25cm          |  |  |
| · House room            | · -1°C∼7°C at night  |                                  | (stem length) is about 6~7 days                               |  |  |
| temperature 12°C~21°C   | · Average maximum    | 3                                | The market shipment is 200g, so fresh weight is scheduled     |  |  |
| · Outside temperature   | temperature: 11.5°C  |                                  | for February 20.                                              |  |  |
| -1°C~7°C in the         | Average minimum      | 4                                | A total of 80 days have passed. The harvest period is         |  |  |
| morning                 | temperature 2.2°C    |                                  | expected to be 95~100 days.                                   |  |  |
| 4°C~15.2°C              |                      | 5                                | The growing environment in the seedling stage ~ long-term     |  |  |
| during the day          |                      |                                  | was particularly important, but there was a problem with      |  |  |
|                         |                      |                                  | water temperature control.                                    |  |  |
|                         |                      | 6                                | The point of growth can be understood from the fact that this |  |  |
|                         |                      |                                  | period takes 2/3 of the total.                                |  |  |
|                         |                      |                                  |                                                               |  |  |
|                         |                      |                                  |                                                               |  |  |