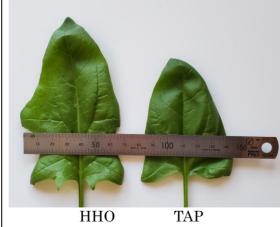

### Growth contrast (sideview) HHO/Tap

Arranged in an easy-to-understand manner

Leaf width size

width 7.0 6.0

Leaf length size

ННО TAP length 11.5 8.5