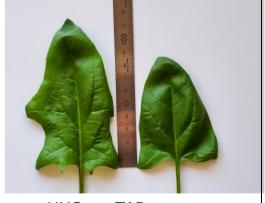

### Growth contrast (sideview) HHO/Tap

Arranged in an easy-to-understand manner

Leaf width size

width 7.0 6.0

Leaf length size

ННО TAP length 11.5 8.5