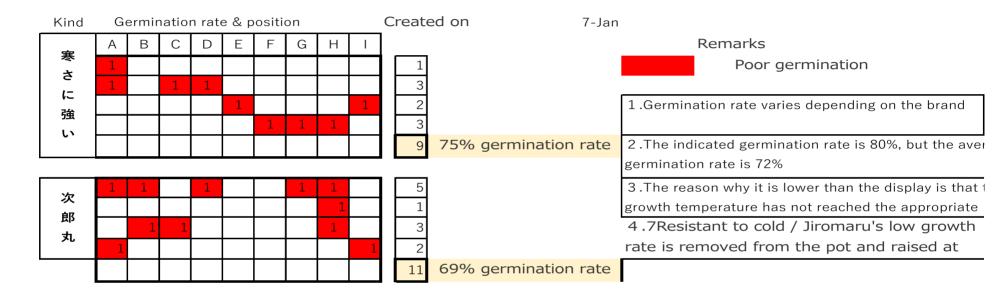

 46 days have passed since sowing, and individual growth differences have become clear, so poor seeding and low growth rates have been removed and the concentration has been concentrated at 50%.
 January 7

- ※ It had an unusually long root length (51 cm).
- ※ 比率 5/36 14%
- ※ I investigated the cause but I don't know (it doesn't seem to be mold)