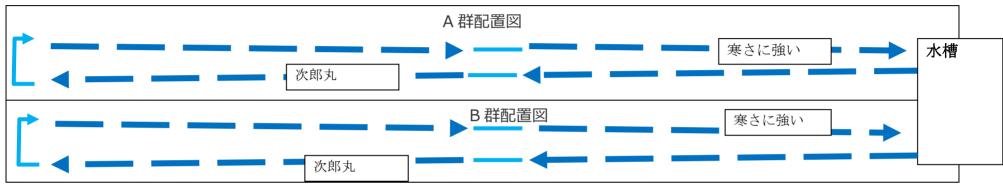

# **Cultivation observation**

Sowing to harvest records

Varieties · Jiromaru · Two types of "resistant to cold"

sowing · Nov 19

Germination • Slightly germinated from the end of November. 1% glycerin was mixed to promote it, and 70~80%

- · Roughly 80% germinated, but on average Jiromaru grows well.
- · Variety = [resistant to cold] has a germination rate of about 5% lower.