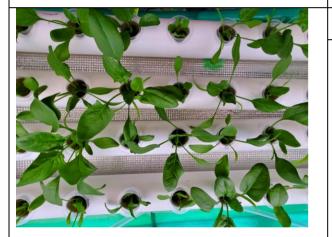

# Hydroponics Report Spinach

Shooting date February 17

Fixed point observation date February 17

Growth Rate Comparison Table \*\*From February 10 to 17, HHO growth difference is plus

- ① January 14 Report -0.7%
- 2 January 20 Report 8.1%
- 3 January 27 Report 16.7%
- 4 February 03 Report 20.2%
- ⑤ February 10 Report 28.3%
- 6 February 17 Report 25,0%

99.3%

108.1%

116.7%

120.2%

128.3%

125.0%

| Temperature environment |                          |                          | Ob | Observation period February 10~17                                                |  |  |  |  |
|-------------------------|--------------------------|--------------------------|----|----------------------------------------------------------------------------------|--|--|--|--|
|                         | • Water                  | • Temperature            | 1  | HHO produced water grows about 5~6 days early.                                   |  |  |  |  |
|                         | temperature17°C~22.5°C   | controller use, 24 hours | 2  | The growing period up to the shipping grade (M.=25cm (stem length) i             |  |  |  |  |
|                         | • House room temperature | • 0°C∼8°C at night       |    | about 6~7 days                                                                   |  |  |  |  |
|                         | 16°C~22°C                | · Average maximum        | 3  | The market shipment is 200g as a guide, so fresh weight is scheduled f           |  |  |  |  |
|                         | · Outside temperature    | temperature: 12.5°C      |    | around February 27.                                                              |  |  |  |  |
|                         | -1°C~7°C in the morning  | Average minimum          | 4  | A total of 80 days have passed. The harvest period is expected to be 95 $\!\sim$ |  |  |  |  |
|                         | 4°C~15.2°C               | temp 2.8°C               |    | days.                                                                            |  |  |  |  |