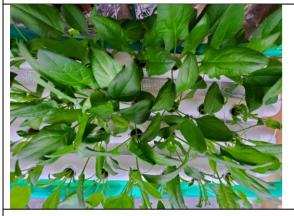

# Hydroponic Cultivation Report Spinach Final Report on Harvest

Shooting date February 24 Harvest

|                       | Fixed-point observ    | vation progress report |                       |
|-----------------------|-----------------------|------------------------|-----------------------|
| Growth rate Recording |                       |                        |                       |
| and measurement date  |                       |                        |                       |
| ① Jan 14 Report -0.7% | ② Jan 20 Report 8.1%  | ③ Jan27 reported 16.7% | 4 Feb 03 Report 20.2% |
|                       |                       |                        |                       |
| ⑤ Feb 10 Report 28.3% | 6 Feb 17 Report 25.0% |                        |                       |
|                       |                       |                        |                       |

99.3%

108.1%

116.7%

120.2%

128.3%

125.0%