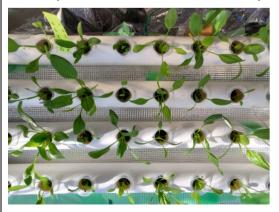

Microgreens = Italian parsley, basil, romaine lettuce

Image of training equipment

Key points of this article

- 1 Structure that allows contrasting images of the growth process
- 2 HHO/TAP divided into individual tanks
- 3 Nursery shelves are arranged in parallel to make it easy to observe growth differences.
- 4 Environment settings with an emphasis on the actual cultivation environment (air temperature, water temperature)

New hydroponic varieties

Microgreens = Italian parsley, basil, romaine lettuce