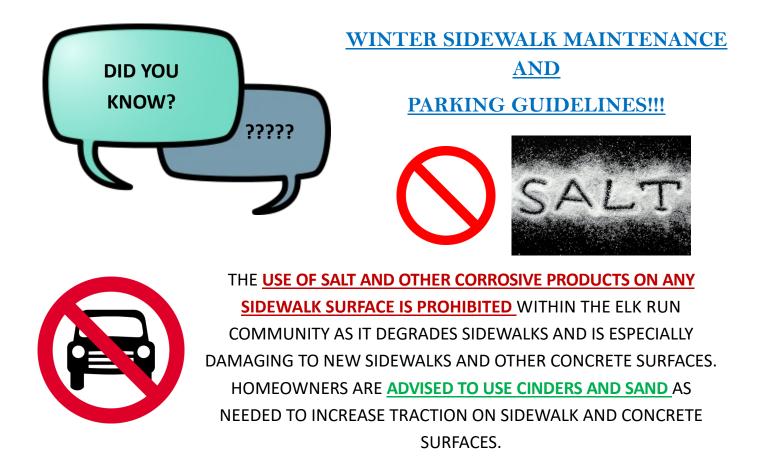

Homeowners, Renters and Guests are reminded that parking in the street is prohibited at all times. Parking is allowed only in unit garages, assigned parking spaces and open, unassigned spaces.

Parking in assigned spaces allows for emergency vehicle access and snow removal.

It is very important for <u>community safety</u> that all homeowners, renters and guests adhere to these parking guidelines.

\*Non-resident homeowners are asked to share this information with renters. All residents are asked to provide appropriate parking information to all guests.