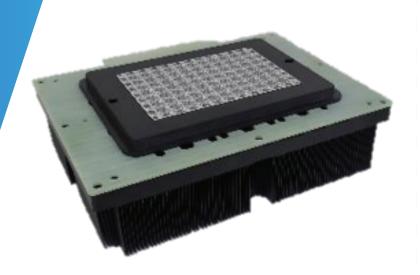

## 96-WELL THERMOELECTRIC MODULE VTM100-96W

Email Us For Details! sales@v-bmb.com

VTM100-96W is suitable for both thermal cycling and isothermal applications, this thermoelectric module delivers high performance and reliability.

VTM100-96W is built based on a deep know-how assembly process using quality components and materials to ensure consistency and long-lasting performance.

Easy to use

**High Performance** 

**High Reliability** 

| Specifications                   |                                      |
|----------------------------------|--------------------------------------|
| Temperature Range                | 4-100°C                              |
| Temperature Accuracy             | ±0.15°C                              |
| Temperature Uniformity (max-min) | 0.3°C                                |
| Maximum Heating Rate             | 11°C/sec                             |
| Maximum Cooling Rate             | 6°C/sec                              |
| Peltiers                         | 6x                                   |
| Temperature Probe Sensor         | 6x RTD + Heatsink Temperature Sensor |
| Thermal Block Format             | 96-well                              |
| Optional Heated Lid              | 96-well                              |