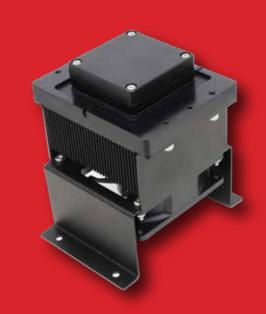

# SINGLE CHANNEL **THERMOELECTRIC ASSEMBLY**

VTM100-SC

We offer high performamnce thermoelectric assembly that is suitable for both thermal cycling and isothermal applications.

## **ABOUT OUR PRODUCT**

VTM100 is built based on a deep know-how assembly process using quality components and materials to ensure consistency and long-lasting performance.

### **Features**

- High performance with superior accuracy and uniformity
- Includes a Peltier and 5 temperature probe sensors
- Easy customization by replacing removable top plate
- Supports thermal block temperature range of 4-100°C
- Suitable for both thermal cycling and isothermal applications

## **Specifications**

| Temperature Range                | 4-100°C                                                                                    |
|----------------------------------|--------------------------------------------------------------------------------------------|
| Temperature Accuracy             | ±0.15°C                                                                                    |
| Temperature Uniformity (max-min) | 0.3°C                                                                                      |
| Maximum Heating Rate             | 4°C/sec                                                                                    |
| Maximum Cooling Rate             | 3°C/sec                                                                                    |
| Peltiers                         | 1x                                                                                         |
| Temperature Probe Sensors        | 1x PT1000 + 4x NTC (1x for ambience, 1x for heat sink, 2x embedded in thermal block plate) |
| Thermal Block Format             | Flat Block                                                                                 |
| Dimension, WxDxH, mm             | 100 x 120.4 x 105.7                                                                        |