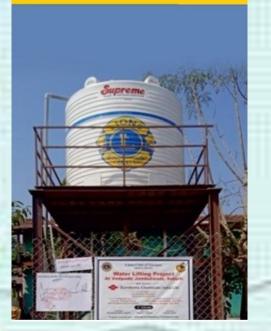

## **PERMANENT PROJECTS**

- Ambulance Donated to Amravati Ashram Shala
- ✤ 4 Classrooms at Satellite Area.
- \* 25 Bore-wells in Rural Adivasi Areas.
- **\*** 8 Water Coolers at Educational Institutions.
- Sponsoring Education of 35 students till class X at Sri Sri Ravishankar school, Najibabad in U.P State.
- Medical Camp Osteoporosis and Cancer every year.
- ✤ 4 Toilet Blocks at Gadge Maharaj Ashram.
- Free Cataract Surgeries at Ojas Eye Hospital, Bandra Linking Road
- Bus Stop at Bordi Village in Palghar.
- ✤ Yoga trainings at Laughter club, Bandra
- ✤ 43 Mid Day Meals annually for life time. Kamla Mehta School -Dadar
- \* Free Meals served twice a week to Senior Citizen inmates at Missionaries of Charities, Mumbai
- $\clubsuit \ \ \, {\rm Educational \ Aid \ given \ to \ students \ of \ \ \, Dharavi \ \, {\rm School} \ .}$
- Tree Plantation at rural areas of Palghar.
- ✤ Renovation of Karjat Taluka School
- Toilet Blocks of 6 Toilet at Godiwada Compound, 5th Road, Khar
- Education Aids to Little Angel School for Autistic special children
- Infusion Pump donated to Bhabha Municipal Hospital, Bandra
- Water Lifting Projects at Villages in Palghar District
- ✤ Construction of Community Hall at Wada village , Palghar District