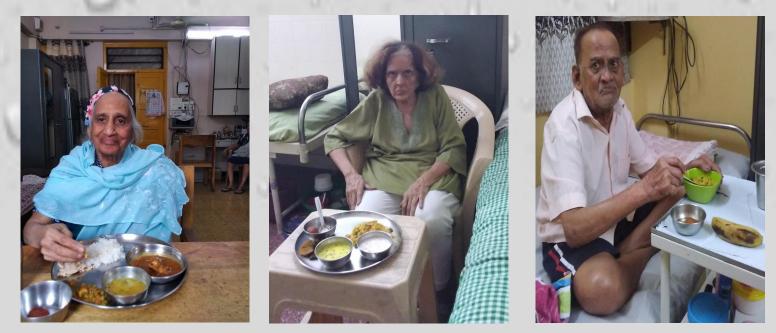

## **PERMANENT PROJECTS**

- Ambulance Donated to Amravati Ashram Shala
- ✤ 4 Classrooms at Satellite Area.
- \* 25 Bore-wells in Rural Adivasi Areas.
- **\*** 8 Water Coolers at Educational Institutions.
- Sponsoring Education of 35 students till class X at Sri Sri Ravishankar school, Najibabad in U.P State.
- Medical Camp Osteoporosis and Cancer every year.
- ✤ 4 Toilet Blocks at Gadge Maharaj Ashram.
- Free Cataract Surgeries at Ojas Eye Hospital, Bandra Linking Road
- Bus Stop at Bordi Village in Palghar.
- ✤ Yoga trainings at Laughter club, Bandra
- ✤ 43 Mid Day Meals annually for life time. Kamla Mehta School -Dadar
- \* Free Meals served twice a week to Senior Citizen inmates at Missionaries of Charities, Mumbai
- $\clubsuit \ \ \, {\rm Educational \ Aid \ given \ to \ students \ of \ \ \, Dharavi \ \, {\rm School} \ .}$
- Tree Plantation at rural areas of Palghar.
- ✤ Renovation of Karjat Taluka School
- Toilet Blocks of 6 Toilet at Godiwada Compound, 5th Road, Khar
- Education Aids to Little Angel School for Autistic special children
- Infusion Pump donated to Bhabha Municipal Hospital, Bandra
- Water Lifting Projects at Villages in Palghar District
- ✤ Construction of Community Hall at Wada village , Palghar District