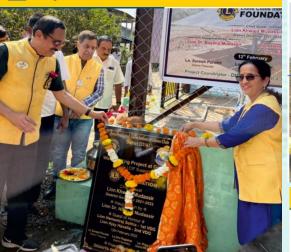

## **PERMANENT PROJECTS**

- Ambulance Donated to Amravati Ashram Shala
- ✤ 4 Classrooms at Satellite Area.
- \* 25 Bore-wells in Rural Adivasi Areas.
- **\*** 8 Water Coolers at Educational Institutions.
- Sponsoring Education of 35 students till class X at Sri Sri Ravishankar school, Najibabad in U.P State.
- Medical Camp Osteoporosis and Cancer every year.
- ✤ 4 Toilet Blocks at Gadge Maharaj Ashram.
- Free Cataract Surgeries at Ojas Eye Hospital, Bandra Linking Road
- Bus Stop at Bordi Village in Palghar.
- ✤ Yoga trainings at Laughter club, Bandra
- ✤ 43 Mid Day Meals annually for life time. Kamla Mehta School -Dadar
- \* Free Meals served twice a week to Senior Citizen inmates at Missionaries of Charities, Mumbai
- $\clubsuit \ \ \, {\rm Educational \ Aid \ given \ to \ students \ of \ \ \, Dharavi \ \, {\rm School} \ .}$
- Tree Plantation at rural areas of Palghar.
- ✤ Renovation of Karjat Taluka School
- Toilet Blocks of 6 Toilet at Godiwada Compound, 5th Road, Khar
- Education Aids to Little Angel School for Autistic special children
- Infusion Pump donated to Bhabha Municipal Hospital, Bandra
- Water Lifting Projects at Villages in Palghar District
- ✤ Construction of Community Hall at Wada village , Palghar District