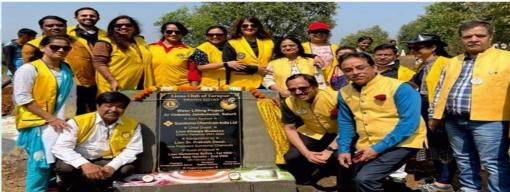

## **PERMANENT PROJECTS**

- Ambulance Donated to Amravati Ashram Shala
- ✤ 4 Classrooms at Satellite Area.
- \* 25 Bore-wells in Rural Adivasi Areas.
- **\*** 8 Water Coolers at Educational Institutions.
- Sponsoring Education of 35 students till class X at Sri Sri Ravishankar school, Najibabad in U.P State.
- Medical Camp Osteoporosis and Cancer every year.
- ✤ 4 Toilet Blocks at Gadge Maharaj Ashram.
- Free Cataract Surgeries at Ojas Eye Hospital, Bandra Linking Road
- Bus Stop at Bordi Village in Palghar.
- ✤ Yoga trainings at Laughter club, Bandra
- ✤ 43 Mid Day Meals annually for life time. Kamla Mehta School -Dadar
- \* Free Meals served twice a week to Senior Citizen inmates at Missionaries of Charities, Mumbai
- $\clubsuit \ \ \, {\rm Educational \ Aid \ given \ to \ students \ of \ \ \, Dharavi \ \, {\rm School} \ .}$
- Tree Plantation at rural areas of Palghar.
- ✤ Renovation of Karjat Taluka School
- Toilet Blocks of 6 Toilet at Godiwada Compound, 5th Road, Khar
- Education Aids to Little Angel School for Autistic special children
- Infusion Pump donated to Bhabha Municipal Hospital, Bandra
- Water Lifting Projects at Villages in Palghar District
- ✤ Construction of Community Hall at Wada village , Palghar District