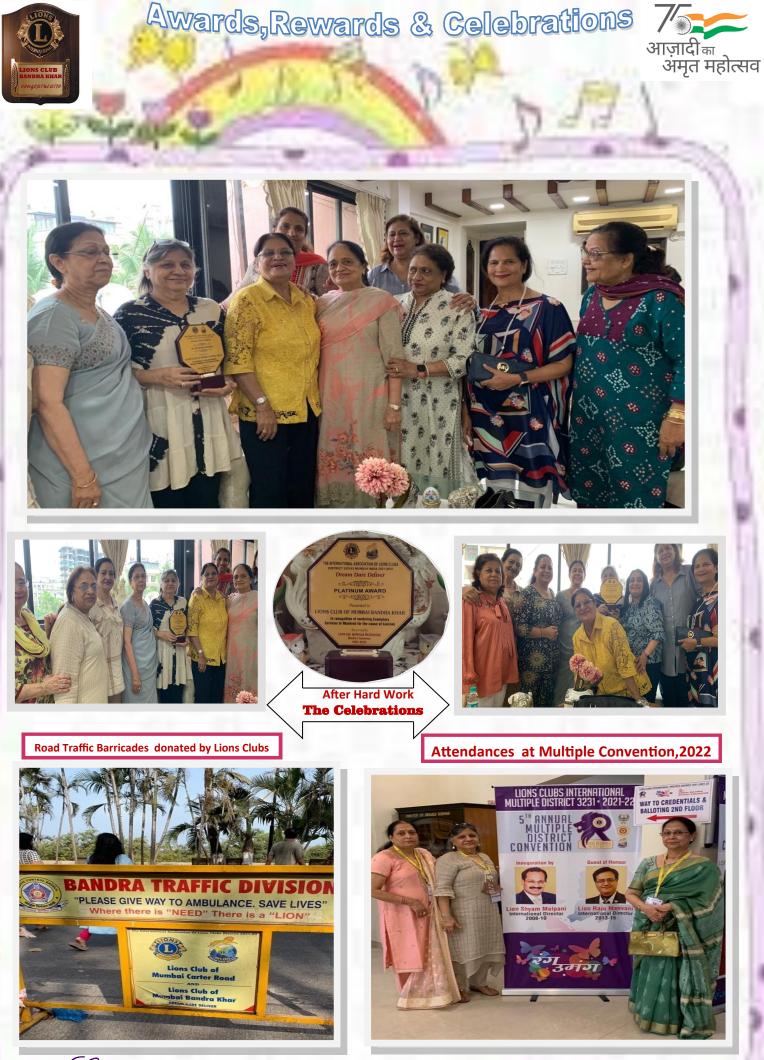

## **PERMANENT PROJECTS**

- Ambulance Donated to Amravati Ashram Shala
- ✤ 4 Classrooms at Satellite Area.
- \* 25 Bore-wells in Rural Adivasi Areas.
- **\*** 8 Water Coolers at Educational Institutions.
- Sponsoring Education of 35 students till class X at Sri Sri Ravishankar school, Najibabad in U.P State.
- Medical Camp Osteoporosis and Cancer every year.
- ✤ 4 Toilet Blocks at Gadge Maharaj Ashram.
- Free Cataract Surgeries at Ojas Eye Hospital, Bandra Linking Road
- Bus Stop at Bordi Village in Palghar.
- ✤ Yoga trainings at Laughter club, Bandra
- ✤ 43 Mid Day Meals annually for life time. Kamla Mehta School -Dadar
- \* Free Meals served twice a week to Senior Citizen inmates at Missionaries of Charities, Mumbai
- $\clubsuit \ \ \, {\rm Educational \ Aid \ given \ to \ students \ of \ \ \, Dharavi \ \, {\rm School} \ .}$
- Tree Plantation at rural areas of Palghar.
- ✤ Renovation of Karjat Taluka School
- Toilet Blocks of 6 Toilet at Godiwada Compound, 5th Road, Khar
- Education Aids to Little Angel School for Autistic special children
- Infusion Pump donated to Bhabha Municipal Hospital, Bandra
- Water Lifting Projects at Villages in Palghar District
- ✤ Construction of Community Hall at Wada village , Palghar District