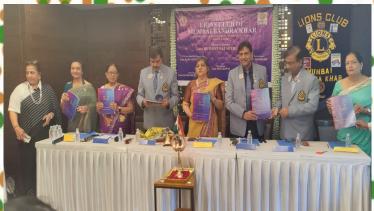

I had the privilege of witnessing your Club Installation ceremony which was solemn and unique.

I notice that your club has completed 60 service activities in the last 60 days, which is highly commendable. Your Signature Project of supplying eggs twice a week to an aged home, enhancing the nutritional value of the food is also noteworthy. Wishing your club all the best for this year.

With our hearts full of love and gratitude let us all commit ourselves to do **SERVICE WITH HARMONY** for another dynamic year

Warm Regards Ln Veena Dembla

Club Installation ceremony

**ENVIRONMENT -TREE PLANTATION** 