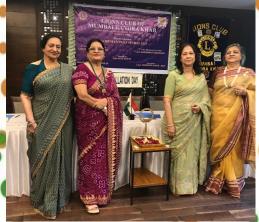

### BOARD

**LION SITA GUPTA PRESIDENT** 

**LION VEENA DEMBLA IMM PAST PRESIDENT BULLETIN EDITOR** 

**LION SURJIT CHADHA FIRST VICE PRESIDENT** 

**LION NAINA KARAMCHANDANI SECOND VICE PRESIDENT** 

LION DR. RAJINDER PATHEJA LION SURESH PUNJABI **SECRETARY** 

### Message from the desk of District Governor

Hearty congratulations to you, the Bulletin Editor, Ln Veena Dembla and all the members of LC of Mumbai Bandra Khar on coming out with the 1st Bulletin on Hindi Diwas for this Lionistic Year.