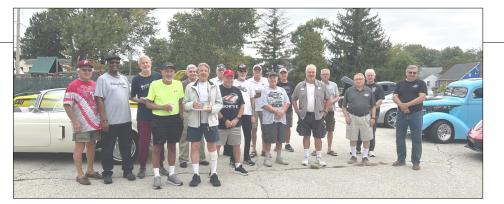

#### Cars, Coffee and Christ Rolls on in 2024!

This Outreach event is a team effort with Immanuel, Norwood and St Matthew, Woodlyn. It is a gathering for "Cars, Coffee & Christ" that gives us a chance for fellowship, sharing stories, raising prayer concerns, enjoying snacks and giving back to the community. We had our 3<sup>rd</sup> event for 2024 on **September 21<sup>st</sup>** in St Matthew's parking lot. **We had the most cars yet (22 coming and going, 17 maximum at one time), plenty of people (about 40 including several walk ups) and several prayer requests, which both churches will add to our prayer lists for the next several weeks + newsletters. And we had lots of coffee plus 6 homemade goodies including a Jewish Apple cake and cheesecake too!** 

Please check our web sites and bulletins for updates as we may try to do at least one more this Fall. We hope you might come out and join us!! See Karl McClellan (<u>krmcfamily@aol.com</u>) with any suggestions/questions you may have.