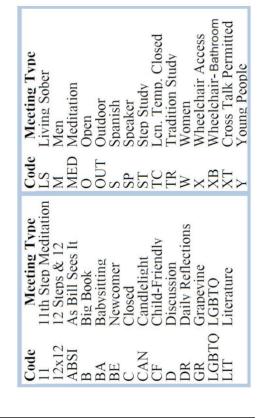

|             | NORTH COUNTY BELOW - SUNDAY                                                                                                 |  |  |  |  |  |  |
|-------------|-----------------------------------------------------------------------------------------------------------------------------|--|--|--|--|--|--|
| 8:00        | A New Day Group - (Open, DR, LIT, X, XB) - Sebastian                                                                        |  |  |  |  |  |  |
| AM          | Yacht Club 820 Indian River Drive Sebastian -                                                                               |  |  |  |  |  |  |
| 10:10       | Sunday Solutions Group - (Open, D) - Club Sebastian                                                                         |  |  |  |  |  |