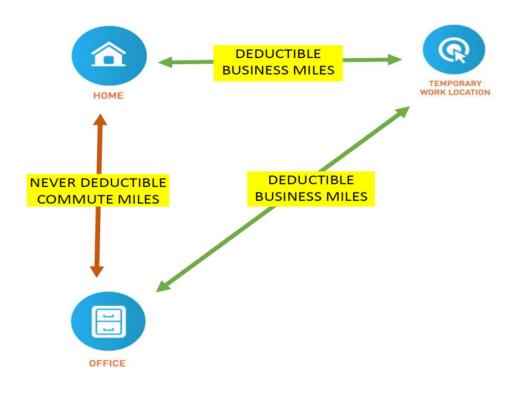

## MILES EXPENSE SHEET

| TOTAL MILES                    | = _ |  |
|--------------------------------|-----|--|
| BUSINESS MILES                 | =   |  |
| COMMUTE MILES                  | = - |  |
| PERSONAL MILES                 | = _ |  |
| BEGINNING ODOMETER             | = _ |  |
| ENDING ODOMETER                | = _ |  |
| EHICLE USED YEAR, MAKE & MODEL | =   |  |